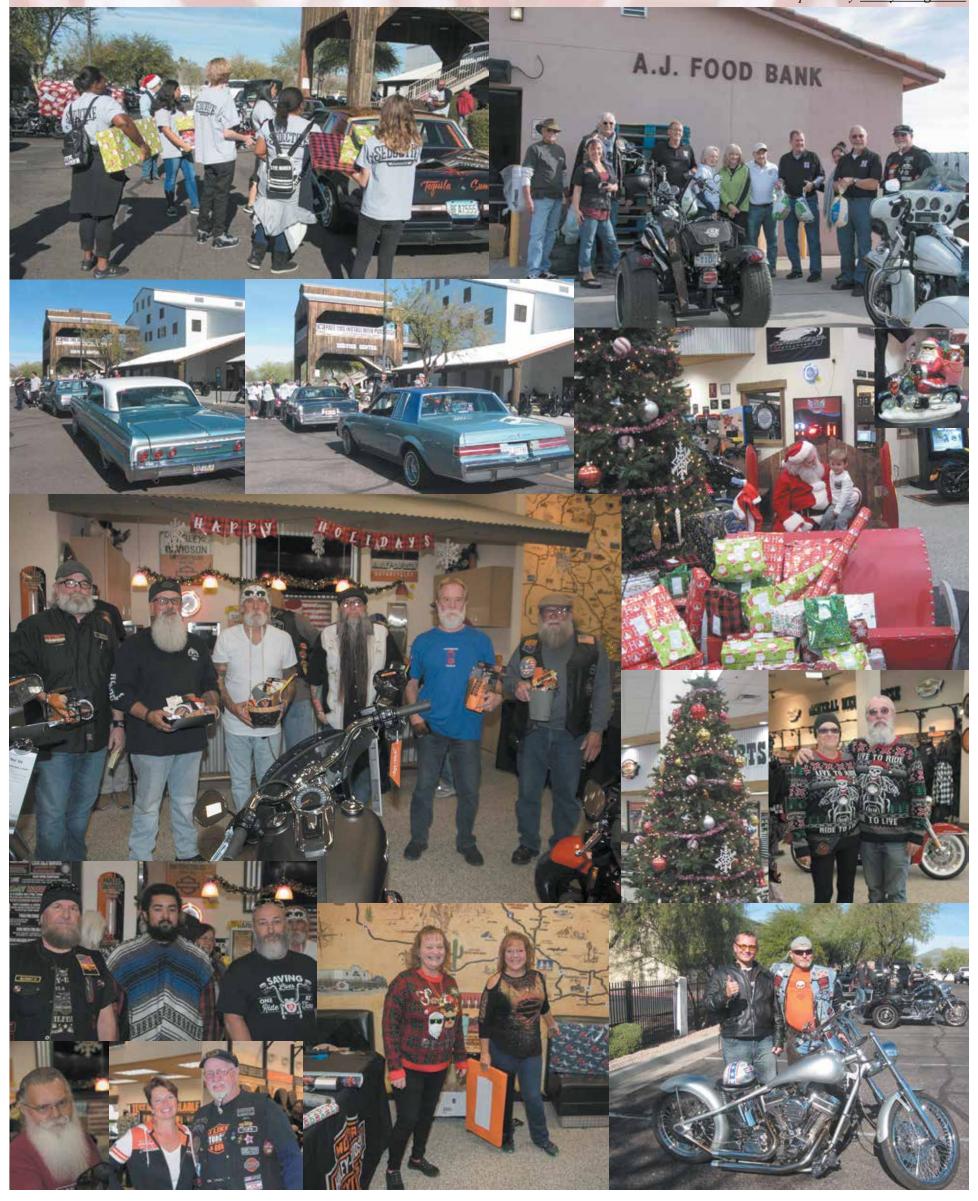

## Superstition Harley's Holidays

In keeping with the Holidays, Superstition Harley-Davidson hosted a number of events to help people during the Holidays and help keep the Spirit bright © Throughout the Season there were several opportunities for the young & the young at heart to have their photo taken with Santa Claus.

On November 23, 2019 there was a Turkey Ride to deliver turkeys to the Apache Junction Food Bank in preparation for Thanksgiving. This was the first time working with this organization & SHD Event Coordinator Brina commented that she looks forward to working with them again.

December 14 was the day to deliver the toys to Sunshine Acres Children's Home from the SHD & Seductive Car Club Toy Drive that started back on November 2nd. The donations had been sorted, organized, and wrapped. On delivery day Car Club members opened their trucks & backseats; carrying the gifts to Sunshine Acres Children's Home on Higley in Mesa for a party with the residents. The parade of cars and motorcycles was a hit with the kids. SACH currently has 86 children in its care; of all ages starting at 5 years old.

Thanks to the generosity of area bikers, the Toy Drive collected enough giftables to also make a donation to Hope Women's Center { https://hopewomenscenter.org/ } in Apache Junction.

December 21 was the annual 'Battle of the Beards'. This year's turnout was excellent, with 29 contestants in 6 categories. Congratulations to all the winners & thank you for participating!

Running short of time to bake up some Christmas treats? The Friends of the Kids had you covered with a fundraising bake sale offering an array of goodies; plus they hosted a gift-wrapping booth. Your donations to FOTK always go toward helping the children of the White Mountain Apache Tribe Children's Shelter.

There are more great pix of each of these gatherings at the Superstition HD photo gallery, so be sure and check them out at https://www.facebook.com/pg/ SuperstitionHD/photos/

> Betsy & Bruce Additional photos by Randy Anagnostis