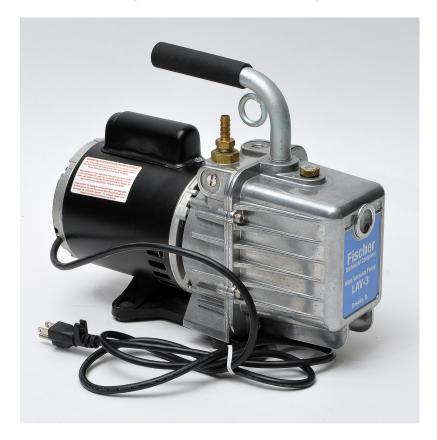

## High Vacuum Pumps

Item: LAV-10/220

These 10 CFM (285 l/m) rotary style, 2 stage direct drive pumps are ideal for use in the laboratory in virtually all high vacuum applications. Our pumps are tested to 15 microns Hg but are suitable for all applications requiring a vacuum under 500 microns Hg. Comes with switchable dual voltage/dual cycle motor and both 110V and 220V plugs. The pumps use High Vacuum Pump Oil (one quart included) and are designed to run on a closed and dry system. Regular oil changes and proper maintenance will ensure these pumps will last for years in your laboratory.

## LAV-10/220 Specifications

| High Vacuum Pump Specifications |                                                          |
|---------------------------------|----------------------------------------------------------|
| Free Air Displacement           | 285 l/m or 10 CFM                                        |
| Factory Micron Rating           | 15 microns                                               |
| Stages                          | 2                                                        |
| Intake Fitting                  | 1/2" Intake Hose Barb                                    |
| Oil Capacity                    | 24 oz (710cc)                                            |
| Vacuum Pump Oil Refill          | OIL-012 (12 Quarts) and OIL-PK (2 Quarts)                |
| Motor Size                      | 1/2 HP                                                   |
| Voltage                         | 110V/220V, 60Hz/50Hz (US 110V and US 220V Plug included) |
| Approvals                       | UL Recognized                                            |
| Shipping Weight                 | 36 LBS                                                   |
| Shipping Dimensions             | 11" H x 14" L x 5 1/4" W (27.5cm x 35cm x 12.5cm)        |
| Operating Temperature           | 30° F to 170° F                                          |
| Pump Speed                      | 1725 RPM                                                 |
| Manufactured In                 | USA                                                      |