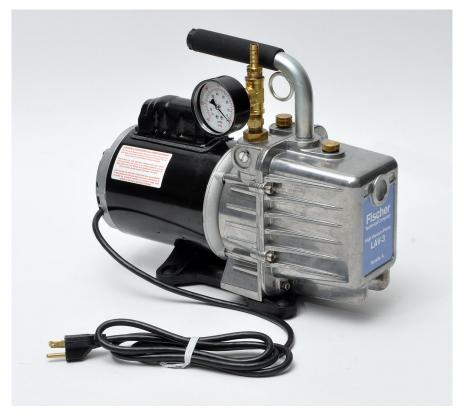

### Item: LAV-10/220/G

These 10 CFM (285 I/m) rotary style, 2 stage direct drive pumps are ideal for use in the laboratory in virtually all high vacuum applications. Our pumps are tested to 15 microns Hg but are suitable for all applications requiring a vacuum under 500 microns Hg. Comes with switchable dual voltage/dual cycle motor and both 110V and 220V plugs. The pumps use High Vacuum Pump Oil (one quart included) and are designed to run on a closed and dry system. This model includes an installed 0-30" Bourdon Tube Type Gauge. Regular oil changes and proper maintenance will ensure these pumps will last for years in your laboratory.