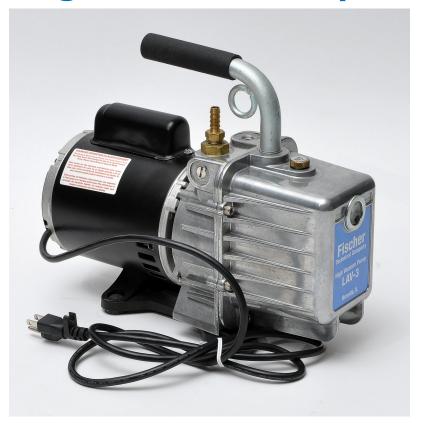

### Item: LAV-3/220

These 3 CFM (85 l/m) rotary style, 2 stage direct drive pumps are ideal for use in the laboratory in virtually all high vacuum applications. Our pumps are tested to 15 microns Hg but are suitable for all applications requiring a vacuum under 500 microns Hg. Comes with switchable dual voltage/dual cycle motor and both 110V and 220V plugs. The pumps use High Vacuum Pump Oil (one quart included) and are designed to run on a closed and dry system. Regular oil changes and proper maintenance will ensure these pumps will last for years in your laboratory.

#### LAV-3/220 Specifications

| High Vacuum Pump Specifications |                                                          |
|---------------------------------|----------------------------------------------------------|
| Free Air Displacement           | 85 l/m or 3 CFM                                          |
| Factory Micron Rating           | 15 microns                                               |
| Stages                          | 2                                                        |
| Intake Fitting                  | 3/8th inch Intake Hose Barb                              |
| Oil Capacity                    | 27 oz (785cc)                                            |
| Vacuum Pump Oil Refill          | OIL-012 (12 Quarts) and OIL-PK (2 Quarts)                |
| Motor Size                      | 1/2 HP                                                   |
| Voltage                         | 110V/220V, 60Hz/50Hz (US 110V and US 220V Plug included) |
| Approvals                       | UL Recognized                                            |
| Shipping Weight                 | 30 LBS                                                   |
| Shipping Dimensions             | 11" H x 14" L x 5 1/4" W (27.5cm x 35cm x 12.5cm)        |
| Operating Temperature           | 30° F to 170° F                                          |
| Pump Speed                      | 1725 RPM                                                 |
| Manufactured In                 | USA                                                      |