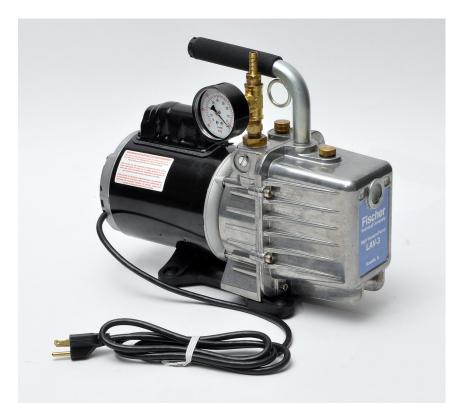

## **High Vacuum Pumps**

Item: LAV-5/220/G

These 5 CFM (142 l/m) rotary style, 2 stage direct drive pumps are ideal for use in the laboratory in virtually all high vacuum applications. Our pumps are tested to 15 microns Hg but are suitable for all applications requiring a vacuum under 500 microns Hg. Comes with switchable dual voltage/dual cycle motor and both 110V and 220V plugs. The pumps use High Vacuum Pump Oil (one quart included) and are designed to run on a closed and dry system. This model includes an installed 0-30" Bourdon Tube Type Gauge. Regular oil changes and proper maintenance will ensure these pumps will last for years in your laboratory.

## LAV 5/220/G Specifications

| High Vacuum Pump Specifications |                                                          |
|---------------------------------|----------------------------------------------------------|
| Free Air Displacement           | 142 l/m or 5 CFM                                         |
| Factory Micron Rating           | 15 microns                                               |
| Stages                          | 2                                                        |
| Intake Fitting                  | 3/8th inch Intake Hose Barb                              |
| Oil Capacity                    | 23 oz (680cc)                                            |
| Vacuum Pump Oil Refill          | OIL-012 (12 Quarts) and OIL-PK (2 Quarts)                |
| Motor Size                      | 1/2 HP                                                   |
| Voltage                         | 110V/220V, 60Hz/50Hz (US 110V and US 220V Plug Included) |
| Approvals                       | UL Recognized                                            |
| Shipping Weight                 | 32 LBS                                                   |
| Shipping Dimensions             | 11" H x 14" L x 5 1/4" W (27.5cm x 35cm x 12.5cm)        |
| Operating Temperature           | 30° F to 170° F                                          |
| Pump Speed                      | 1725 RPM                                                 |
| Manufactured In                 | USA                                                      |
| Gauge Size                      | 2.5" diameter 0-30" Bourdon Tube Type Gauge              |