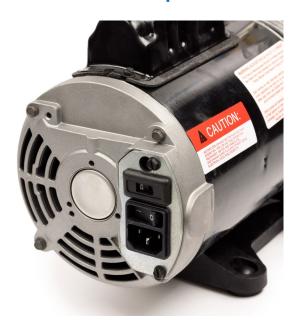

## **High Vacuum Pumps**

Item: LAV-5/220/G

These 5 CFM (142 l/m) rotary style, 2 stage direct drive pumps are ideal for use in the laboratory in virtually all high vacuum applications. Our pumps are tested to 15 microns Hg but are suitable for all applications requiring a vacuum under 500 microns Hg. Comes with switchable dual voltage/dual cycle motor and both 110V and 220V plugs. The pumps use High Vacuum Pump Oil (one quart included) and are designed to run on a closed and dry system. This model includes an installed 0-30" Bourdon Tube Type Gauge. Regular oil changes and proper maintenance will ensure these pumps will last for years in your laboratory.

## LAV 5/220/G Specifications

| High Vacuum Pump Specifications |                                                          |
|---------------------------------|----------------------------------------------------------|
| Free Air Displacement           | 142 l/m or 5 CFM                                         |
| Factory Micron Rating           | 15 microns                                               |
| Stages                          | 2                                                        |
| Intake Fitting                  | 3/8th inch Intake Hose Barb                              |
| Oil Capacity                    | 23 oz (680cc)                                            |
| Vacuum Pump Oil Refill          | OIL-012 (12 Quarts) and OIL-PK (2 Quarts)                |
| Motor Size                      | 1/2 HP                                                   |
| Voltage                         | 110V/220V, 60Hz/50Hz (US 110V and US 220V Plug Included) |
| Approvals                       | UL Recognized                                            |
| Shipping Weight                 | 32 LBS                                                   |
| Shipping Dimensions             | 11" H x 14" L x 5 1/4" W (27.5cm x 35cm x 12.5cm)        |
| Operating Temperature           | 30° F to 170° F                                          |
| Pump Speed                      | 1725 RPM                                                 |
| Manufactured In                 | USA                                                      |
| Gauge Size                      | 2.5" diameter 0-30" Bourdon Tube Type Gauge              |