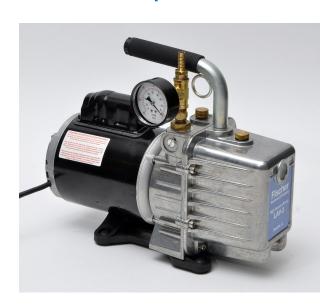

## **High Vacuum Pumps**

Item: LAV-5/G

These 5 CFM (142 l/m) rotary style, 2 stage direct drive pumps are ideal for use in virtually all high vacuum applications. Our pumps are tested to 15 microns Hg but are suitable for all applications requiring a vacuum under 500 microns Hg. The pumps use High Vacuum Pump Oil (one quart included) and are designed to run on a closed and dry system. This model includes an installed 0-30" Bourdon Tube Type Gauge. Regular oil changes and proper maintenance will ensure these pumps will last for years in your laboratory.

## LAV-5/G Specifications

| High Vacuum Pump Specifications |                                                   |
|---------------------------------|---------------------------------------------------|
| Free Air Displacement           | 142 l/m or 5 CFM                                  |
| Factory Micron Rating           | 15 microns                                        |
| Stages                          | 2                                                 |
| Intake Fitting                  | 3/8 inch Intake Hose Barb                         |
| Oil Capacity                    | 23 oz (785cc)                                     |
| Vacuum Pump Oil Refill          | OIL-012 (12 Quarts) and OIL-PK (2 Quarts)         |
| Motor Size                      | 1/2 HP                                            |
| Voltage                         | US 110V 60Hz                                      |
| Approvals                       | UL Recognized                                     |
| Shipping Weight                 | 32 LBS                                            |
| Shipping Dimensions             | 11" H x 14" L x 5 1/4" W (27.5cm x 35cm x 12.5cm) |
| Operating Temperature           | 30° F to 170° F                                   |
| Pump Speed                      | 1725 RPM                                          |
| Manufactured In                 | USA                                               |
| Gauge Size                      | 2.5" diameter 0-30" Bourdon Tube Type Gauge       |