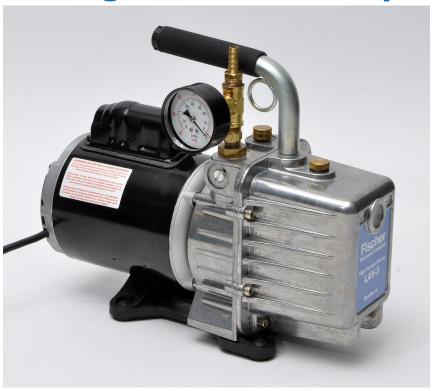

## **High Vacuum Pumps**

Item: LAV-5/G

These 5 CFM (142 l/m) rotary style, 2 stage direct drive pumps are ideal for use in virtually all high vacuum applications. Our pumps are tested to 15 microns Hg but are suitable for all applications requiring a vacuum under 500 microns Hg. The pumps use High Vacuum Pump Oil (one quart included) and are designed to run on a closed and dry system. This model includes an installed 0-30" Bourdon Tube Type Gauge. Regular oil changes and proper maintenance will ensure these pumps will last for years in your laboratory.

## LAV-5/G Specifications

| High Vacuum Pump Specifications |                                                   |
|---------------------------------|---------------------------------------------------|
| Free Air Displacement           | 142 l/m or 5 CFM                                  |
| Factory Micron Rating           | 15 microns                                        |
| Stages                          | 2                                                 |
| Intake Fitting                  | 3/8 inch Intake Hose Barb                         |
| Oil Capacity                    | 23 oz (785cc)                                     |
| Vacuum Pump Oil Refill          | OIL-012 (12 Quarts) and OIL-PK (2 Quarts)         |
| Motor Size                      | 1/2 HP                                            |
| Voltage                         | US 110V 60Hz                                      |
| Approvals                       | UL Recognized                                     |
| Shipping Weight                 | 32 LBS                                            |
| Shipping Dimensions             | 11" H x 14" L x 5 1/4" W (27.5cm x 35cm x 12.5cm) |
| Operating Temperature           | 30° F to 170° F                                   |
| Pump Speed                      | 1725 RPM                                          |
| Manufactured In                 | USA                                               |
| Gauge Size                      | 2.5" diameter 0-30" Bourdon Tube Type Gauge       |