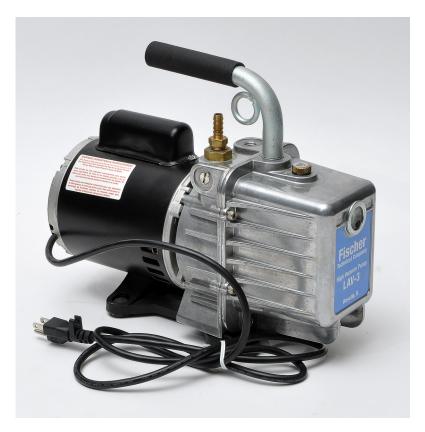

## **High Vacuum Pumps**

Item: LAV-7/220

These 7 CFM (200 l/m) rotary style, 2 stage direct drive pumps are ideal for use in the laboratory in virtually all high vacuum applications. Our pumps are tested to 15 microns Hg but are suitable for all applications requiring a vacuum under 500 microns Hg. Comes with switchable dual voltage/dual cycle motor and both 110V and 220V plugs. The pumps use High Vacuum Pump Oil (one quart included) and are designed to run on a closed and dry system. Regular oil changes and proper maintenance will ensure these pumps will last for years in your laboratory.

## LAV-7/220 Specifications

| High Vacuum Pump Specifications |                                                          |
|---------------------------------|----------------------------------------------------------|
| Free Air Displacement           | 200 l/m or 7 CFM                                         |
| Factory Micron Rating           | 15 microns                                               |
| Stages                          | 2                                                        |
| Intake Fitting                  | 1/2" Intake Hose Barb                                    |
| Oil Capacity                    | 23 oz (680cc)                                            |
| Vacuum Pump Oil Refill          | OIL-012 (12 Quarts) and OIL-PK (2 Quarts)                |
| Motor Size                      | 1/2 HP                                                   |
| Voltage                         | 110V/220V, 60Hz/50Hz (US 110V and US 220V Plug included) |
| Approvals                       | UL Recognized                                            |
| Shipping Weight                 | 32 LBS                                                   |
| Shipping Dimensions             | 11" H x 14" L x 5 1/4" W (27.5cm x 35cm x 12.5cm)        |
| Operating Temperature           | 30° F to 170° F                                          |
| Pump Speed                      | 1725 RPM                                                 |
| Manufactured In                 | USA                                                      |