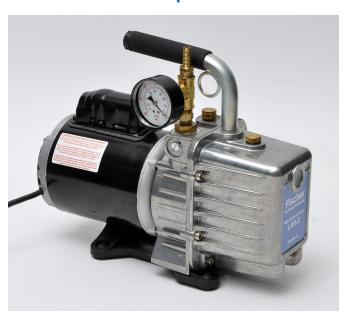

## **High Vacuum Pumps**

Item: LAV-7/G

These 7 CFM (200 l/m) rotary style, 2 stage direct drive pumps are ideal for use in virtually all high vacuum applications. Our pumps are tested to 15 microns Hg but are suitable for all applications requiring a vacuum under 500 microns Hg. The pumps use High Vacuum Pump Oil (one quart included) and are designed to run on a closed and dry system. This model includes an installed 0-30" Bourdon Tube Type Gauge. Regular oil changes and proper maintenance will ensure these pumps will last for years in your laboratory.

## LAV-7/G Specifications

| High Vacuum Pump Specifications |                                                   |
|---------------------------------|---------------------------------------------------|
| Free Air Displacement           | 200 l/m or 7 CFM                                  |
| Factory Micron Rating           | 15 microns                                        |
| Stages                          | 2                                                 |
| Intake Fitting                  | 1/2" Intake Hose Barb                             |
| Oil Capacity                    | 23 oz (785cc)                                     |
| Vacuum Pump Oil Refill          | OIL-012 (12 Quarts) and OIL-PK (2 Quarts)         |
| Motor Size                      | 1/2 HP                                            |
| Voltage                         | US 110V 60Hz                                      |
| Approvals                       | UL Recognized                                     |
| Shipping Weight                 | 32 LBS                                            |
| Shipping Dimensions             | 11" H x 14" L x 5 1/4" W (27.5cm x 35cm x 12.5cm) |
| Operating Temperature           | 30° F to 170° F                                   |
| Pump Speed                      | 1725 RPM                                          |
| Manufactured In                 | USA                                               |
| Gauge Size                      | 2.5" diameter 0-30" Bourdon Tube Type Gauge       |