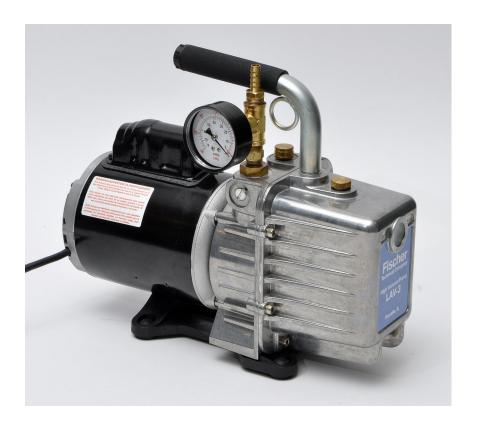

## **High Vacuum Pumps**

Item: LAV-7/G

These 7 CFM (200 l/m) rotary style, 2 stage direct drive pumps are ideal for use in virtually all high vacuum applications. Our pumps are tested to 15 microns Hg but are suitable for all applications requiring a vacuum under 500 microns Hg. The pumps use High Vacuum Pump Oil (one quart included) and are designed to run on a closed and dry system. This model includes an installed 0-30" Bourdon Tube Type Gauge. Regular oil changes and proper maintenance will ensure these pumps will last for years in your laboratory.

## LAV-7/G Specifications

| High Vacuum Pump Specifications |                                                   |
|---------------------------------|---------------------------------------------------|
| Free Air Displacement           | 200 l/m or 7 CFM                                  |
| Factory Micron Rating           | 15 microns                                        |
| Stages                          | 2                                                 |
| Intake Fitting                  | 1/2" Intake Hose Barb                             |
| Oil Capacity                    | 23 oz (785cc)                                     |
| Vacuum Pump Oil Refill          | OIL-012 (12 Quarts) and OIL-PK (2 Quarts)         |
| Motor Size                      | 1/2 HP                                            |
| Voltage                         | US 110V 60Hz                                      |
| Approvals                       | UL Recognized                                     |
| Shipping Weight                 | 32 LBS                                            |
| Shipping Dimensions             | 11" H x 14" L x 5 1/4" W (27.5cm x 35cm x 12.5cm) |
| Operating Temperature           | 30° F to 170° F                                   |
| Pump Speed                      | 1725 RPM                                          |
| Manufactured In                 | USA                                               |
| Gauge Size                      | 2.5" diameter 0-30" Bourdon Tube Type Gauge       |