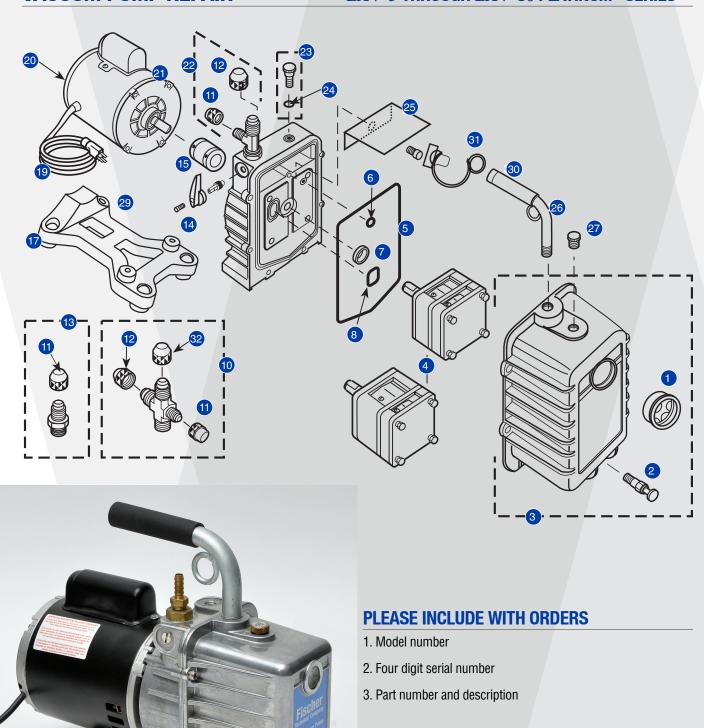

## **VACUUM PUMP REPAIR**

### **LAV-3 THROUGH LAV-10 PLATINUM® SERIES**

| PLATINUM® PUMP REPAIR PARTS – ALL PUMPS |          |                                                                                                         |  |
|-----------------------------------------|----------|---------------------------------------------------------------------------------------------------------|--|
| REF.NO.                                 | PART NO. | DESCRIPTION                                                                                             |  |
| 1                                       | PR-1     | Sight glass                                                                                             |  |
| 2                                       | PR-2     | Drain valve                                                                                             |  |
| 6                                       | PR-211   | Trap o-ring, gas ballast                                                                                |  |
| 7                                       | PR-3     | Shaft seal                                                                                              |  |
| 8                                       | PR-315   | Trap o-ring, intake                                                                                     |  |
| 9                                       | PR-4     | Rubber foot and screw assembly (1 per package)                                                          |  |
| 10                                      | PR-76    | Intake caps w/cross                                                                                     |  |
| 11                                      | NFT5-4   | 1/4" O-ring, intake                                                                                     |  |
| 12                                      | NFT5-6   | 3/8" O-ring cap                                                                                         |  |
| 12                                      | NFT5-8   | 1/2" O-ring cap                                                                                         |  |
| 14                                      | PR-209   | Plastic isolation valve handle and screw w/stem,<br>O-rings and retainer (not interchangeable w/PR-210) |  |
| 15                                      | PR-208   | Flexible coupler                                                                                        |  |
| 15                                      | PR-308   | Flexible section only                                                                                   |  |
| 15                                      | PR-6     | Flexible coupler                                                                                        |  |
| 15                                      | PR-77    | Flexible section only                                                                                   |  |
| 16                                      | PR-42    | Motor foot w/screw                                                                                      |  |
| 17                                      | PR-59    | Base Foot                                                                                               |  |
| 19                                      | PR-31    | Line cord (Emerson motor)                                                                               |  |
| 19                                      | PR-58    | Line cord (Marathon motor)                                                                              |  |
| 20                                      | PR-54    | Rocker switch w/wire leads (Emerson)                                                                    |  |
| 21                                      | PR-206   | 1/2 Hp, 115v, 60 Hz Motor w/line cord and switch                                                        |  |
| 21                                      | PR-207   | 1/2 Hp, 115/230v, 50/60 Hz Motor w/ line cord and switch                                                |  |
| 22                                      | PR-5     | Intake tee w/caps                                                                                       |  |
| 23                                      | PR-7     | Gas ballast valve w/o-ring                                                                              |  |
| 24                                      | P90009   | O-ring, gas ballast valve                                                                               |  |
| 25                                      | PR-40    | Splash guard and screw (excludes LAV-3 manufactured before Jan 2001 use PR-39)                          |  |
| 26                                      | PR-75    | Cushioned handle w/lift ring 1/2" NPT and DV-EP-8 as of 2008                                            |  |
| 26                                      | PR-205   | Cushioned handle 3/8" NPT                                                                               |  |
| 27                                      | PR-22    | Oil fill plug w/o-ring                                                                                  |  |
| 28                                      | PR-56    | Adapter nut w/nut o-ring                                                                                |  |
| 30                                      | PR-500   | Cushion and cap 3/8" NPT                                                                                |  |
| 30                                      | PR-501   | Cushion and cap 1/2" NPT                                                                                |  |
| 31                                      | DV-EP6   | Tethered safety cap 3/8"                                                                                |  |
| 31                                      | DV-EP8   | Tethered safety cap 1/2"                                                                                |  |
| 32                                      | NFT5-8   | 1/2" Cap w/o-ring                                                                                       |  |

| PLATINUM® PUMP REPAIR PARTS -          |                                                                   |                                                                   |  |
|----------------------------------------|-------------------------------------------------------------------|-------------------------------------------------------------------|--|
| MANUFACTURED <u>AFTER JANUARY 2001</u> |                                                                   |                                                                   |  |
| 3                                      | PR-300                                                            | LAV-3 through LAV-7 cover assembly w/ sight glass and drain valve |  |
| 3                                      | PR-301                                                            | LAV-10 Cover assembly w/sight glass and drain valve               |  |
| 4                                      | PR-302                                                            | LAV-3 Cartridge w/o-rings and cover seal                          |  |
| 4                                      | PR-303                                                            | LAV-5 Cartridge w/o-rings and cover seal                          |  |
| 4                                      | PR-304                                                            | LAV-7 Cartridge w/o-rings and cover seal                          |  |
| 4                                      | PR-314                                                            | LAV-10 Cartridge w/o-rings and cover seal                         |  |
| 13                                     | PR-32                                                             | 1/4" Intake w/cap                                                 |  |
| 5                                      | PR-311                                                            | Cover seal                                                        |  |
| 20                                     | PR-35                                                             | Rocker switch w/prongs<br>(Marathon 1101-0105)                    |  |
| 29                                     | PR-62                                                             | Pump base (includes feet)                                         |  |
| PLATINUM® PUMP REPAIR PARTS –          |                                                                   |                                                                   |  |
| MANUF                                  | ACTUREL                                                           | BEFORE JANUARY 2001                                               |  |
| 3                                      | PR-200                                                            | No longer available; can substitute PR-201                        |  |
| 3                                      | PR-201                                                            | LAV-5 and LAV-7 Cover assembly w/ sight glass and drain valve     |  |
| 5                                      | PR-217                                                            | Cover seal                                                        |  |
| 8                                      | PR-215                                                            | Trap o-ring, intake                                               |  |
| 14                                     | PR-210                                                            | Metal isolation valve handle and screw                            |  |
| NOT SH                                 | NOT SHOWN                                                         |                                                                   |  |
| PR-18                                  | Cartridge valve repair kit<br>(includes LAV-10 as of 2007 models) |                                                                   |  |
| PR-52                                  | LAV-10 Cartridge valve repair kit prior to 2007 models            |                                                                   |  |
| PR-45                                  | PR-1, PR-2, PR-4(2), PR-42, PR-208                                |                                                                   |  |
| PR-62                                  | Fits all pumps with serial #0101 and higher                       |                                                                   |  |