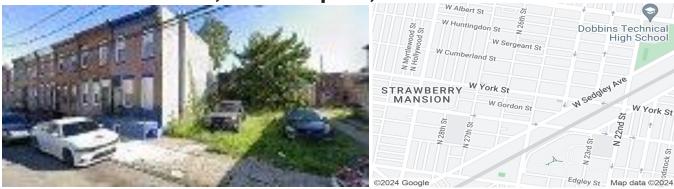

## 2520 W. York St, Philadelphia, PA 19132

#### **Property Information**

Ownership Interest: Fee Simple Parcel number: 281242100 Zoning: RSA5 Special conditions: Standard

#### Lot Information

Lot size: 787 sqft Lot size dimensions: 15.5 x 50.75 Acres: 0.02