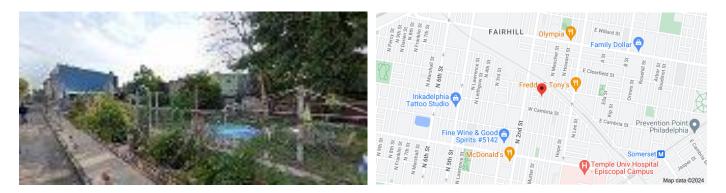

# 2936 Mutter St, Philadelphia, PA 19133

VACANT LAND. Situated in a rapidly developing neighborhood in Philadelphia.

#### **Property Information**

Ownership Interest: Fee Simple Parcel number: 071128600 Zoning: RM1 Special conditions: Standard

#### **Lot Information**

Lot size: 609 sqft Lot size dimensions: 14 x 44