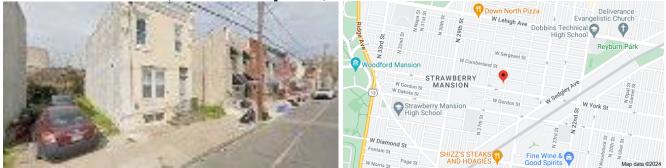

## 2412 N 26th St, Philadelphia, PA 19132

Strawberry Mansion Vacant Lot For Sale . Located on 26th street & York St. This lot is zoned RSA-5 and is approximately 15 x 60. Rapidly developing area of North Philadelphia ! Give me a call today to make a deal !

#### **Property Information**

Ownership Interest: Fee Simple Parcel number: 281052400 Zoning: RSA5 Special conditions: Standard

### Lot Information

Lot size: 895 sqft Lot size dimensions: 14.91 x 60