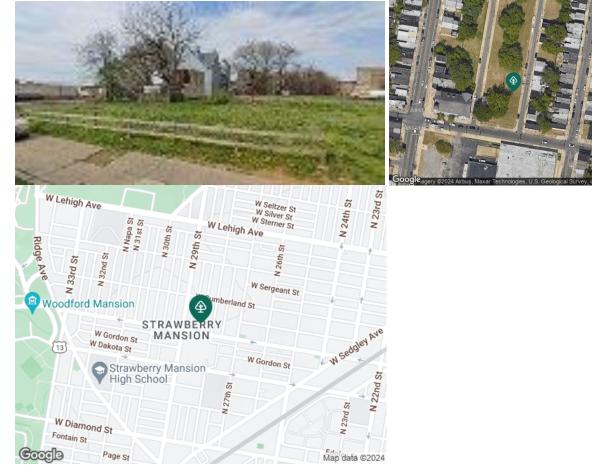

## 2412 N Newkirk St, Philadelphia, PA 19132

Vacant Land. 14 Ft X 53 Ft. Zoning is RSA5. Rapidly developing neighborhood in Strawberry Mansion, Philadelphia.

#### **Property Information**

Ownership Interest: Fee Simple Property Subtype: Unimproved Land Parcel Number: 281129900

#### **Lot Information**

Lot Size Dimensions: 14.00 x 52.50 Lot sq ft: 735 Farm Land Preservation: No