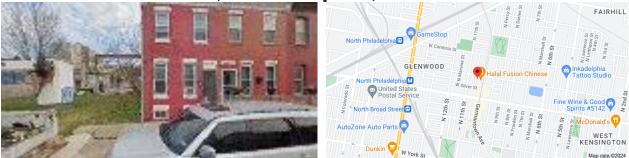

### 2725 N Warnock St, Philadelphia, PA 19133

2725 N Warnock. VACANT LAND. 14 Ft X 55 Ft. Zoning is RSA5. Rapidly developing neighborhood in Fairhill. Philadelphia

#### **Property Information**

Ownership Interest: Fee Simple Parcel number: 372209400 Zoning: RM1 Special conditions: Standard

#### Lot Information

Lot size: 768 sqft Lot size dimensions: 14 x 56