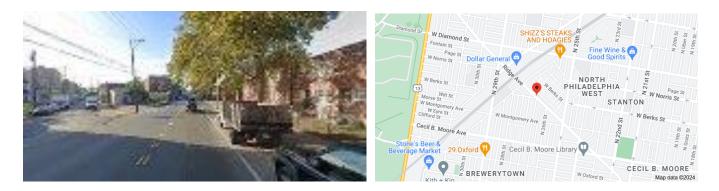

# 2936 Mutter St, Philadelphia, PA 19133

VACANT LAND. Situated in a rapidly developing neighborhood in Philadelphia.

#### **Property Information**

Ownership Interest: Fee Simple Parcel number: 071128600 Zoning: RM1 Special conditions: Standard

#### **Lot Information**

Lot size: 609 sqft Lot size dimensions: 14 x 44