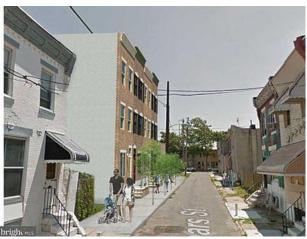

## 3613 -3619 Sears St, Philadelphia, PA 19146

This is vacant land.

**4 adjacent lots** each 14x47 zoned RM1. Build Duplex on each by right. Approved variances for single family homes with 5 ft rear yard and full 3rd floor. CD plans attached. Drive by only. Location is located within Penn Forgivable loan boundaries. Site survey and geotech completed as well. Sale includes Tax ID#362232600, 362232700, 362232800, 362232900