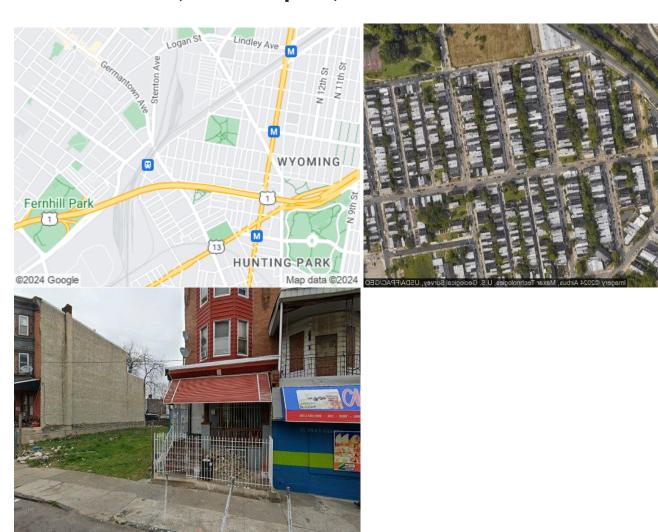

## 4415 N Cleveland St, Philadelphia, PA 19140

Vacant land. Located in the Logan neighborhood in Philadelphia, PA

#### **Lot Information**

Lot Size Square Feet: 700 Lot Size Acres: 0.0160698 Parcel number: 132183700