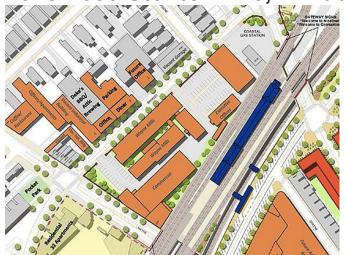

## 4648-4650 Stenton Ave, Philadelphia, PA 19144

Vacant land. <u>Two adjacent parcels</u>. Within 1/4 mile of this parcel there are \$12 million-plus plans to turn seven properties into a transformative mixed-use development complete with a brewery/distillery, restaurants, apartments, offices, and retail. It is walking distance from Wayne Junction Train Station, couple hundred feet down Stenton Ave.