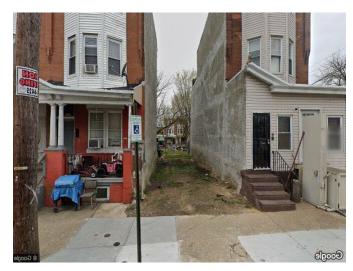

### 4461 N 20th St, Philadelphia, PA 19140

Vacant land. Located in the Logan neighborhood in Philadelphia, PA

#### **Property Information**

Legal Description: 239'10" N GERMANTWN; APTS LOT 15'X66'

#### **Lot Information**

Lot Size Square Feet: 990 Lot Size Acres: 0.0227273 Legal Lot Number: 49

Legal Block Number: 54N24

Municipality Name: PHILADELPHIA

Depth Footage: 66 Front Footage: 15 Zoning Code: RSA5

County Use Description: VACANT LAND, RESIDENTIAL,