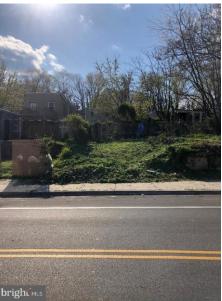

## 4648-4650 Stenton Ave, Philadelphia, PA 19144

Vacant land. <u>Two adjacent parcels</u>. Within 1/4 mile of this parcel there are \$12 million-plus plans to turn seven properties into a transformative mixed-use development complete with a brewery/distillery, restaurants, apartments, offices, and retail. It is walking distance from Wayne Junction Train Station, couple hundred feet down Stenton Ave.

This site sits up high in elevation with a great view of the Center City Skyline. The total lot dimensions are 28 Feet X 61 Feet, the zoning is RSA5.

| 4648 Stenton Ave (TAX ID: 121207100) | 4650 Stenton Ave (TAX ID: 121207200). |
|--------------------------------------|---------------------------------------|
|                                      |                                       |