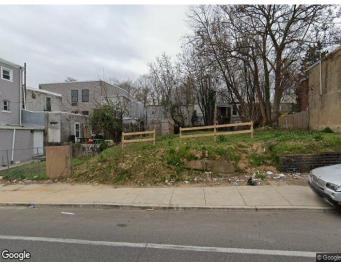

## 4648-4650 Stenton Ave, Philadelphia, PA 19144

Vacant land. <u>Two adjacent parcels</u>. Within 1/4 mile of this parcel there are \$12 million-plus plans to turn seven properties into a transformative mixed-use development complete with a brewery/distillery, restaurants, apartments, offices, and retail. It is walking distance from Wayne Junction Train Station, couple hundred feet down Stenton Ave.

This site sits up high in elevation with a great view of the Center City Skyline. The total lot dimensions are 28 Feet X 61 Feet, the zoning is RSA5.

| 4648 Stenton Ave (TAX ID: 121207100) | 4650 Stenton Ave (TAX ID: 121207200). |
|--------------------------------------|---------------------------------------|
|                                      |                                       |