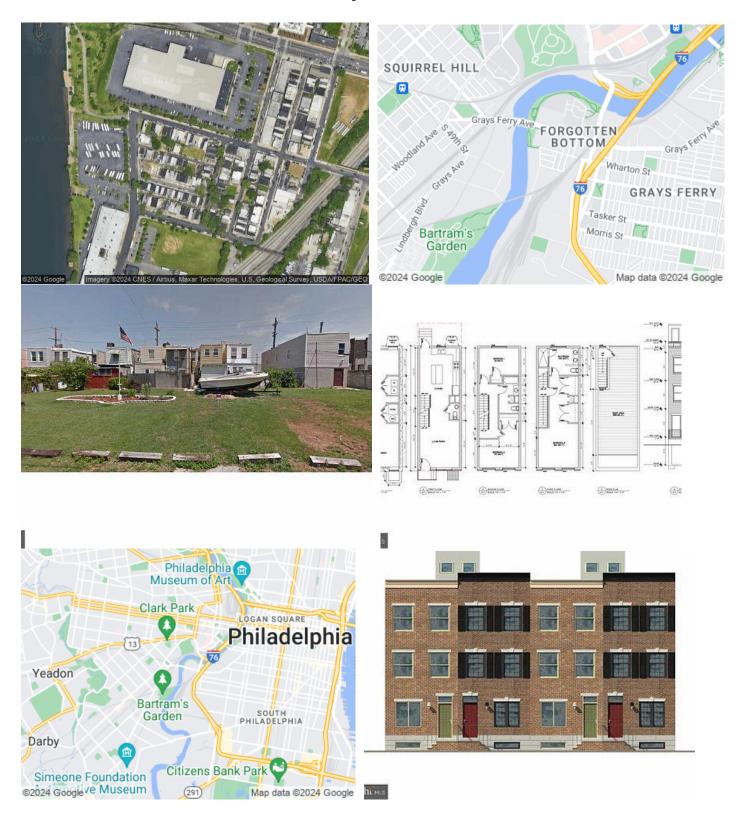

## 3613 -3619 Sears St, Philadelphia, PA 19146

This is vacant land.

**4 adjacent lots** each 14x47 zoned RM1. Build Duplex on each by right. Approved variances for single family homes with 5 ft rear yard and full 3rd floor. CD plans attached. Drive by only. Location is located within Penn Forgivable loan boundaries. Site survey and geotech completed as well. Sale includes Tax ID#362232600, 362232700, 362232800, 362232900