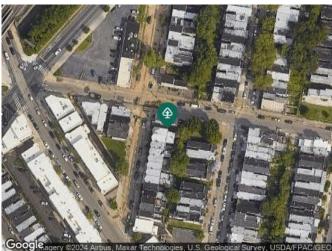

## 4648-4650 Stenton Ave, Philadelphia, PA 19144

Vacant land. <u>Two adjacent parcels</u>. Within 1/4 mile of this parcel there are \$12 million-plus plans to turn seven properties into a transformative mixed-use development complete with a brewery/distillery, restaurants, apartments, offices, and retail. It is walking distance from Wayne Junction Train Station, couple hundred feet down Stenton Ave.

This site sits up high in elevation with a great view of the Center City Skyline. The total lot dimensions are 28 Feet X 61 Feet, the zoning is RSA5.

| 4648 Stenton Ave (TAX ID: 121207100) | 4650 Stenton Ave (TAX ID: 121207200). |
|--------------------------------------|---------------------------------------|
|                                      |                                       |