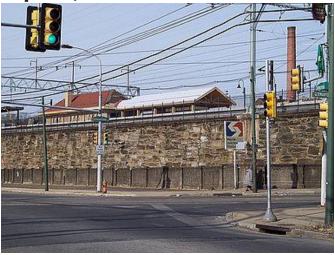

## 4648-4650 Stenton Ave, Philadelphia, PA 19144

Vacant land. <u>Two adjacent parcels</u>. Within 1/4 mile of this parcel there are \$12 million-plus plans to turn seven properties into a transformative mixed-use development complete with a brewery/distillery, restaurants, apartments, offices, and retail. It is walking distance from Wayne Junction Train Station, couple hundred feet down Stenton Ave.