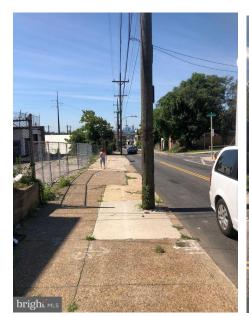

## 4648-4650 Stenton Ave, Philadelphia, PA 19144

Vacant land. <u>Two adjacent parcels</u>. Within 1/4 mile of this parcel there are \$12 million-plus plans to turn seven properties into a transformative mixed-use development complete with a brewery/distillery, restaurants, apartments, offices, and retail. It is walking distance from Wayne Junction Train Station, couple hundred feet down Stenton Ave.

This site sits up high in elevation with a great view of the Center City Skyline. The total lot dimensions are 28 Feet X 61 Feet, the zoning is RSA5.

| 4648 Stenton Ave (TAX ID: 121207100) | 4650 Stenton Ave (TAX ID: 121207200). |
|--------------------------------------|---------------------------------------|
|                                      |                                       |