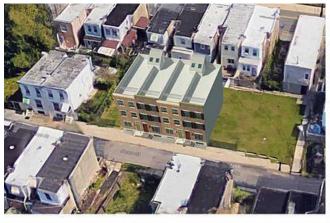

## 3613 -3619 Sears St, Philadelphia, PA 19146

This is vacant land.

**4 adjacent lots** each 14x47 zoned RM1. Build Duplex on each by right. Approved variances for single family homes with 5 ft rear yard and full 3rd floor. CD plans attached. Drive by only. Location is located within Penn Forgivable loan boundaries. Site survey and geotech completed as well. Sale includes Tax ID#362232600, 362232700, 362232800, 362232900