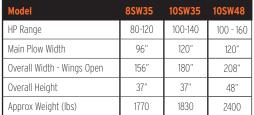

## 8SW35

A WARNING

Kubota Undercarriage Mount 8ft - 13ft 37'' Tall Recommended for 80HP - 120HP

## 10SW35

Kubota Undercarriage Mount 10ft - 15ft 37'' Tall Recommended for 100HP - 140HP

## 10SW48

Kubota Undercarriage Mount 10ft - 17ft 48'' Tall Recommended for 100HP - 160HP

\* Note: Packages do not include labour to install or hosing from auxiliary power to plow valve. Package assumes equipment is capable of operating auxiliary implements.