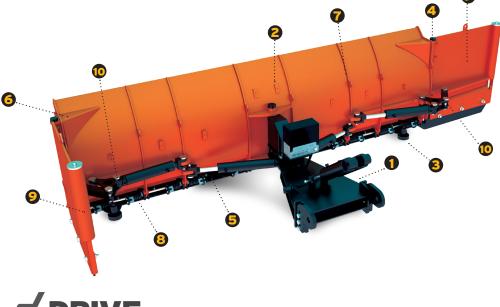

## SIDE WINGSERIES

- 1. Versatile, reinforced, lightweight, fully boxed A-Frame specifically designed for your equipment.
- 2. Heavy-duty, lightweight, double-walled moldboard with continuous welds inside and out.
- 3. Heavy duty wear shoes with optional high wear carbide.
- 4. Locking pins are hardened and fully greasable.
- Large hydraulic cylinders have a forged clevis and 1.5" shafts with double plating. All components are fully serviceable for extended service.
- 6. Moldboard curvature and design eliminate snow/ice build-up while providing exceptional snow casting with less Horse Power and better fuel efficiencency!
- Support ribs provide extra strength and lightweight construction. Lifting lugs allow for safe, easy handling.
- 8. Fully serviceable trip edge with torsion springs.
- Independent boxed side wings are operational of the 180 degree positions and come with internal trip edge and spring providing smooth operation and maintenance.
- 10. State-of-the-art, progressive linkage design incorporating heavy duty components with just one cylinder.