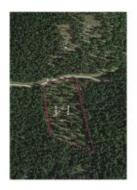

## 270 Tomahawk Trail, Fortine, MT 59918 MLS #22017202

Peace and quiet...this 5 acres of level to gently sloping terrain with gravel road access and utilities nearby provides you the opportunity to have both. Walking distance to National Forest and Stoltze Lumber Company land. Cal Crawford Dinning at (406) 291-5577 or your real estate professional.

| Reports                            |                                                                                                                                                                                                                                                                      |                      |                                                     |
|------------------------------------|----------------------------------------------------------------------------------------------------------------------------------------------------------------------------------------------------------------------------------------------------------------------|----------------------|-----------------------------------------------------|
| Property Type                      | Land                                                                                                                                                                                                                                                                 | Listing Office       | Libby Troy Realty<br>License #:                     |
| Contract Data                      |                                                                                                                                                                                                                                                                      |                      |                                                     |
| Property Sub-Type                  | Residential                                                                                                                                                                                                                                                          | Listing Date         | 10/27/2020                                          |
| List Price                         | 100,000                                                                                                                                                                                                                                                              | List Price/Acre      | 20,000                                              |
| Sellers Preferred Title<br>Company | First American Title                                                                                                                                                                                                                                                 | Agent Owned          | No                                                  |
| REO/Bank Owned                     | No                                                                                                                                                                                                                                                                   |                      |                                                     |
| Sold Data                          |                                                                                                                                                                                                                                                                      |                      |                                                     |
| Status                             | Active                                                                                                                                                                                                                                                               | Potential Short Sale | No                                                  |
| General Property Description       |                                                                                                                                                                                                                                                                      |                      |                                                     |
| Lot Size Estimate                  | 5.0-10.0                                                                                                                                                                                                                                                             | Lot Acres            | 5                                                   |
| Lot SqFt                           | 217,800                                                                                                                                                                                                                                                              | Waterfront           | None                                                |
| НОА                                | Annually                                                                                                                                                                                                                                                             | HOA Dues Amount      | 100.00                                              |
| Legal and Taxes                    |                                                                                                                                                                                                                                                                      |                      |                                                     |
| Covenant                           | Yes                                                                                                                                                                                                                                                                  | Zoning               | Residential                                         |
| Taxes                              | 203.59                                                                                                                                                                                                                                                               | Tax Year             | 2019                                                |
| Assessor Number                    | 000000886                                                                                                                                                                                                                                                            | Legal                | Whispering Pines Koocanusa Subdivision #4<br>Lot 23 |
| School District                    | District No. 14                                                                                                                                                                                                                                                      |                      |                                                     |
| Location                           |                                                                                                                                                                                                                                                                      |                      |                                                     |
| County                             | Lincoln                                                                                                                                                                                                                                                              | City Limits          | No                                                  |
| Directions                         | At the turn off to Fortine on Hwy 93, travel 6.2<br>miles on Meadow Creek Rd to the junction with<br>Roberts Creek Rd. Go left on Roberts Creek Rd<br>for 0.57 miles to Tomahawk Trail. Go right on<br>Tomahawk trail 0.35 miles to Lot 23 driveway<br>on the right. | Geocode              | 56461206103020000                                   |
| Details                            |                                                                                                                                                                                                                                                                      |                      |                                                     |
| Terms Of Sale:                     | Cash; Conventional                                                                                                                                                                                                                                                   | Views:               | Trees                                               |
| Mobiles Permitted:                 | Manufactured; Modular                                                                                                                                                                                                                                                | Road Surface:        | Gravel                                              |
| Adjacent Owners:                   | Private                                                                                                                                                                                                                                                              | Possession:          | Closing                                             |
| Trees:                             | Partly Wooded                                                                                                                                                                                                                                                        |                      |                                                     |
| Terrain:                           | Level; Sloped                                                                                                                                                                                                                                                        |                      |                                                     |