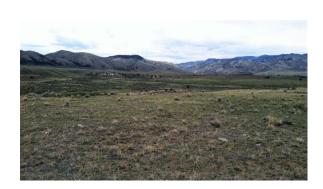

### Public Remarks

82.34 acres of rolling hills and open grazing grassland, just outside of Alder, Montana, near the Ruby River Valley. Seller has mineral rights to the property. There is good access with a bordering county maintained road and has beautiful mountain views. This is one of four adjacent parcels listed, totaling 142 acres. Contact Jay Dinning at (406) 293-0556 or your real estate agent.

**Exceptions:** 

Conservation Easements: No

**Livestock Permitted:** 

Flood Plain:

**Public Land Adjacent:** 

Covenant:

**FEATURES** 

Fencing: Area Amenities: **Buyer Responsibility: Topography:** Rolling