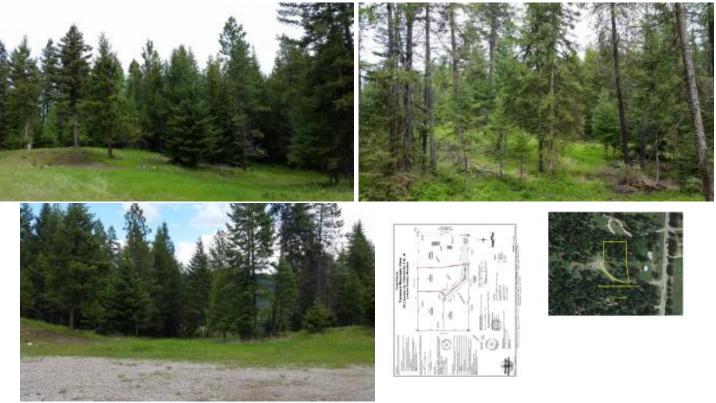

# **Property Information**

Public Remarks: Looking for an acre of land to build your dream home? This has utilities nearby and is septic approved! Level to gently sloping with trees to ensure your privacy. Modular, manufactured or doublewide homes allowed! Call Crawford Dinning at 291-5577 or your real estate agent.

# Details

Terms Of Sale: Cash; Conventional Trees: Partly Wooded Terrain: Level; Sloped Views: Trees Adjacent Owners: Private SID(s): None Photos

REO/Bank Owned:No

Waterfront: None

Assessor Number: 50072 Legal: Treasure Mountain View Lot 3 School District: District No. 4 Covenant: Yes