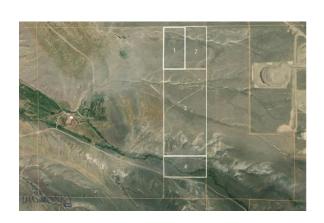

### **CLIENT DETAIL REPORT**

MLS#: 351150 NHN Williams Creek Road Lots 1, 2, 3, 4 Date Printed: 10/28/2020

#### **GENERAL INFORMATION**

Status: Active Subd/Complex: Minor Subdivision City: Alder Type: Vacant Land/Acreage # of Acres: 142.00 State: MT Price/Acre: 11,197.18 59710 Asking Price: \$1,590,000 Zip: Address: NHN Williams Creek Road Lots 1, 2, Area: 7M - Madison County County: Madison

3, 4

**Directions:** From Alder on Hwy 287, travel east 1.2 miles to Anderson Lane on right. On Anderson Lane go 2.8 miles to Williams Creek R

on left. Turn left and travel 1.1 miles to the access road at #4 on left.

Williams Creek Minor Subdiv, Lots 1, 2, 3, & 4 Legal:

**PROPERTY DETAILS** 

Parcel Tax ID#: 4007303, 4007302, 4007304, 4007301 HOA:

Additional Parcel Tax IDs Each parcel's taxes are \$57.37

**HOA Fee Includes:** 