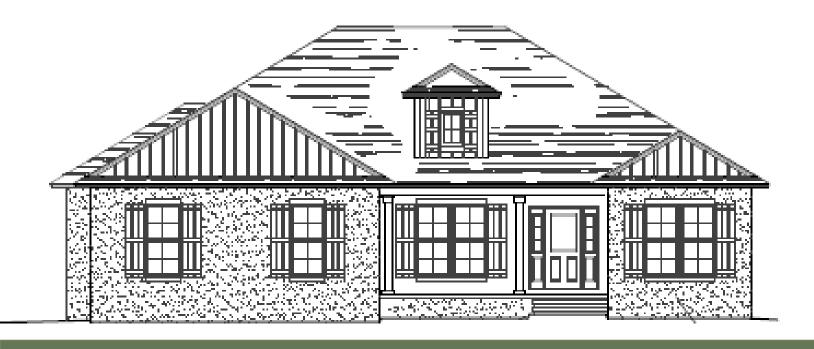

## **THE 1977 PLAN**

## OFFERED BY JOSSELYN HOMES SIGNATURE SERIES

- FOUR BEDROOM, TWO BATHROOM
- 1,989 SQFT, PER BUILDERS PLAN
- OPEN CONCEPT ISLAND KITCHEN
- SOLID SURFACE COUNTERTOPS THROUGHOUT
- PEX PLUMBING SYSTEM
- 9 FT+ CEILINGS & CROWN MOULDING
- CUSTOM CABINETRY
- STAINLESS STEEL APPLIANCE PACKAGE
- SQFT & PLAN ELEVATIONS MAY VARY, PER BUILDERS PLANS