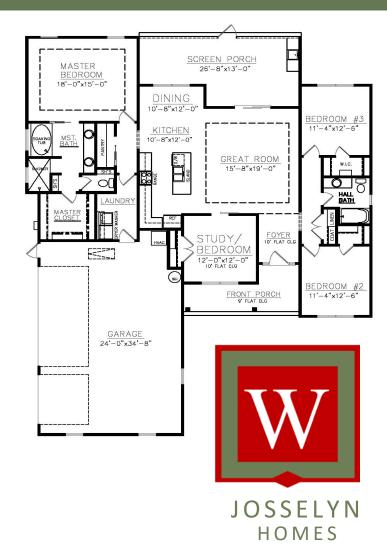

## **THE 1977 PLAN**

## OFFERED BY JOSSELYN HOMES SIGNATURE SERIES

- FOUR BEDROOM, TWO BATHROOM
- 1,989 SQFT, PER BUILDERS PLAN
- OPEN CONCEPT ISLAND KITCHEN
- SOLID SURFACE COUNTERTOPS THROUGHOUT
- PEX PLUMBING SYSTEM
- 9 FT+ CEILINGS & CROWN MOULDING
- CUSTOM CABINETRY
- STAINLESS STEEL APPLIANCE PACKAGE
- SQFT & PLAN ELEVATIONS MAY VARY, PER BUILDERS PLANS