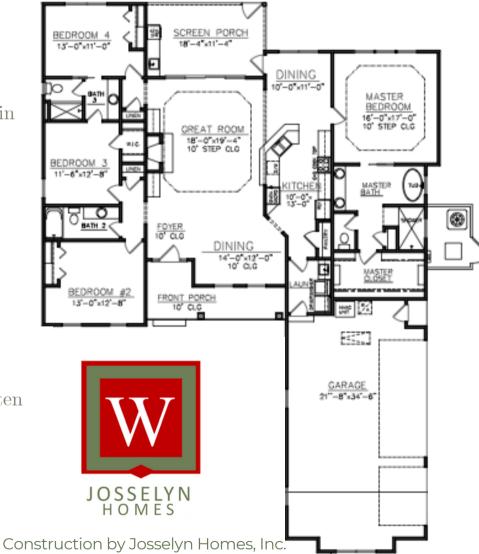

## THE 2353 PLAN

## JOSSELYN HOMES

- 2,353 SQFT, Per Builders Plans
- 3 Car Garage
- Open Concept Living
- Peninsula Kitchen
- Wood Look Tile Flooring in Main Living Areas
- Carpet in Bedrooms
- Solid Surface Countertops
- 9ft Ceilings
- Custom Cabinetry w/Soft Close Hinges
- Gas Cooktop, Tankless Water Heater
- Stainless Steel Appliances
- Summer Kitchen
- Maintenance Free Board & Batten Siding