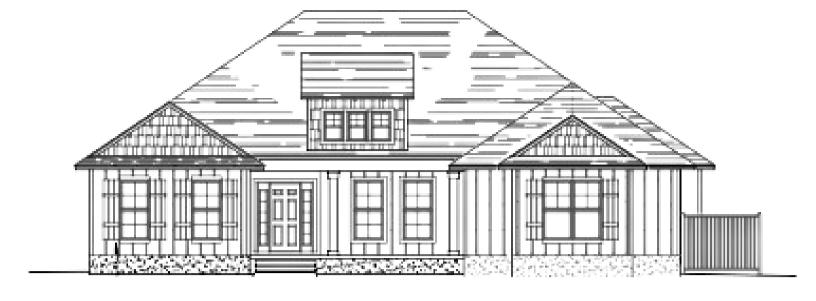

## THE 2353 PLAN

## JOSSELYN HOMES

- 2,353 SQFT, Per Builders Plans
- 3 Car Garage
- Open Concept Living
- Peninsula Kitchen
- Wood Look Tile Flooring in Main Living Areas
- Carpet in Bedrooms
- Solid Surface Countertops
- 9ft Ceilings
- Custom Cabinetry w/Soft Close Hinges
- Gas Cooktop, Tankless Water Heater
- Stainless Steel Appliances
- Summer Kitchen
- Maintenance Free Board & Batten Siding