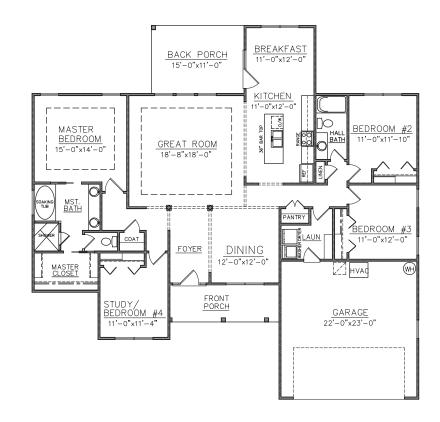

## THE 2100 PLAN

## Offered by Josselyn Homes

- Four bedroom, two bath
- 2,100 square feet, as per builder's plans
- Granite countertops
- PEX plumbing system
- 9 ft.+ ceilings
- Custom maple cabinetry
- Stainless steel appliances package
- 2-10 Home Buyers Warranty®
- Limestone tile shower and floors
- Maintenance-free stucco siding