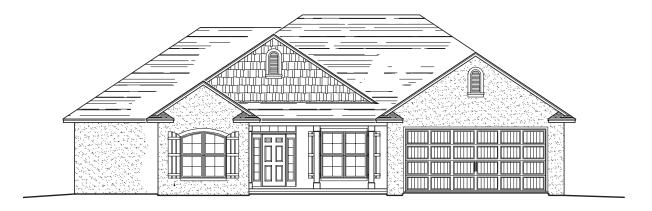

## THE 2100 PLAN

## Offered by Josselyn Homes

- Four bedroom, two bath
- 2,100 square feet, as per builder's plans
- Granite countertops
- PEX plumbing system
- 9 ft.+ ceilings
- Custom maple cabinetry
- Stainless steel appliances package
- 2-10 Home Buyers Warranty®
- Limestone tile shower and floors
- Maintenance-free stucco siding