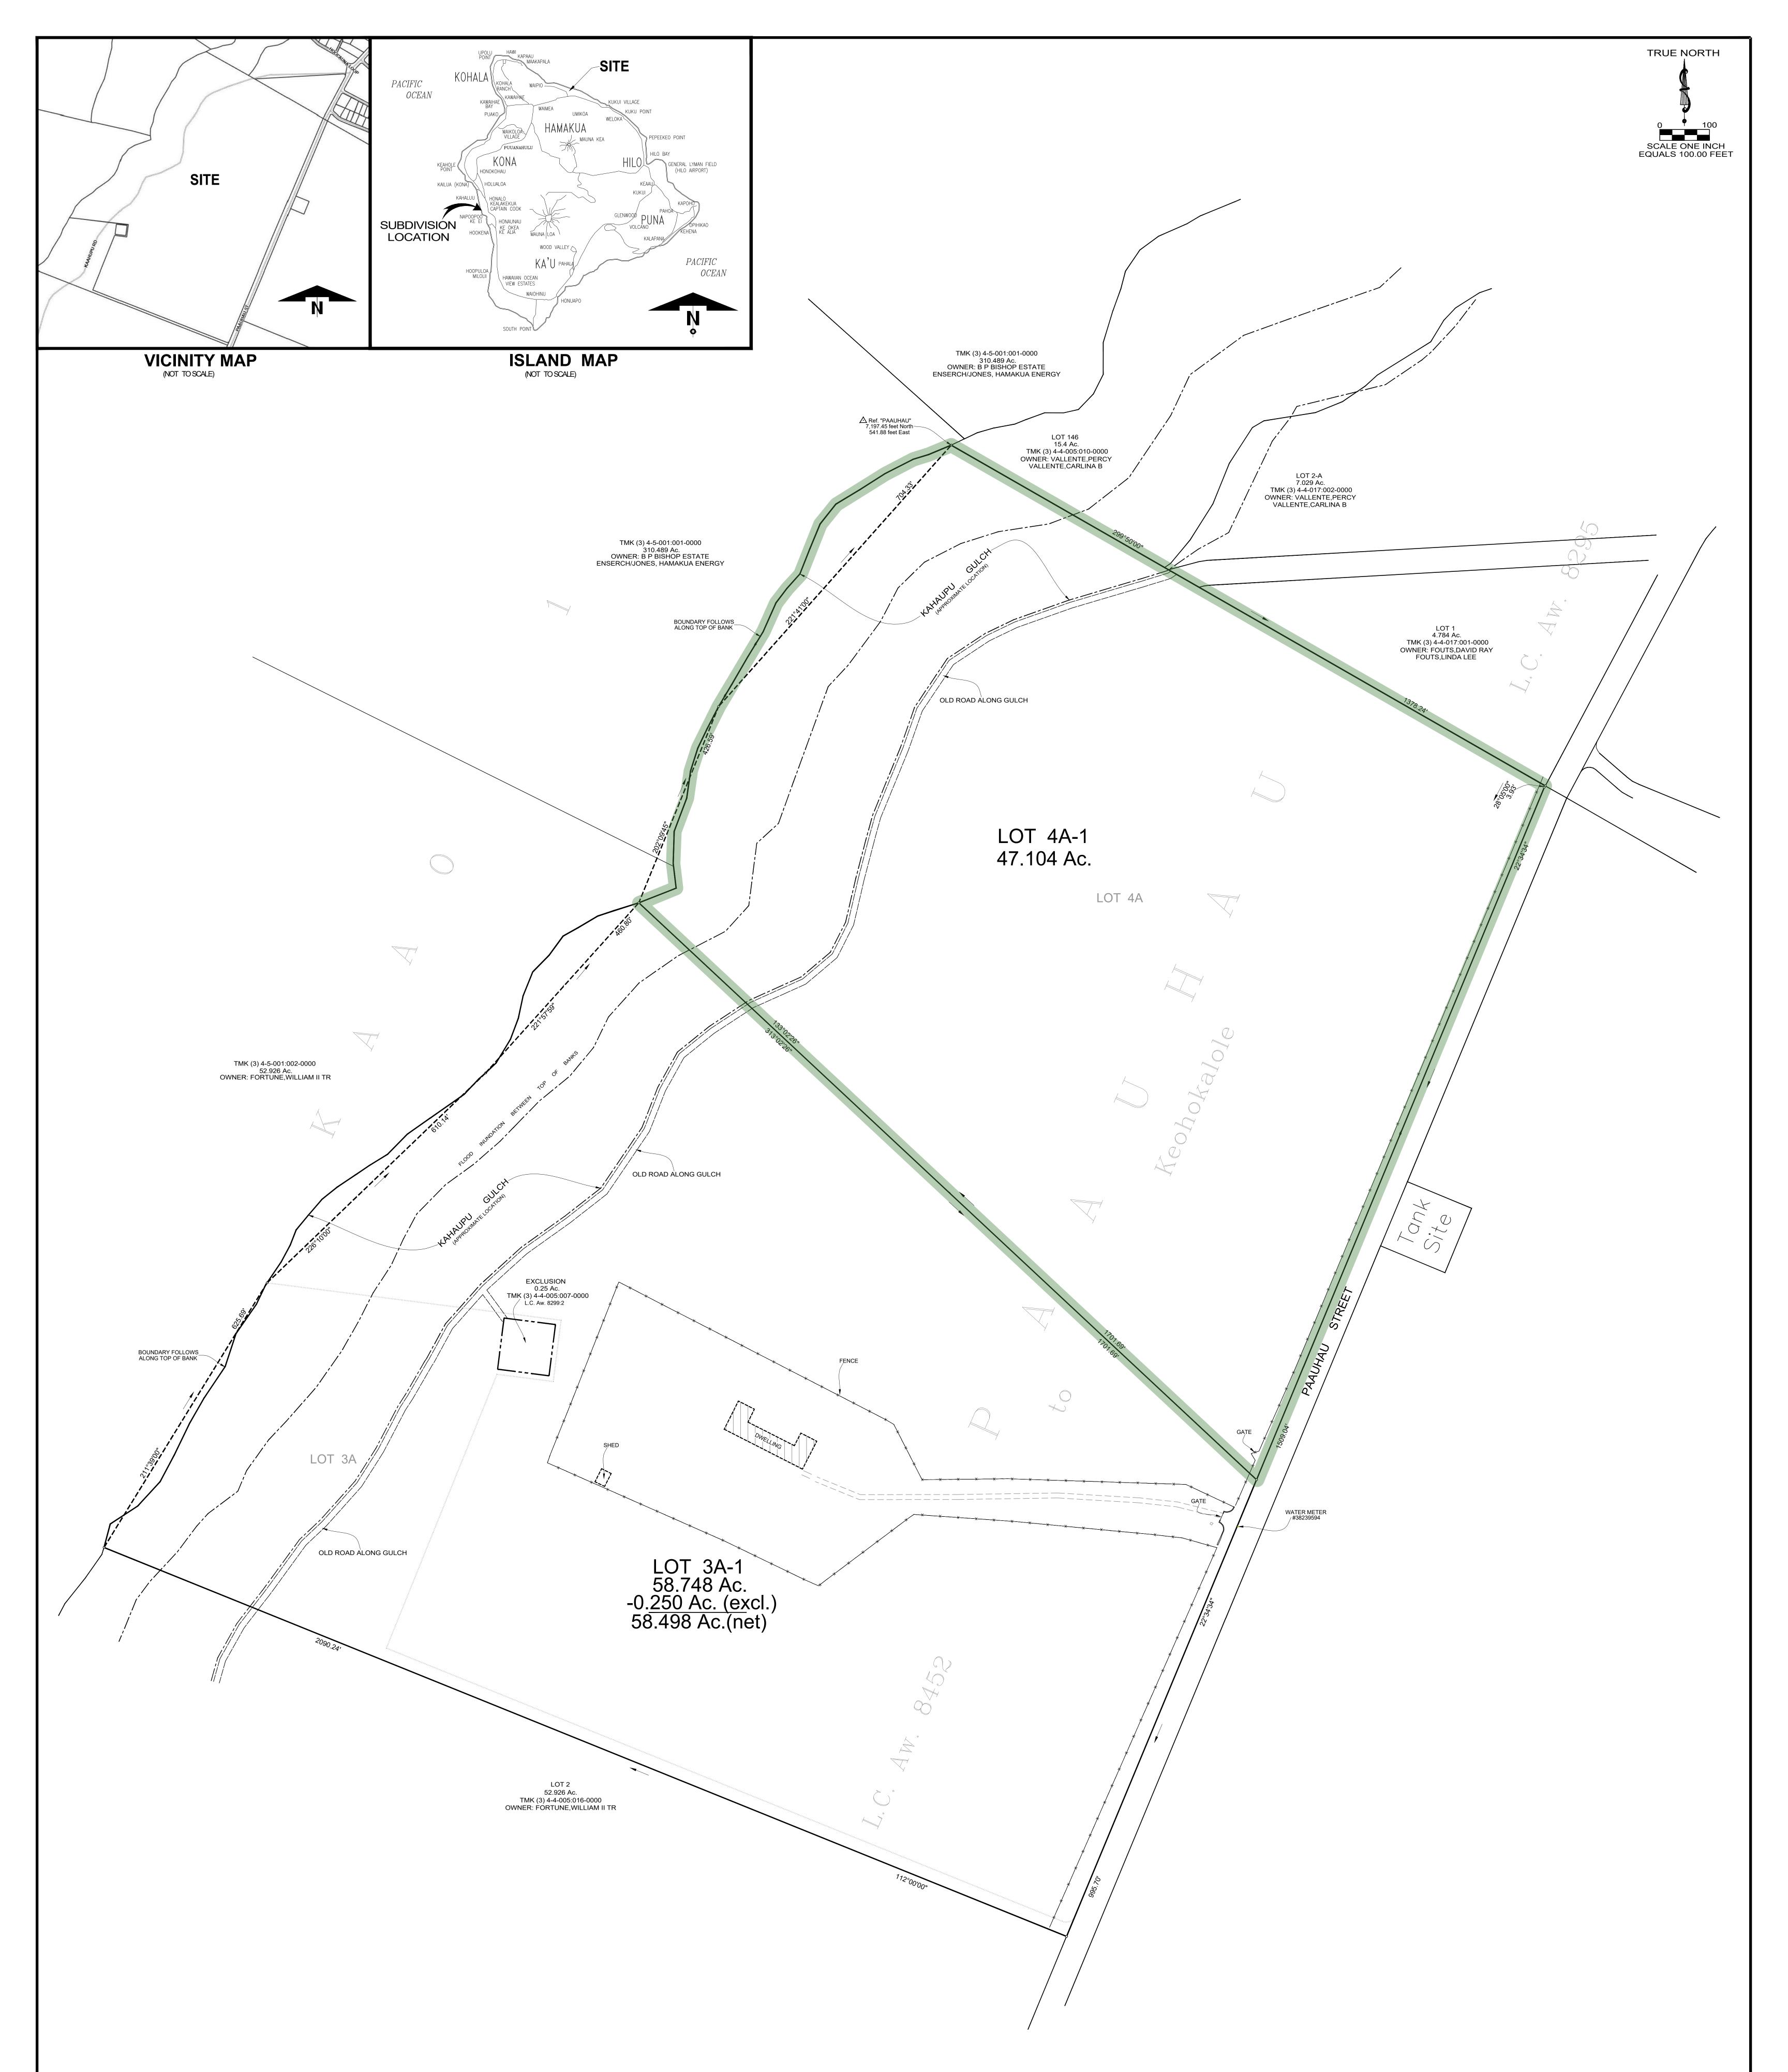

## CONSOLIDATION AND RESUBDIVISION

PREPARED FOR: LUCAS,RENATA PO BOX 1637 HONOKAA HI 96727

NOTES

1. Azimuths and coordinates are based on record information and refer to Government survey Triargulation Station "PAAUHAU" .

2. Property owners of adjoining parcels were taken from County Tax Records.

 All parcels are located within Zone X (areas determined to be outside 100 year flood plain) as per Flood Insurance Rate Map (FIRM) Community Panel Number 1551660229F. Gulch Water Courses or Drainageways on subject property.

4. Zoning is A5-a.

Being a consolidation of Lots 3A and 4A, being portions of Lots 3 and 4, Paauhau Subdivision, being also a portion of Royal Patent 8123, Land Commission Award 8452, Apana 14 to Keohokalole and resubdivision into Lots 3A-1 and 4A-1. Situated at Paauhau, Hamakua, County of Hawaii, State of Hawaii

Affects: TMK (3) 4-4-005:017 & :018