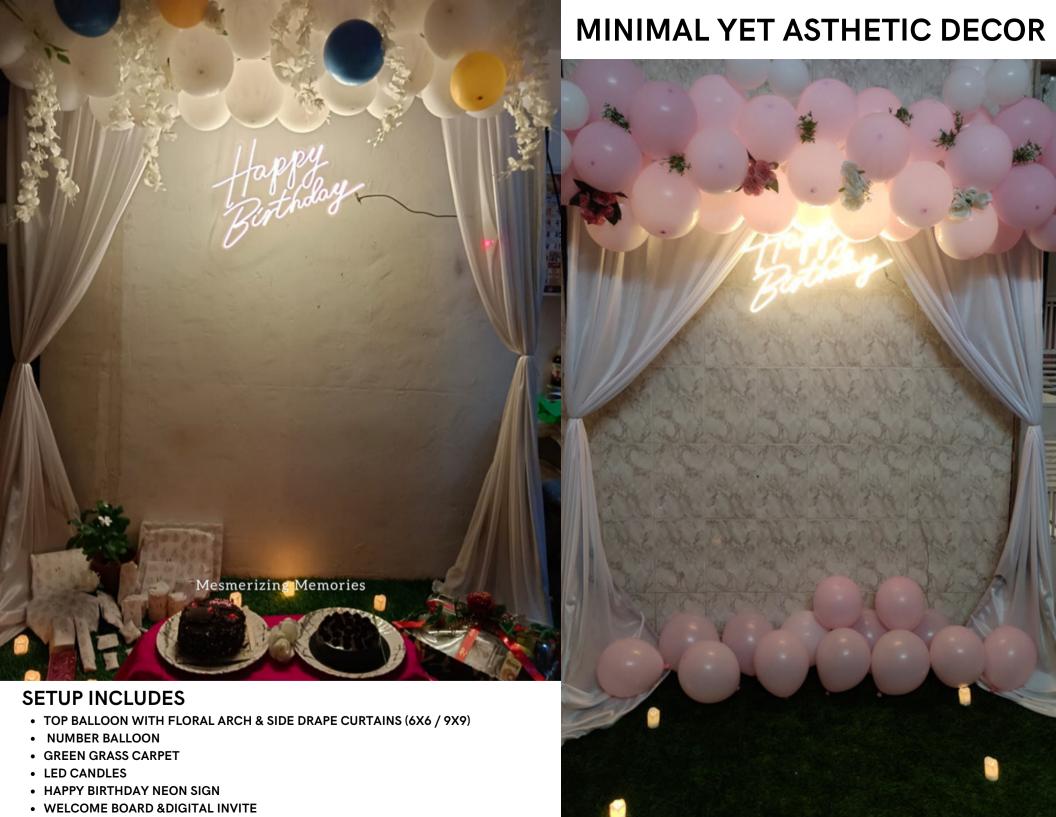

## PRETTY ONE WITH PASTELS

- HALF BALLOON ARCH (6X6/9X9)
- NUMBER BALLOON
- CURTAIN
- HAPPY BIRTHDAY NEON SIGN
- WELCOME BOARD
- DIGITAL INVITE

### **SETUP INCLUDES**

- L SHAPE BALLOON ARCH (6X6/9X9)
- NUMBER BALLOON
- STAR FOIL BALLOON
- SHIMMER CURTAIN

- HAPPY BIRTHDAY / ANNIVERSARY DANGLER
- ON FLOOR SOME BALLOONS
- WELCOME BOARD
- DIGITAL INVITE