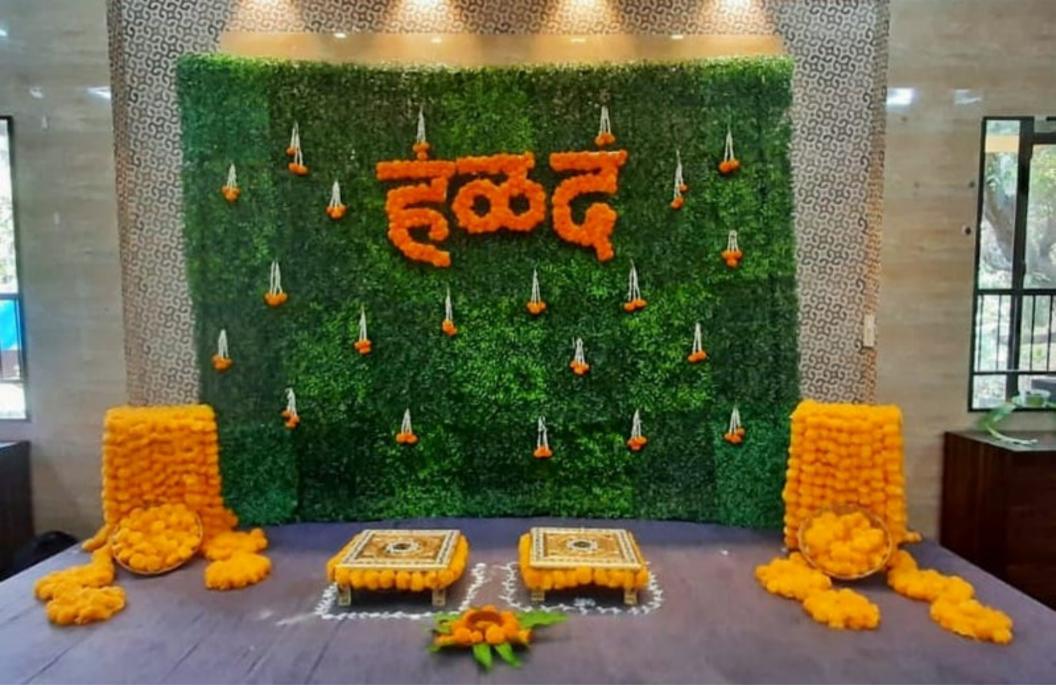

## **HALADI DÉCOR**

- 9X9 FT GREEN GRASS
- HALADI LETTER WITH ORIGINAL MARIGOLD
- LILY WITH MARIGOLD LATKAN ORIGINAL
- SEATING CHAURANG X 2 & SIDE DECOR WITH MARIGOLD RANGOLI
- DIGITAL INVITE
- WELCOME BOARD

# HALADI DÉCOR

- 7X7 FT ROUND ARCH
- ARTIFICIAL YELLOW FLOWERS WITH GREENARY, TASSLES
- HALADI LETTER / NEON SIGN
- SINGLE SEATING / CHAURANG
- PAR LIGHTS
- DIGITAL INVITE
- WELCOME BOARD

# HALADI DÉCOR

- 9X9 FT ARTIFICIAL MARIGOLD SETUP
- HALADI LETTER / NEON SIGN
- LILY WITH MARIGOLD LATKAN ARTIFICIAL
- PAR LIGHTS
- URLI SEATING
- DIGITAL INVITE
- WELCOME BOARD

# HALDI DÉCOR

- 6X6/9X9 FT YELLOW CURTAIN / TASSLES BACKDROP
- HALADI LETTER / NEON SIGN
- SINGLE SEATING / CHAURANG
- CURTAIN LIGHTS
- PUPPET LATKAN, KITES, MOGRA STRINGS, MARIGOLD STRINGS,
- SIDE DECOR WITH MARIGOLD RANGOLI
- DIGITAL INVITE
- WELCOME BOARD

# R

- 6X6 / 9X9 FT ARTIFICIAL MARIGOLD KITE SHAPE
- WOODEN FRAME COVER WITH ARTIFICIAL MARIGOLD
- CERAMIC JARS WITH ORIGINAL MARIGOLD HALDI
- SIDE DECOR WITH MARIGOLD RANGOLI
- SEATING CHAURANG X 2
- DIGITAL INVITE
- WELCOME BOARD