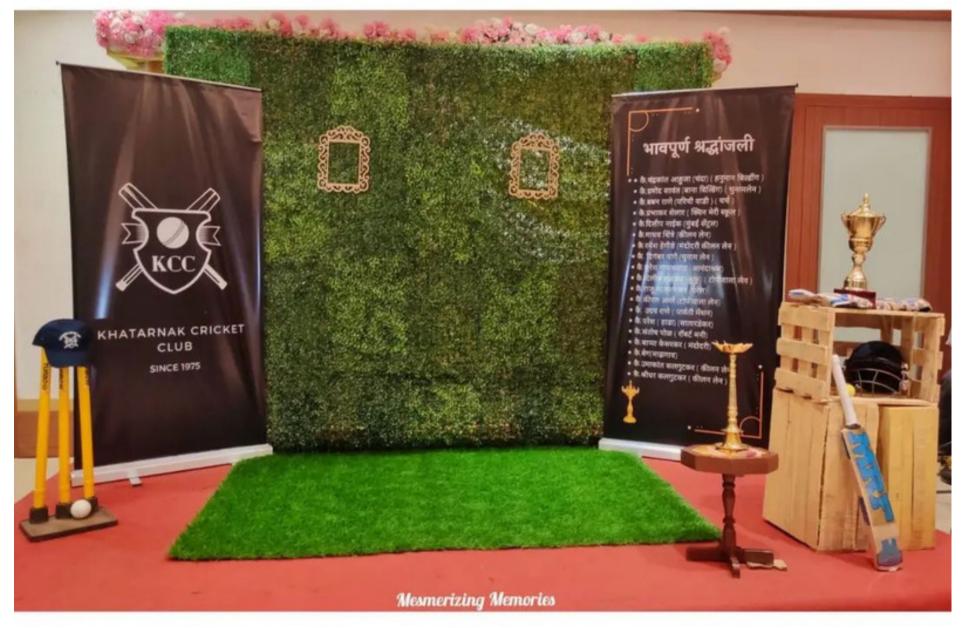

# **CRICKET THEME GET-TOGETHER**

- GREEN GRASS BACKDROP (6X6 / 9X9)
- GRASS CARPET & RED CARPET
- STANDEE X 2
- WOODEN BOX X 2

- CRICKET EQUIPMENTS
- MDF FRAME X 2
- WELCOME BOARD
- DIGITAL INVITE