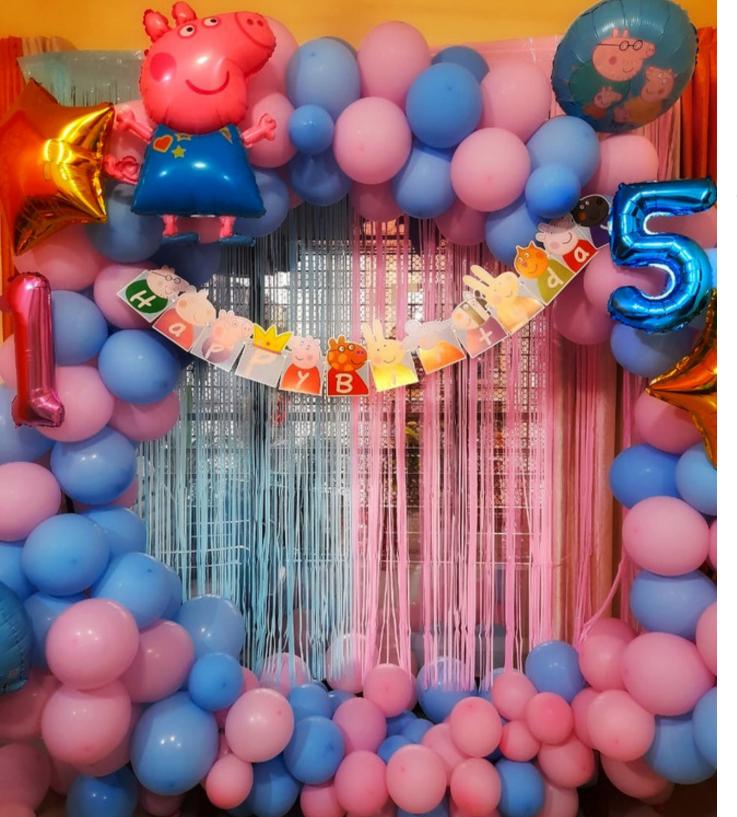

### PEPPA PIG THEME RING ARCH

- 6 FT BALLOON RING ARCH
- PEPPA PIG FOIL BALLOON
- NUMBER BALLOONS
- PEPPA PIG HAPPY BIRTHDAY FLAGS
- DIGITAL INVITE
- WELCOME BOARD