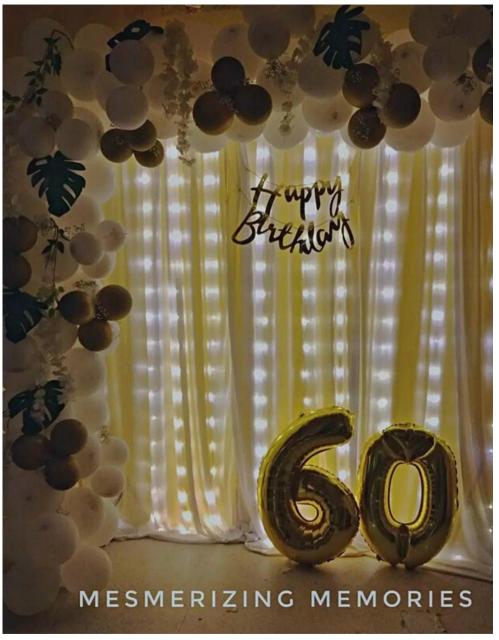

# **GOLDEN JUBLIEE DECOR**

- L SHAPE BALLOON ARCH (6X6/9X9)
- CUTAINS & LIGHTS
- BABYS BREATHS ORIGINAL
- ARTIFICIAL LEAVES/FLOWERS STRING
- NUMBER BALLOON
- DIGITAL INVITE
- HAPPY BIRTHDAY / ANNIVERSARY CURSIVE DANGLER
- WELCOME BOARD