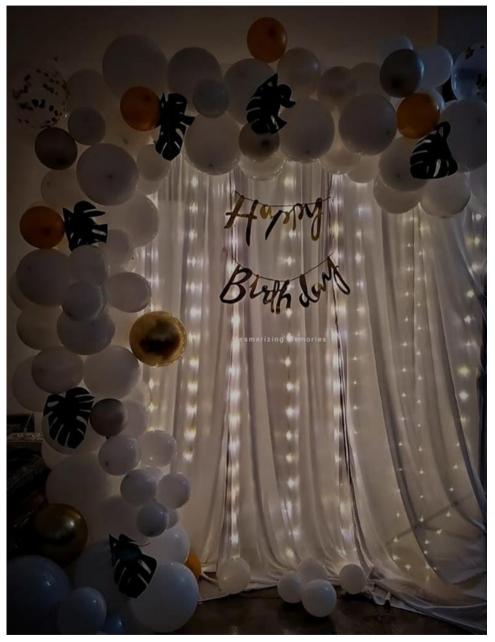

# MINIMALISTIC HOME DÉCOR

- HALF ARCH CURTAIN WITH LIGHTS / ARTIFICIAL LEAVES (6X6)
- GREEN CARPET WITH LED CANDLES
- HAPPY BIRTHDAY DANGLER / NEON LIGHTS
- WELCOME BOARD, DIGITAL INVITE
- SIDE TABLE WITH CYCLE SIDE PIECE DÉCOR