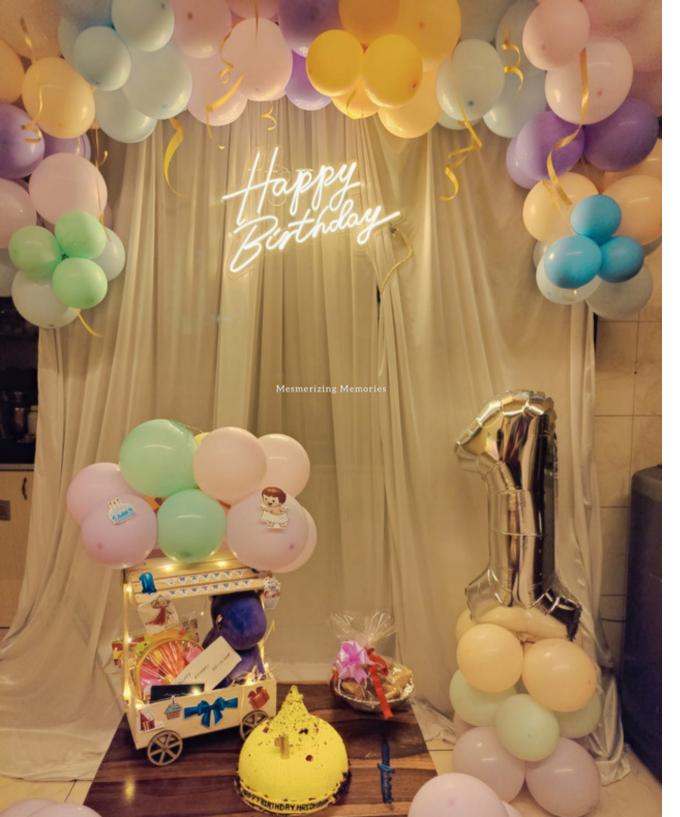

#### **SETUP INCLUDES**

- L SHAPE BALLOON ARCH SHADES OF BLUE
- NUMBER BALLOON / LETTER FOIL BALLOON / CONFETTI BALLOONS
- 1ST BIRTHDAY FOIL BALLOON SET
- 1-12 MONTHS PHOTO DANGLER
- **CURTAINS WITH LIGHTS**
- HAPPY BIRTHDAY FLAG
- DIGITAL INVITE / WELCOME BOARD