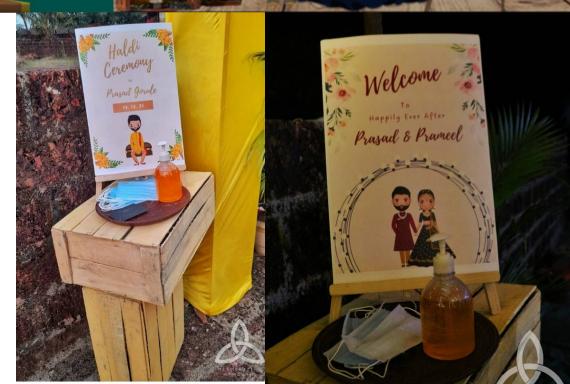

- 6X6/9X9 FT YELLOW CURTAIN / TASSLES BACKDROP
- HALADI LETTER / NEON SIGN
- SINGLE SEATING / CHAURANG
- CURTAIN LIGHTS
- PUPPET LATKAN, KITES, MOGRA STRINGS, MARIGOLD STRINGS,
- SIDE DECOR WITH MARIGOLD RANGOLI
- DIGITAL INVITE
- WELCOME BOARD



# R

- 6X6 / 9X9 FT ARTIFICIAL MARIGOLD KITE SHAPE
- WOODEN FRAME COVER WITH ARTIFICIAL MARIGOLD
- CERAMIC JARS WITH ORIGINAL MARIGOLD HALDI
- SIDE DECOR WITH MARIGOLD RANGOLI
- SEATING CHAURANG X 2
- DIGITAL INVITE
- WELCOME BOARD











# MEHNDI DÉCOR





# **RING PLATTER**

- ROUND FLORAL RING PLATTER
- ARTIFICIAL FLOWERS WITH WOODEN TRAY
- COUPLE ACRYLIC CUSTOMISED INITIAL SMALL.
- RING HOLDER GLASS BALL
- FAIRY LIGHTS

- WOODEN SLICE BASE RING PLATTER
- L SHAPE ARTIFICIAL FLOWERS
- RING HOLDER GLASS BALL



# WELCOME BOARD INVITE





WEDDING BACKDROP



# THANK YOU FOR VISITING

CLICK ON ICON TO VISIT OUR SOCIAL MEDIA PAGES



NOTE
ALL DECOR SETUP CAN BE CUSTOMIZE AT YOUR OWN CHOISE
TERMS & CONDITIONS APPLY