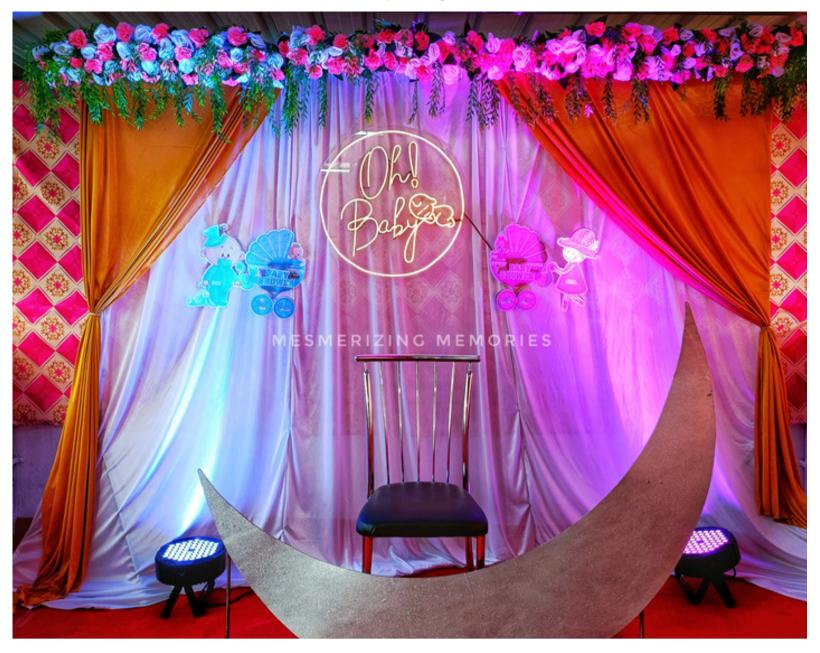

### **BABY SHOWER**

- 9X9 FT WHITE & GOLD CURTAINS
- FLORAL ARCH
- OH BABY/ BABY SHOWER NEON SIGN
- BABY SHOWER CUTOUTS

- PAR LIGHTS X 2
- MOON
- ENTRANCE PATHWAY WITH CUTOUTS & ROSE PETALS, LED CANDLES
- WELCOME BOARD