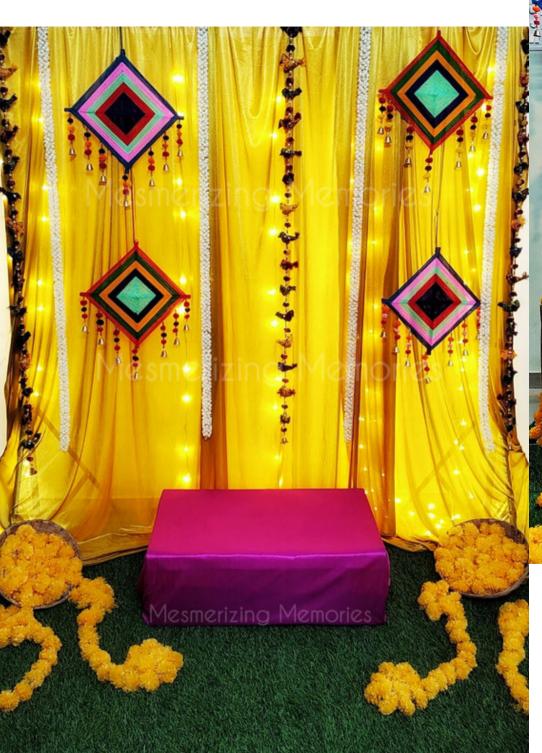

# HALDI DÉCOR

- 6X6/9X9 FT YELLOW CURTAIN / TASSLES BACKDROP
- HALADI LETTER / NEON SIGN
- SINGLE SEATING / CHAURANG
- CURTAIN LIGHTS
- PUPPET LATKAN, KITES, MOGRA STRINGS, MARIGOLD STRINGS,
- SIDE DECOR WITH MARIGOLD RANGOLI
- DIGITAL INVITE
- WELCOME BOARD