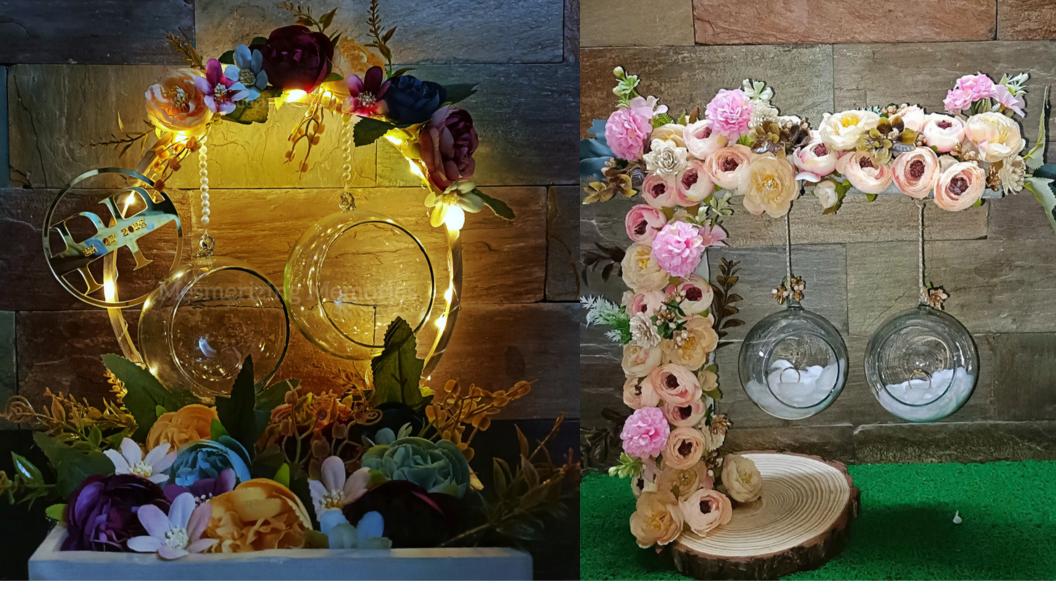

# **RING PLATTER**

- ROUND FLORAL RING PLATTER
- ARTIFICIAL FLOWERS WITH WOODEN TRAY
- COUPLE ACRYLIC CUSTOMISED INITIAL SMALL.
- RING HOLDER GLASS BALL
- FAIRY LIGHTS

- WOODEN SLICE BASE RING PLATTER
- L SHAPE ARTIFICIAL FLOWERS
- RING HOLDER GLASS BALL