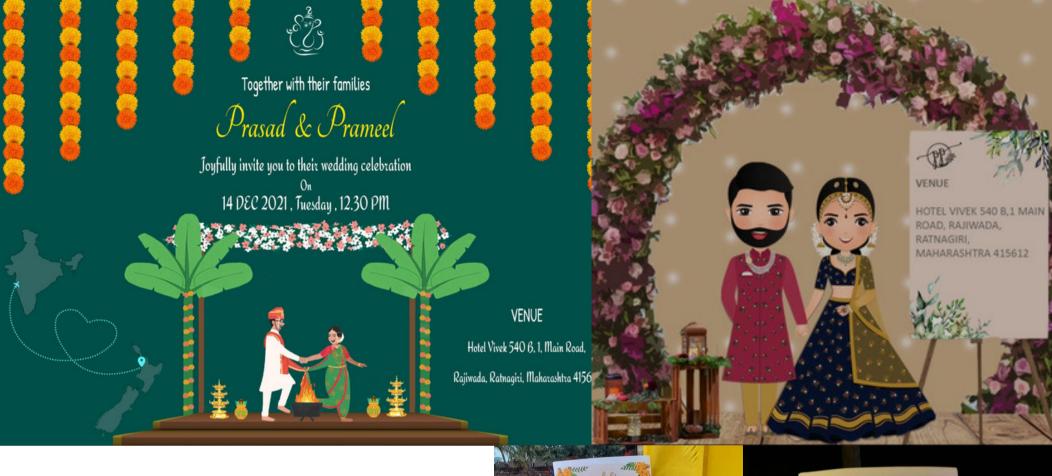

COME BOARD

# HALDI DÉCOR





- 6X6/9X9 FT YELLOW CURTAIN / TASSLES BACKDROP
- HALADI LETTER / NEON SIGN
- SINGLE SEATING / CHAURANG
- CURTAIN LIGHTS
- PUPPET LATKAN, KITES, MOGRA STRINGS, MARIGOLD STRINGS,
- SIDE DECOR WITH MARIGOLD RANGOLI
- DIGITAL INVITE
- WELCOME BOARD



# R

- 6X6 / 9X9 FT ARTIFICIAL MARIGOLD KITE SHAPE
- WOODEN FRAME COVER WITH ARTIFICIAL MARIGOLD
- CERAMIC JARS WITH ORIGINAL MARIGOLD HALDI
- SIDE DECOR WITH MARIGOLD RANGOLI
- SEATING CHAURANG X 2
- DIGITAL INVITE
- WELCOME BOARD











# MEHNDI DÉCOR





# **RING PLATTER**

- ROUND FLORAL RING PLATTER
- ARTIFICIAL FLOWERS WITH WOODEN TRAY
- COUPLE ACRYLIC CUSTOMISED INITIAL SMALL.
- RING HOLDER GLASS BALL
- FAIRY LIGHTS

- WOODEN SLICE BASE RING PLATTER
- L SHAPE ARTIFICIAL FLOWERS
- RING HOLDER GLASS BALL



# WELCOME BOARD INVITE





WEDDING BACKDROP



# THANK YOU FOR VISITING

CLICK ON ICON TO VISIT OUR SOCIAL MEDIA PAGES



NOTE
ALL DECOR SETUP CAN BE CUSTOMIZE AT YOUR OWN CHOISE
TERMS & CONDITIONS APPLY