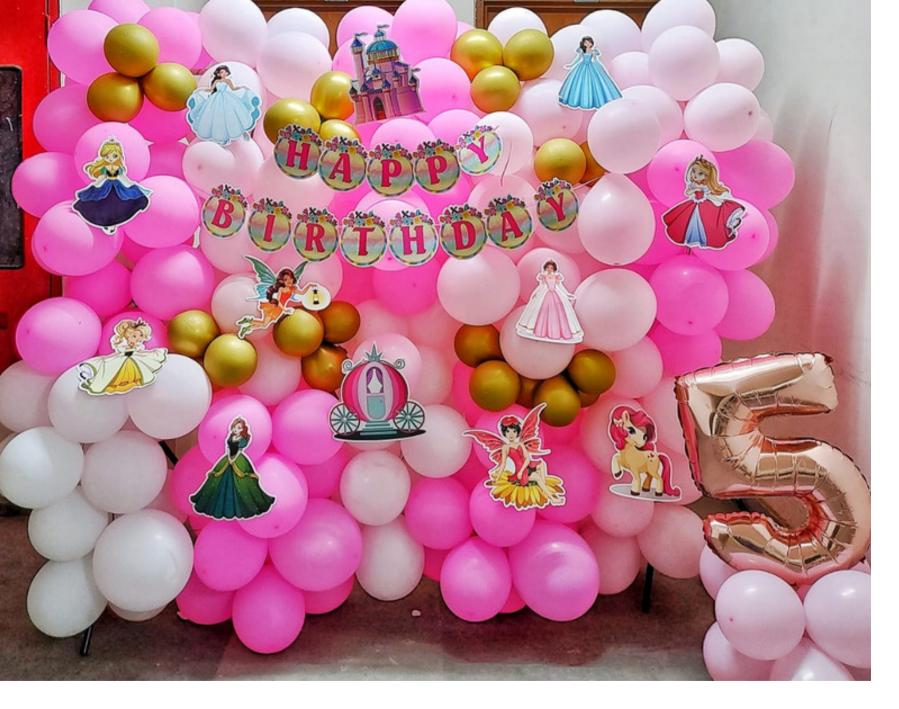

### **INVITE & WELCOME BOARD**

- L SHAPE ARCH (6X6 / 9X9)
- NUMBER BALLOONS
- BOSS BABY CUTOUTS
- HAPPY BIRTHDAY FLAGS
- WELCOME BOARD
- DIGITAL INVITE

**INVITE & WELCOME BOARD** 

- BALLOON WALL (6X6 / 9X9)
- NUMBER BALLOONS
- HAPPY BIRTHDAY FLAG / NEON SIGN
- PRINCESS CUTOUTS
- WELCOME BOARD
- DIGITAL INVITE