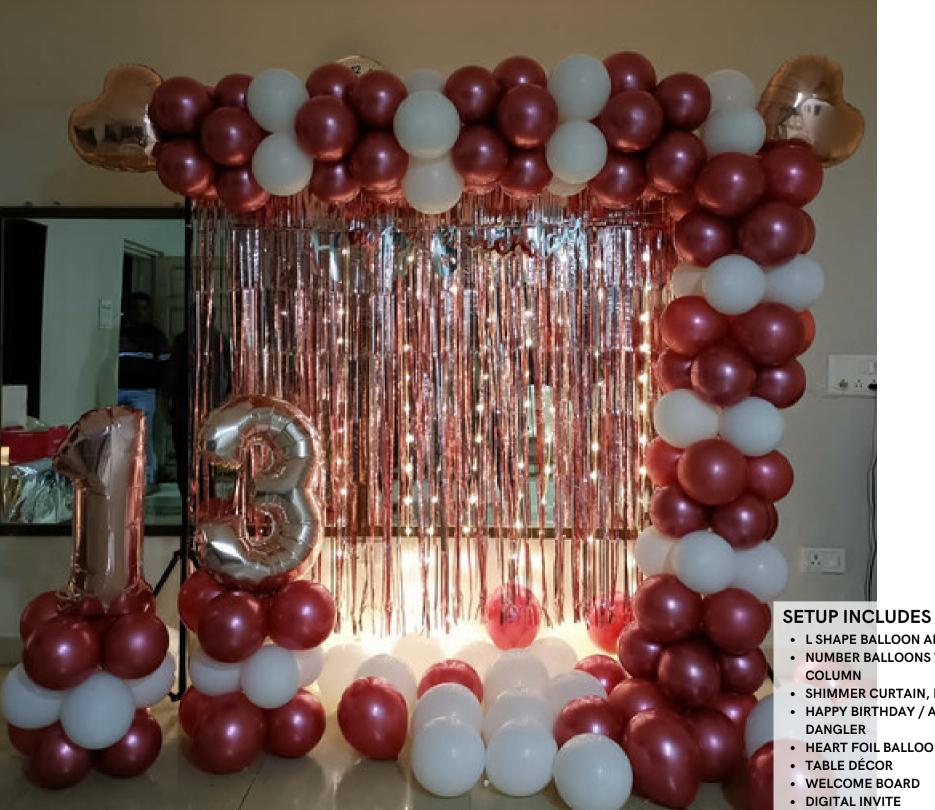

### **ELEGANT ROSE GOLD**

### **SETUP INCLUDES**

- L SHAPE BALLOON ARCH (6X6/9X9)
- NUMBER BALLOON
- STAR FOIL BALLOON
- SHIMMER CURTAIN

- HAPPY BIRTHDAY / ANNIVERSARY DANGLER
- ON FLOOR SOME BALLOONS
- WELCOME BOARD
- DIGITAL INVITE