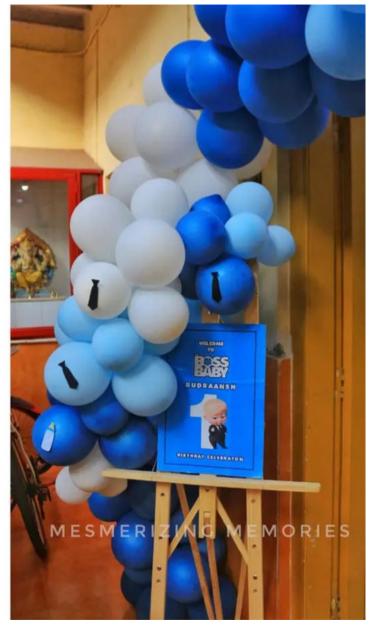

### **INVITE & WELCOME BOARD**

- L SHAPE ARCH (6X6 / 9X9)
- NUMBER BALLOONS
- BOSS BABY CUTOUTS
- HAPPY BIRTHDAY FLAGS
- WELCOME BOARD
- DIGITAL INVITE

**INVITE & WELCOME BOARD** 

- BALLOON WALL (6X6 / 9X9)
- NUMBER BALLOONS
- HAPPY BIRTHDAY FLAG / NEON SIGN
- PRINCESS CUTOUTS
- WELCOME BOARD
- DIGITAL INVITE