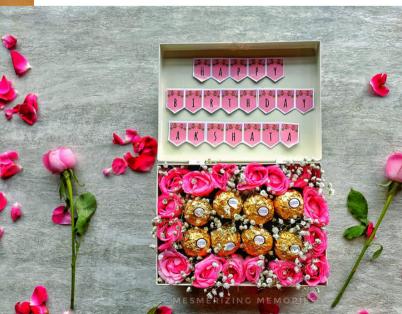

- SMALL ROUND BALLOON ARCH WITH LOVE FOIL BALLOON
- HAPPY BIRTHDAY FOIL BALLOON
- TABLE DECOR
- CHOCOLATE FLORAL HAMPER

**ROMANTIC BIRTHDAY DECOR** 

- L SHAPE BALLOON ARCH WITH GREEN BACKDROP (6X6 / 9X9)
- NUMBER BALLOONS
- NEON SIGN HAPPY BIRTHDAY / HAPPY ANNVERSARY / BETTER TOGETHER
- ARTIFICIAL LEAVES
- WELCOME BOARD
- DIGITAL INVITE