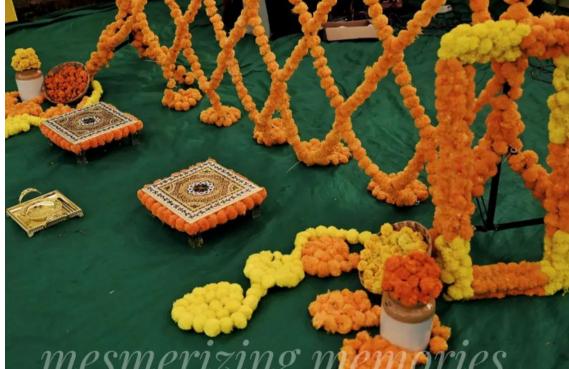

# R

- 6X6 / 9X9 FT ARTIFICIAL MARIGOLD KITE SHAPE
- WOODEN FRAME COVER WITH ARTIFICIAL MARIGOLD
- CERAMIC JARS WITH ORIGINAL MARIGOLD HALDI
- SIDE DECOR WITH MARIGOLD RANGOLI
- SEATING CHAURANG X 2
- DIGITAL INVITE
- WELCOME BOARD