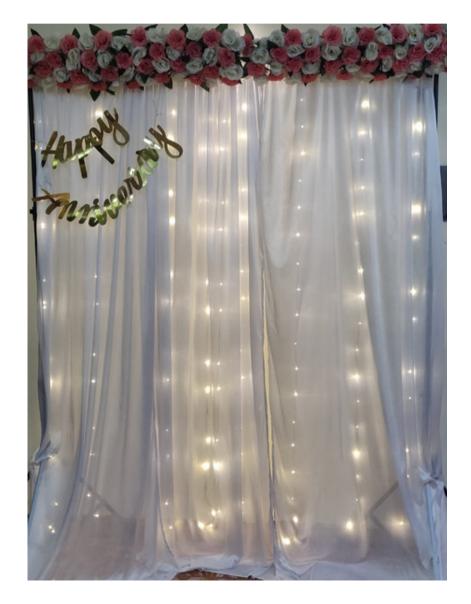

- 6X6 / 9X9 FT BACKDROP CURTAINS WITH LIGHTS
- ARTIFICIAL FLORAL ARCH
- HAPPY ANNIVERSARY CURSIVE DANGLER
- DIGITAL INVITE
- WELCOME BOARD