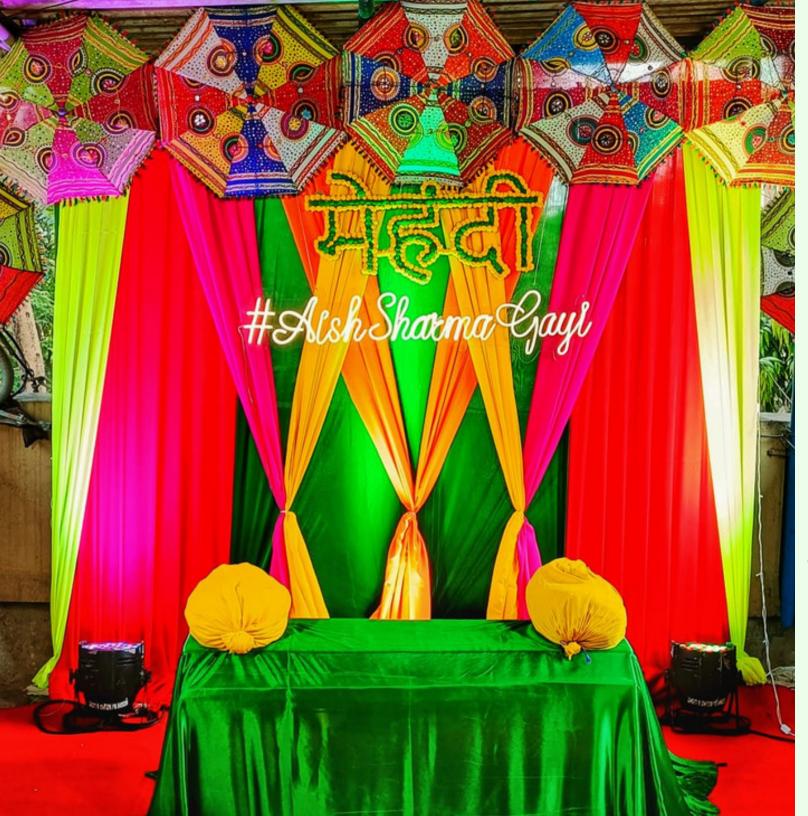

MER / CURTAINS / LIGHTS
- HAPPY BIRTHDAY / ANNIVERSARY FLAGS OR CURSIVE DANGLER
- DIGITAL INVITE / WELCOME BOARD



MINIMILASTIC BUDGET FRIENDLY DECOR

- L SHAPE / 3 SIDE BALLOON ARCH
- NUMBER BALLOON
- CURTAINS WITH LIGHTS
- HAPPY BIRTHDAY FLAGS
- THEMED BASED FOIL BALLOON
- DIGITAL INVITE
- WELCOME BOARD





#### **SETUP INCLUDES**

- UPTO 7 FT CANOPY WITH LIGHTS
- BALLOONS / NUMBER BALLOONS / CHAMPAGNE FOIL BALLOON / CONFETTI
- HAPPY BIRTHDAY FLAGS
- WELCOME BOARD
- DIGITAL INVITE



- 6X6 / 9X9 FT BALLOON ARCH 3 SIDE
- SHIMMER X 2
- LOVE FOIL BALLOON / NUMBER BALLOON
- DIGITAL INVITE
- WELCOME BOARD

# ENGAGEMENT DÉCOR

- 6X6 FT COPPER CURTAINS
- FLORAL ARCH
- CURSIVE INITIALS
- DIGITAL INVITE
- WELCOME BOARD





# HOME DÉCOR

ARTIFICIAL FLORAL LIGHTS DÉCOR

## **DREAMY PATHWAY**





- 9X9 FT MULTI CURTAINS BACKDROP
- PRINTED UMBRELLA
- MEHENDI LETTER
- SETI SEATING
- PAR LIGHTS
- DIGITAL INVITE
- WELCOME BOARD



## **HALADI DÉCOR**

- 9X9 FT GREEN GRASS
- HALADI LETTER WITH ORIGINAL MARIGOLD
- LILY WITH MARIGOLD LATKAN ORIGINAL
- SEATING CHAURANG X 2 & SIDE DECOR WITH MARIGOLD RANGOLI
- DIGITAL INVITE
- WELCOME BOARD



# HALADI DÉCOR

- 7X7 FT ROUND ARCH
- ARTIFICIAL YELLOW FLOWERS WITH GREENARY, TASSLES
- HALADI LETTER / NEON SIGN
- SINGLE SEATING / CHAURANG
- PAR LIGHTS
- DIGITAL INVITE
- WELCOME BOARD



# HALADI DÉCOR

- 9X9 FT ARTIFICIAL MARIGOLD SETUP
- HALADI LETTER / NEON SIGN
- LILY WITH MARIGOLD LATKAN ARTIFICIAL
- PAR LIGHTS
- URLI SEATING
- DIGITAL INVITE
- WELCOME BOARD

# HALDI DÉCOR





- 6X6/9X9 FT YELLOW CURTAIN / TASSLES BACKDROP
- HALADI LETTER