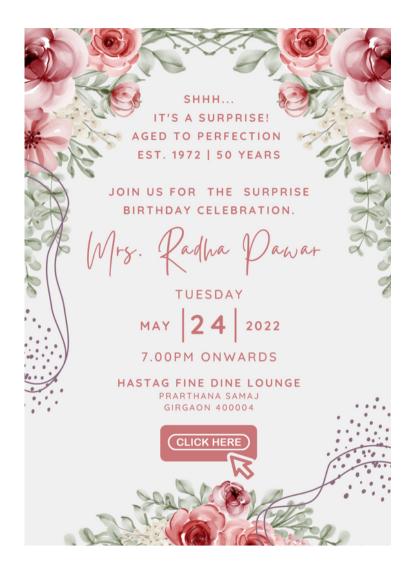

# **GOLDEN JUBLIEE DECOR**

- L SHAPE BALLOON ARCH (6X6/9X9)
- CUTAINS & LIGHTS
- BABYS BREATHS ORIGINAL
- ARTIFICIAL LEAVES/FLOWERS STRING
- NUMBER BALLOON
- DIGITAL INVITE
- HAPPY BIRTHDAY / ANNIVERSARY CURSIVE DANGLER
- WELCOME BOARD