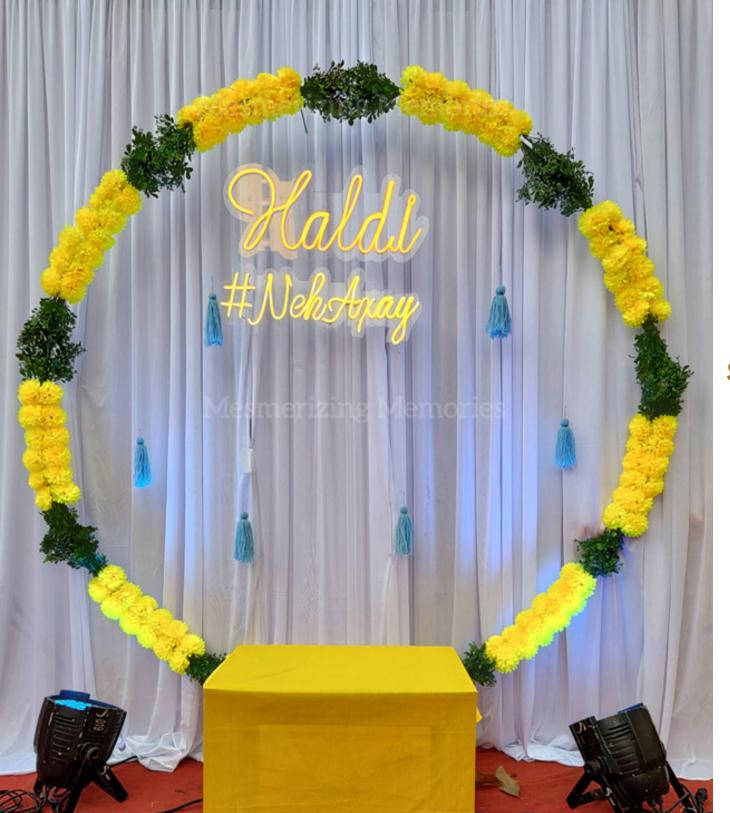

# HALADI DÉCOR

- 7X7 FT ROUND ARCH
- ARTIFICIAL YELLOW FLOWERS WITH GREENARY, TASSLES
- HALADI LETTER / NEON SIGN
- SINGLE SEATING / CHAURANG
- PAR LIGHTS
- DIGITAL INVITE
- WELCOME BOARD