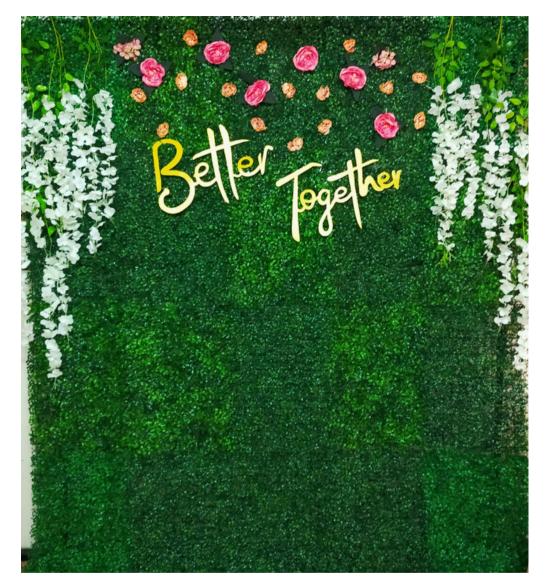

- SMALL ROUND BALLOON ARCH WITH LOVE FOIL BALLOON
- HAPPY BIRTHDAY FOIL BALLOON
- TABLE DECOR
- CHOCOLATE FLORAL HAMPER

**ROMANTIC BIRTHDAY DECOR** 

- L SHAPE BALLOON ARCH WITH GREEN BACKDROP (6X6 / 9X9)
- NUMBER BALLOONS
- NEON SIGN HAPPY BIRTHDAY / HAPPY ANNVERSARY / BETTER TOGETHER
- ARTIFICIAL LEAVES
- WELCOME BOARD
- DIGITAL INVITE