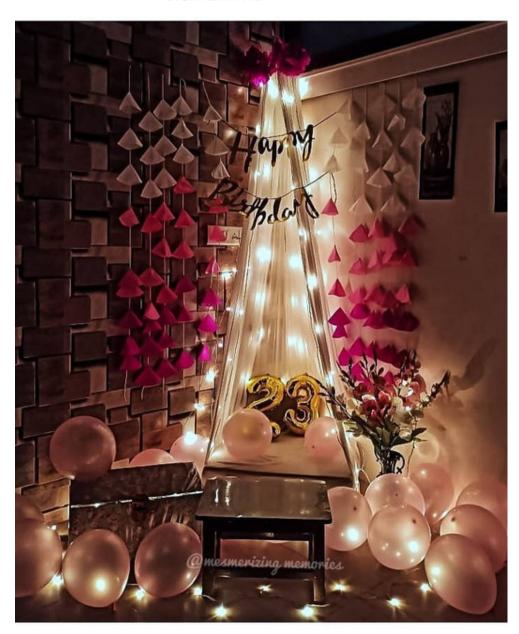

### 24TH BIRTHDAY

- L SHAPE BALLOON ARCH (6X6/9X9)
- NUMBER BALLOONS
- CURTAIN & LIGHTS
- HAPPY BIRTHDAY FLAG / NEON SIGN
- TABLE DÉCOR
- WELCOME BOARD
- DIGITAL INVITE