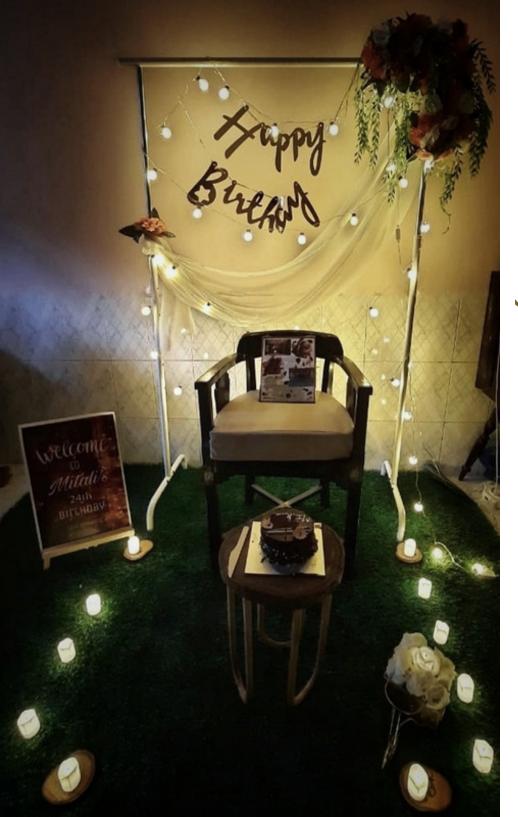

IGITAL INVITE

### **ELEGANT ROSE GOLD**

### **ELEGANT GOLD BLACK**





### **SETUP INCLUDES**

- L SHAPE BALLOON ARCH (6X6/9X9)
- NUMBER BALLOON
- STAR FOIL BALLOON
- SHIMMER CURTAIN

- HAPPY BIRTHDAY / ANNIVERSARY DANGLER
- ON FLOOR SOME BALLOONS
- WELCOME BOARD
- DIGITAL INVITE

- L SHAPE BALLOON ARCH (6X6/9X9)
- NUMBER BALLOON
- POLAROID PHOTO • SHIMMER CURTAIN
- HAPPY BIRTHDAY / ANNIVERSARY DANGLER
- ON FLOOR SOME BALLOONS
- WELCOME BOARD DIGITAL INVITE

### **EVERGREEN BACKDROPS**





- L SHAPE ARCH (6X6 / 9X9)
- 2 NUMBER BALLOONS
- LED HAPPY BIRTHDAY / HAPPY ANNVERSARY
- WELCOME BOARD
- DIGITAL INVITE



# PRETTY TEEN

- L SHAPE BALLOON ARCH (6X6/9X9)
- NUMBER BALLOONS WITH BALLOON
- SHIMMER CURTAIN, LIGHTS
- HAPPY BIRTHDAY / ANNIVERSARY
- HEART FOIL BALLOON X 2
- WELCOME BOARD



# MINIMALISTIC HOME DÉCOR

- HALF ARCH CURTAIN WITH LIGHTS / ARTIFICIAL LEAVES (6X6)
- GREEN CARPET WITH LED CANDLES
- HAPPY BIRTHDAY DANGLER / NEON LIGHTS
- WELCOME BOARD, DIGITAL INVITE
- SIDE TABLE WITH CYCLE SIDE PIECE DÉCOR





- UPTO 7 FT CANOPY WITH LIGHTS
- BALLOONS ARCH ONE SIDE
- 2 NUMBER BALLOONS
- LED HAPPY BIRTHDAY / HAPPY ANNVERSARY
- WELCOME BOARD
- DIGITAL INVITE

### A N 0 D E

C

0

R

- UPTO 7 FT CANOPY WITH LIGHTS
- HAND MADE PAPER CURTAINS
- 30 BALLOONS & NUMBER BALLOONS
- LED HAPPY BIRTHDAY / HAPPY ANNVERSARY
- WELCOME BOARD
- DIGITAL INVITE



- UPTO 7 FT TRADITIONAL SAREE CANOPY WITH LIGHTS
- ASTHETIC HAPPY BIRTHDAY / HAPPY ANNIVERSARY FLAGS
- WELCOME BOARD
- TRADITIONAL LANTERN, CUSHIONS, CARVAN, COCONUT BOTTLE
- SIDE DECOR PIECES-HAND-PAINTED PLATES & WOODEN SI