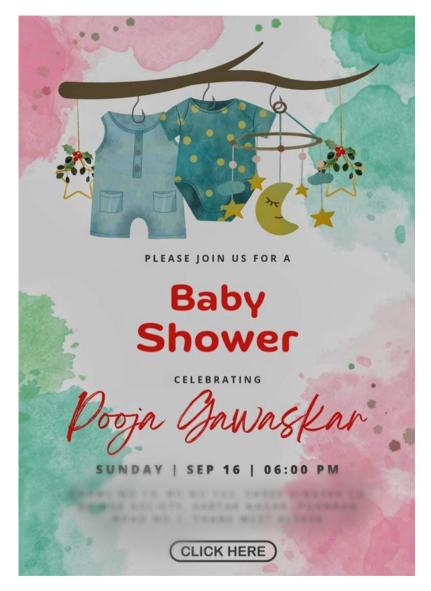

- ROUND BALLOON ARCH (7X7)
- NUMBER BALLOONS
- 1 MOON FOIL BALLOON
- HAPPY BIRTHDAY / ANNIVERSARY FLAGS
- WELCOME BOARD
- DIGITAL INVITE





### **INVITE & WELCOME BOARD**







### **INVITE & WELCOME BOARD**





## PRETTY ONE WITH PASTELS

- HALF BALLOON ARCH (6X6/9X9)
- NUMBER BALLOON
- CURTAIN
- HAPPY BIRTHDAY NEON SIGN
- WELCOME BOARD
- DIGITAL INVITE





### **INVITE & WELCOME BOARD**



### **SEQUIN BACKDROP**

- SEQUIN BACKDROP WITH BALLOON ARCH(6X6 / 9X9)
- NUMBER BALLOON
- HAPPY BIRTHDAY CUSTOMISED NAME
- CASTLE CUTOUT
- WELCOME BOARD
- DIGITAL INVITE

### **BABY SHOWER**



- 9X9 FT WHITE & GOLD CURTAINS
- FLORAL ARCH
- OH BABY/ BABY SHOWER NEON SIGN
- BABY SHOWER CUTOUTS

- PAR LIGHTS X 2
- MOON
- ENTRANCE PATHWAY WITH CUTOUTS & ROSE PETALS, LED CANDLES
- WELCOME BOARD





**INVITE & WELCOME BOARD** 



### JUNGLE THEME

- L SHAPE THEME BALLOON ARCH WITH GREEN BACKDROP (6X6/9X9)
- NUMBER BALLOON
- THEME CUTOUTS & FOIL BALLOON
- WELCOME BOARD
- DIGITAL INVITE
- THEME BASED WOODEN FRAME



- ROUND BALLOON ARCH (7X7)
- NUMBER BALLOONS
- HAPPY BIRTHDAY NEON SIGN
- WELCOME BOARD
- DIGITAL INVITE



### CAR THEME DECOR

- L SHAPE ARCH WITH CURTAIN (6X6 / 9X9)
- NUMBER BALLOONS
- CAR THEME FOIL BALLOON SET
- THEME FOIL BALLOON PILLAR
- HAPPY BIRTHDAY NEON SIGN / FLAG
- WELCOME BOARD
- DIGITAL INVITE



# PRETTY PINK

- L SHAPE BALLOON ARCH (6X6/9X9)
- NUMBER BALLOONS
- CURTAIN, LIGHTS
- HAPPY BIRTHDAY / ANNIVERSARY DANGLER
- WELCOME BOARD
- DIGITAL INVITE





### **INVITE & WELCOME BOARD**



- L SHAPE ARCH (6X6 / 9X9)
- NUMBER BALLOONS
- BOSS BABY CUTOUTS
- H