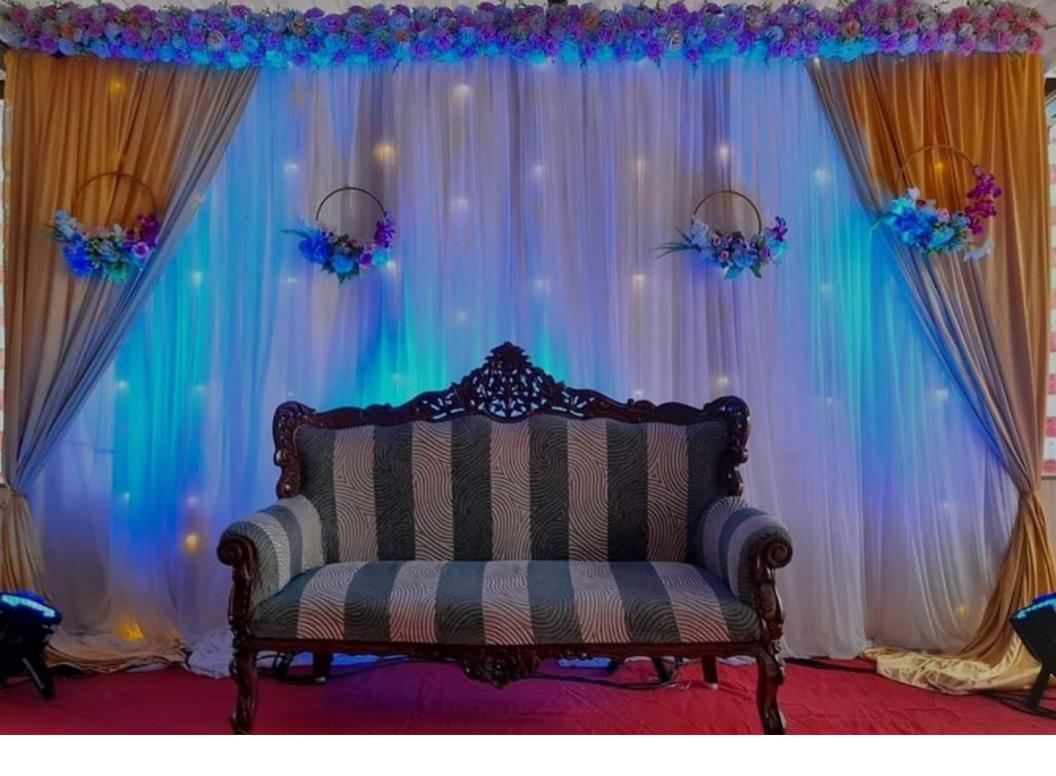

- 6X6/9X9 FT YELLOW CURTAIN / TASSLES BACKDROP
- HALADI LETTER / NEON SIGN
- SINGLE SEATING / CHAURANG
- CURTAIN LIGHTS
- PUPPET LATKAN, KITES, MOGRA STRINGS, MARIGOLD STRINGS,
- SIDE DECOR WITH MARIGOLD RANGOLI
- DIGITAL INVITE
- WELCOME BOARD



# R

- 6X6 / 9X9 FT ARTIFICIAL MARIGOLD KITE SHAPE
- WOODEN FRAME COVER WITH ARTIFICIAL MARIGOLD
- CERAMIC JARS WITH ORIGINAL MARIGOLD HALDI
- SIDE DECOR WITH MARIGOLD RANGOLI
- SEATING CHAURANG X 2
- DIGITAL INVITE
- WELCOME BOARD











# MEHNDI DÉCOR





# **RING PLATTER**

- ROUND FLORAL RING PLATTER
- ARTIFICIAL FLOWERS WITH WOODEN TRAY
- COUPLE ACRYLIC CUSTOMISED INITIAL SMALL.
- RING HOLDER GLASS BALL
- FAIRY LIGHTS

- WOODEN SLICE BASE RING PLATTER
- L SHAPE ARTIFICIAL FLOWERS
- RING HOLDER GLASS BALL



# WELCOME BOARD INVITE





WEDDING BACKDROP



# THANK YOU FOR VISITING

CLICK ON ICON TO VISIT OUR SOCIAL MEDIA PAGES



NOTE
ALL DECOR SETUP CAN BE CUSTOMIZE AT YOUR OWN CHOISE
TERMS & CONDITIONS APPLY