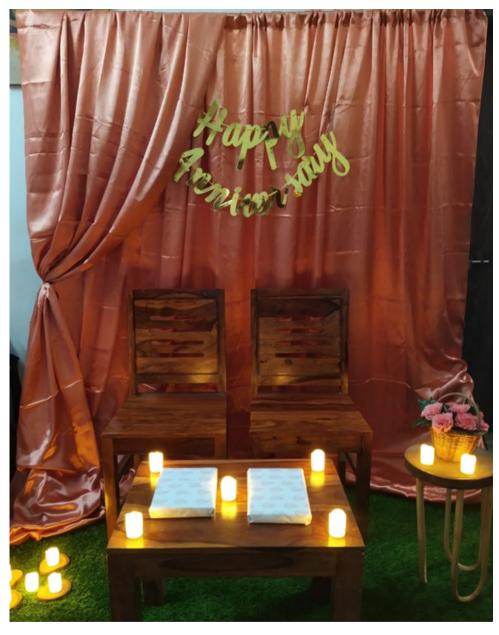

- 6X6 / 9X9 FT COPPER CURTAINS
- HAPPY ANNIVERSARY CURSIVE DANGLER
- LED CANDLES X 12
- GREEN GRASS CARPET
- SIDE TABLE WITH SOME ARTIFICIAL FLOWERS
- DIGITAL INVITE
- WELCOME BOARD