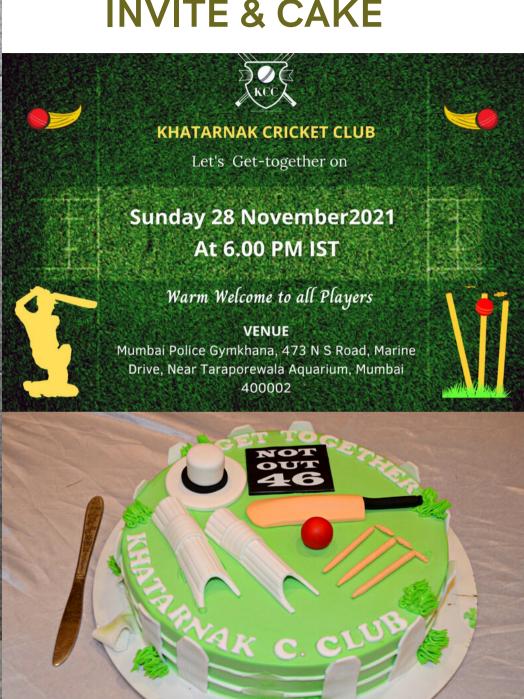

FAN
- HAPPY BIRTHDAY/ANNIVERSARY CURSIVE DANGLER

## M E

- PHOTO SHIMMER
- BOTTLE FOIL BALLOON
- NUMBER BALLOONS
- 20 BALLOONS
- HAPPY BIRTHDAY FLAGS





### PEPPA PIG THEME RING ARCH

- 6 FT BALLOON RING ARCH
- PEPPA PIG FOIL BALLOON
- NUMBER BALLOONS
- PEPPA PIG HAPPY BIRTHDAY FLAGS
- DIGITAL INVITE
- WELCOME BOARD

# **GOLDEN JUBLIEE DECOR**





- L SHAPE BALLOON ARCH (6X6/9X9)
- CUTAINS & LIGHTS
- BABYS BREATHS ORIGINAL
- ARTIFICIAL LEAVES/FLOWERS STRING
- NUMBER BALLOON
- DIGITAL INVITE
- HAPPY BIRTHDAY / ANNIVERSARY CURSIVE DANGLER
- WELCOME BOARD



# **CRICKET THEME GET-TOGETHER**

- GREEN GRASS BACKDROP (6X6 / 9X9)
- GRASS CARPET & RED CARPET
- STANDEE X 2
- WOODEN BOX X 2

- CRICKET EQUIPMENTS
- MDF FRAME X 2
- WELCOME BOARD
- DIGITAL INVITE



# WELCOME BOARD, INVITE & CAKE





#### **SETUP INCLUDES**

- 6X6 / 9X9 FT GREEN GRASS BACKDROP
- BETTER TOGETHER DANGLER
- ARTIFICIAL WHITE FLOWERS STINGS
- ARTIFICIAL BIG PINK FLOWERS X 6
- ARTIFICIAL SMALL PINK FLOWERS X 12
- DIGITAL INVITE
- WELCOME BOARD

- 6X6 / 9X9 FT BACKDROP CURTAINS WITH LIGHTS
- ARTIFICIAL FLORAL ARCH
- HAPPY ANNIVERSARY CURSIVE DANGLER
- DIGITAL INVITE
- WELCOME BOARD



## **BALLOON WALL**



#### **SETUP INCLUDES**

- 6X6 BALLOON WALL PASTELS
- NUMBER BALLOON
- DIGITAL INVITE
- WELCOME BOARD

# MINI HOME DECOR



- 4 FT TOP BALLOON ARCH PINK SHADES
- CURTAIN LIGHTS
- HAPPY ANNIVERSARY/ BIRTHDAY CURSIVE DANGLER
- NUMBER BALLOONS
- HEART FOIL BALLOON X 2
- TABLE DECOR WITH ROSE PETALS & CANDLES

# **ANNIVERSARY SETUP**



- 6X6 L SHAE BALLOON ARCH WITH LIGHTS SHADES OF PINK
- NUMBER BALLOON