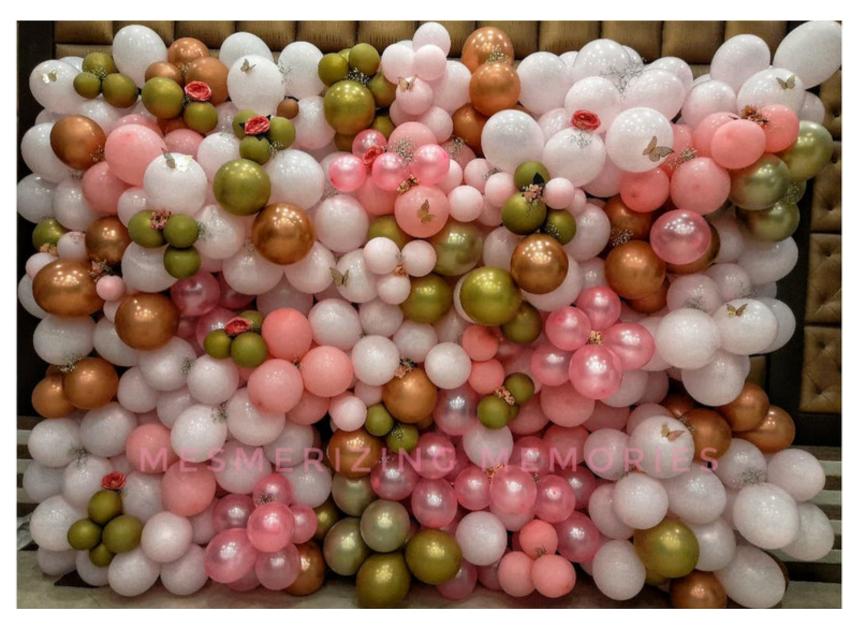

## **BALLOON WALL**

#### **SETUP INCLUDES**

- 6X6 BALLOON WALL PASTELS
- NUMBER BALLOON
- DIGITAL INVITE
- WELCOME BOARD