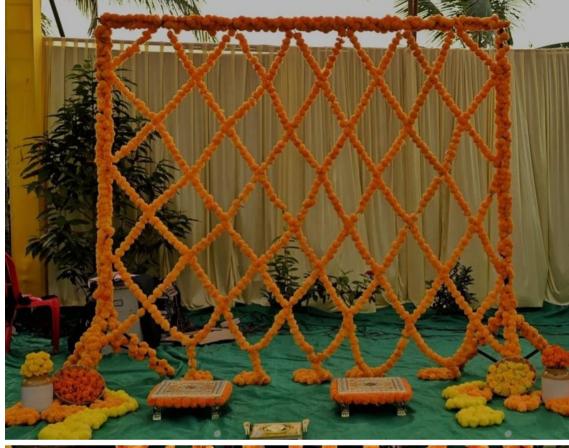

# R

- 6X6 / 9X9 FT ARTIFICIAL MARIGOLD KITE SHAPE
- WOODEN FRAME COVER WITH ARTIFICIAL MARIGOLD
- CERAMIC JARS WITH ORIGINAL MARIGOLD HALDI
- SIDE DECOR WITH MARIGOLD RANGOLI
- SEATING CHAURANG X 2
- DIGITAL INVITE
- WELCOME BOARD