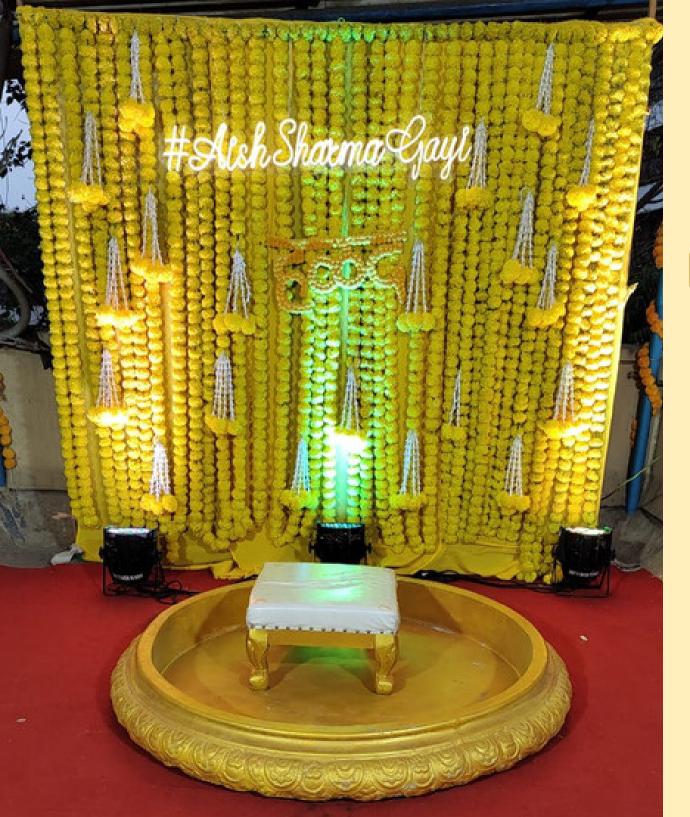

# HALADI DÉCOR

- 9X9 FT ARTIFICIAL MARIGOLD SETUP
- HALADI LETTER / NEON SIGN
- LILY WITH MARIGOLD LATKAN ARTIFICIAL
- PAR LIGHTS
- URLI SEATING
- DIGITAL INVITE
- WELCOME BOARD