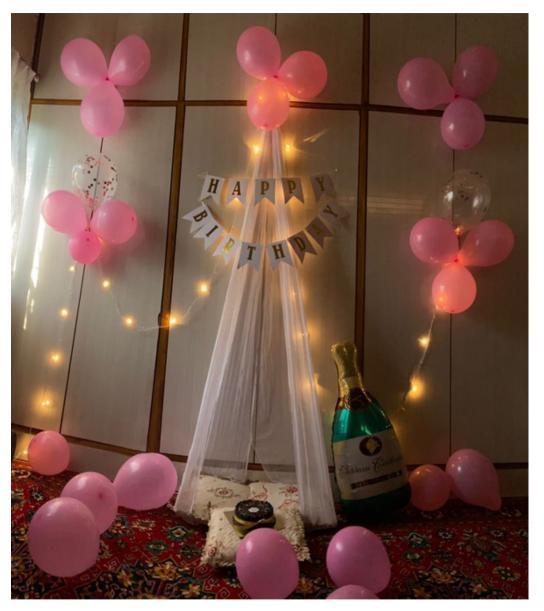

# MINIMALISTIC HOME DÉCOR

- HALF ARCH CURTAIN WITH LIGHTS / ARTIFICIAL LEAVES (6X6)
- GREEN CARPET WITH LED CANDLES
- HAPPY BIRTHDAY DANGLER / NEON LIGHTS
- WELCOME BOARD, DIGITAL INVITE
- SIDE TABLE WITH CYCLE SIDE PIECE DÉCOR

# MINI HOME DECOR

- 4 FT TOP BALLOON ARCH PINK SHADES
- CURTAIN LIGHTS
- HAPPY ANNIVERSARY/ BIRTHDAY CURSIVE DANGLER
- NUMBER BALLOONS
- HEART FOIL BALLOON X 2
- TABLE DECOR WITH ROSE PETALS & CANDLES