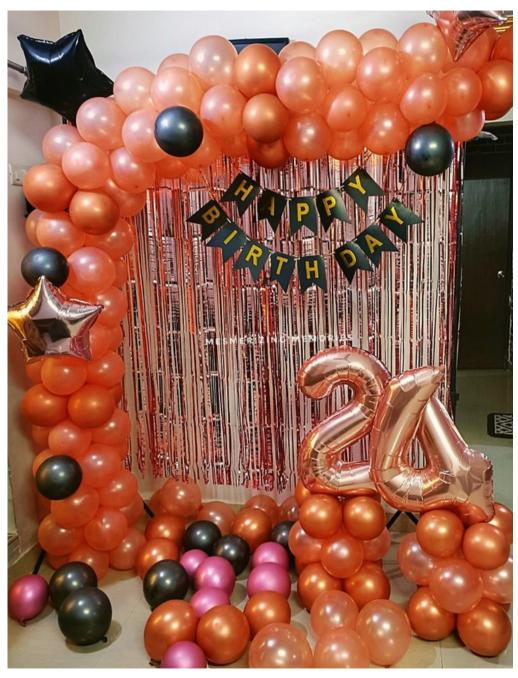

### 24TH BIRTHDAY

- L SHAPE BALLOON ARCH (6X6/9X9)
- NUMBER BALLOONS
- CURTAIN & LIGHTS
- HAPPY BIRTHDAY FLAG / NEON SIGN
- TABLE DÉCOR
- WELCOME BOARD
- DIGITAL INVITE