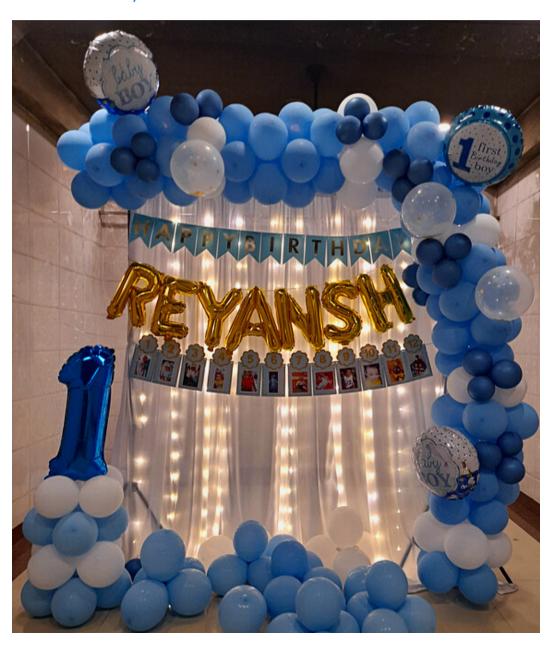

#### **SETUP INCLUDES**

- L SHAPE BALLOON ARCH SHADES OF BLUE
- NUMBER BALLOON / LETTER FOIL BALLOON / CONFETTI BALLOONS
- 1ST BIRTHDAY FOIL BALLOON SET
- 1-12 MONTHS PHOTO DANGLER
- **CURTAINS WITH LIGHTS**
- HAPPY BIRTHDAY FLAG
- DIGITAL INVITE / WELCOME BOARD