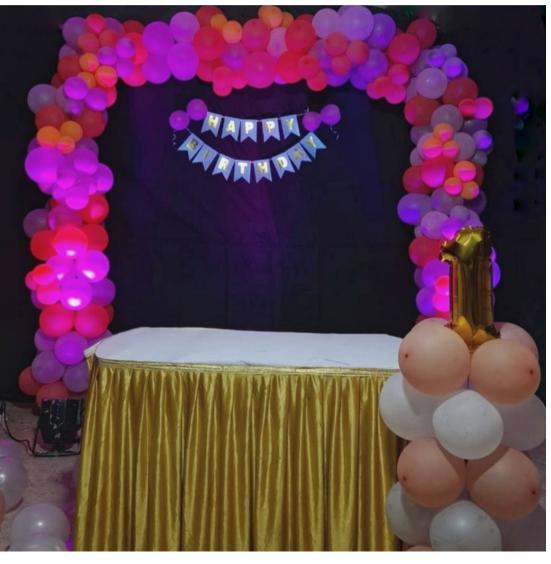

### **BALLOON WALL**

- BALLOON WALL (6X6 / 9X9)
- NUMBER BALLOONS
- HAPPY BIRTHDAY / ANNIVERSARY FLAGS
- WELCOME BOARD
- DIGITAL INVITE

### WELCOME BOARD & SANITIZATION STAND

- ROUND BALLOON ARCH (7X7)
- NUMBER BALLOONS
- 1 MOON FOIL BALLOON
- HAPPY BIRTHDAY / ANNIVERSARY FLAGS
- WELCOME BOARD
- DIGITAL INVITE