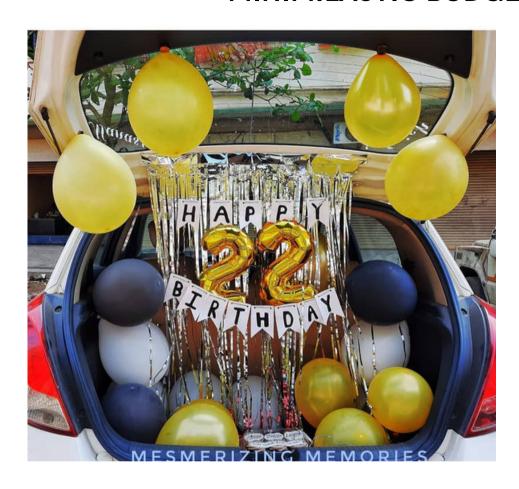

### CAR THEME DECOR

- L SHAPE ARCH WITH CURTAIN (6X6 / 9X9)
- NUMBER BALLOONS
- CAR THEME FOIL BALLOON SET
- THEME FOIL BALLOON PILLAR
- HAPPY BIRTHDAY NEON SIGN / FLAG
- WELCOME BOARD
- DIGITAL INVITE