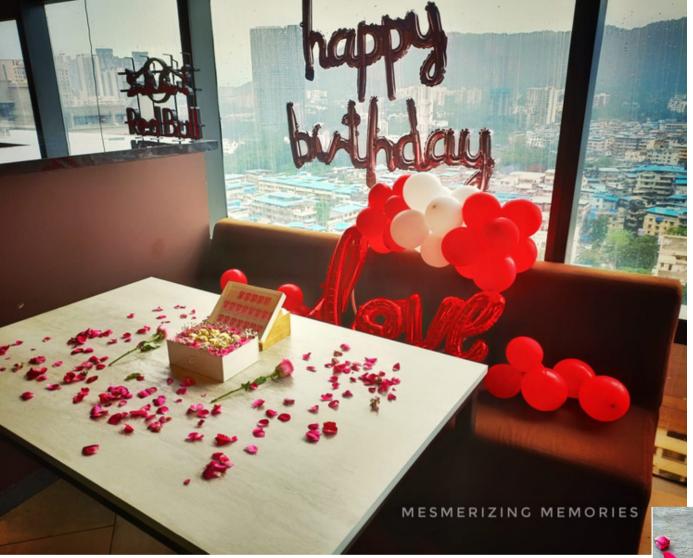

- SMALL ROUND BALLOON ARCH WITH LOVE FOIL BALLOON
- HAPPY BIRTHDAY FOIL BALLOON
- TABLE DECOR
- CHOCOLATE FLORAL HAMPER

**ROMANTIC BIRTHDAY DECOR** 

- L SHAPE BALLOON ARCH WITH GREEN BACKDROP (6X6 / 9X9)
- NUMBER BALLOONS
- NEON SIGN HAPPY BIRTHDAY / HAPPY ANNVERSARY / BETTER TOGETHER
- ARTIFICIAL LEAVES
- WELCOME BOARD
- DIGITAL INVITE