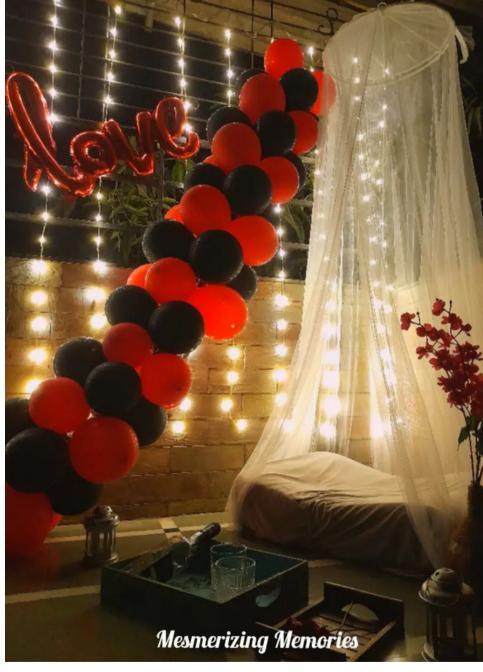

### **VALENTINE SUPRISE DECOR**

- 4FT BALLOONS ARCH TOP SIDE
- LOVE FOIL BALLOON
- ROSES TABLE DECOR
- HANGING ROSES
- LOVE LETTER

- UPTO 7 FT CANOPY WITH LIGHTS
- LOVE FOIL BALLOON
- HAPPY BIRTHDAY/ ANNIVERSARY DANGLER/ NEON SIGN
- BALLOON ARCH
- WELCOME BOARD
- DIGITAL INVITE