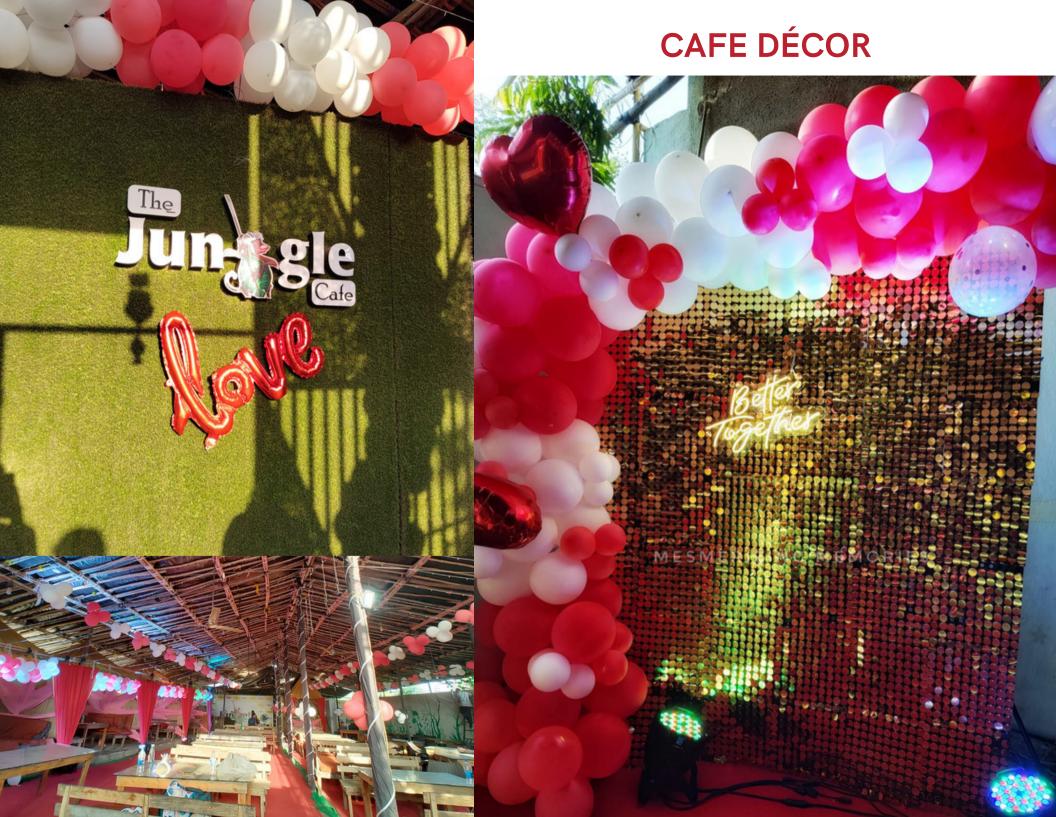

### JUNGLE THEME

- L SHAPE THEME BALLOON ARCH WITH GREEN BACKDROP (6X6/9X9)
- NUMBER BALLOON
- THEME CUTOUTS & FOIL BALLOON
- WELCOME BOARD
- DIGITAL INVITE
- THEME BASED WOODEN FRAME

- ROUND BALLOON ARCH (7X7)
- NUMBER BALLOONS
- HAPPY BIRTHDAY NEON SIGN
- WELCOME BOARD
- DIGITAL INVITE

- SMALL ROUND BALLOON ARCH WITH LOVE FOIL BALLOON
- HAPPY BIRTHDAY FOIL BALLOON
- TABLE DECOR
- CHOCOLATE FLORAL HAMPER

**ROMANTIC BIRTHDAY DECOR** 

- L SHAPE BALLOON ARCH WITH GREEN BACKDROP (6X6 / 9X9)
- NUMBER BALLOONS
- NEON SIGN HAPPY BIRTHDAY / HAPPY ANNVERSARY / BETTER TOGETHER
- ARTIFICIAL LEAVES
- WELCOME BOARD
- DIGITAL INVITE