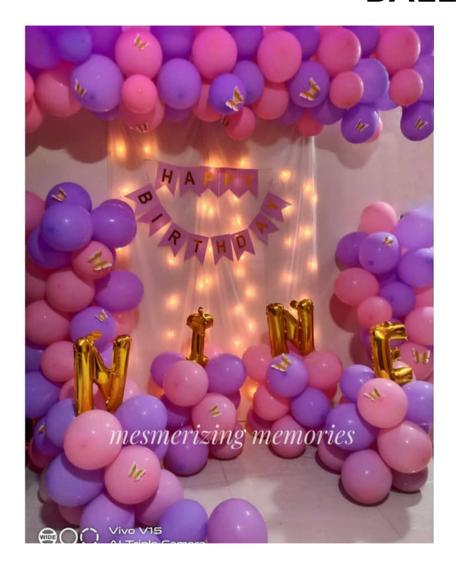

#### **SETUP INCLUDES**

- 6X6 TOP BALLOON ARCH PASTELS
- BALLOON PILLER X 2
- CURTAINS WITH LIGHTS
- HAPPY BIRTHDAY / ANNIVERSARY FLAGS
- NUMBER LETTER BALLOONS
- BUTTERFLY CUTOUTS (MIX SIZES)
- LETTER FOIL BALLOON
- DIGITAL INVITE
- WELCOME BOARD