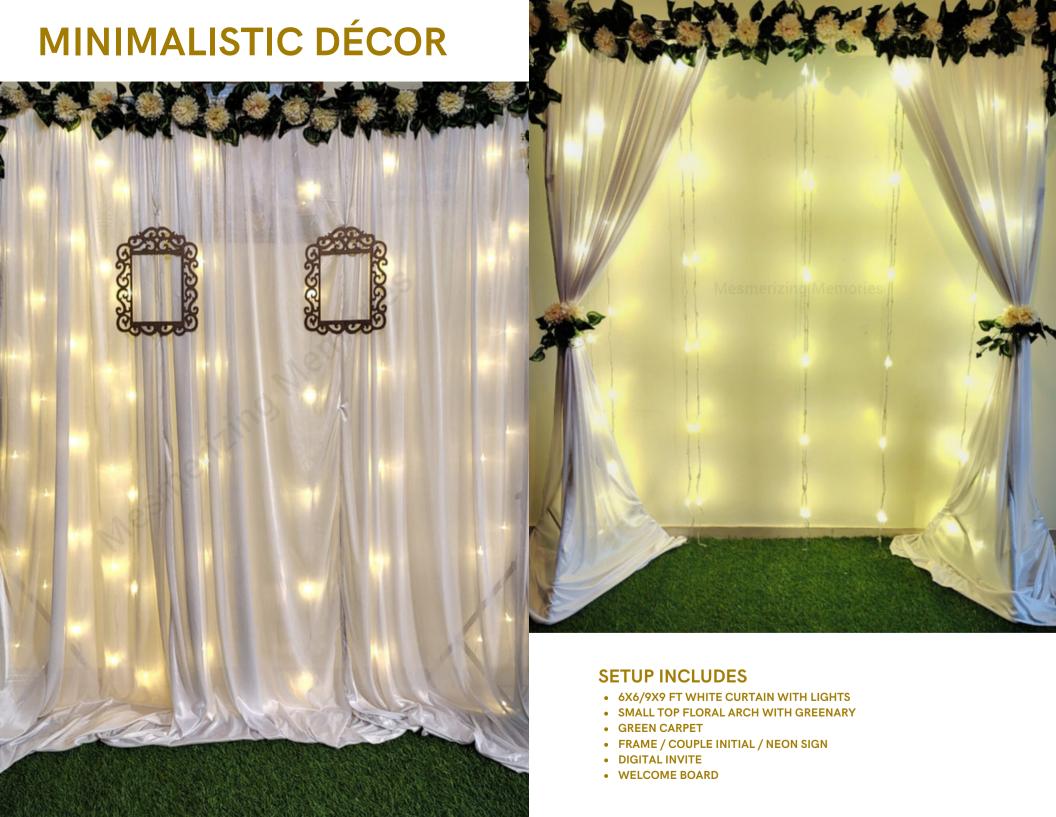

# MINIMALISTIC HOME DÉCOR

- HALF ARCH CURTAIN WITH LIGHTS / ARTIFICIAL LEAVES (6X6)
- GREEN CARPET WITH LED CANDLES
- HAPPY BIRTHDAY DANGLER / NEON LIGHTS
- WELCOME BOARD, DIGITAL INVITE
- SIDE TABLE WITH CYCLE SIDE PIECE DÉCOR