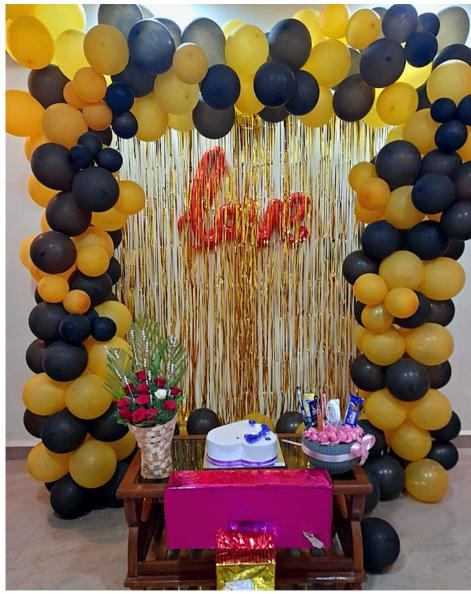

### **ELEGANT GOLD BLACK**

### **SETUP INCLUDES**

- L SHAPE BALLOON ARCH (6X6/9X9)
- NUMBER BALLOON
- STAR FOIL BALLOON
- SHIMMER CURTAIN

- HAPPY BIRTHDAY / ANNIVERSARY DANGLER
- ON FLOOR SOME BALLOONS
- WELCOME BOARD
- DIGITAL INVITE