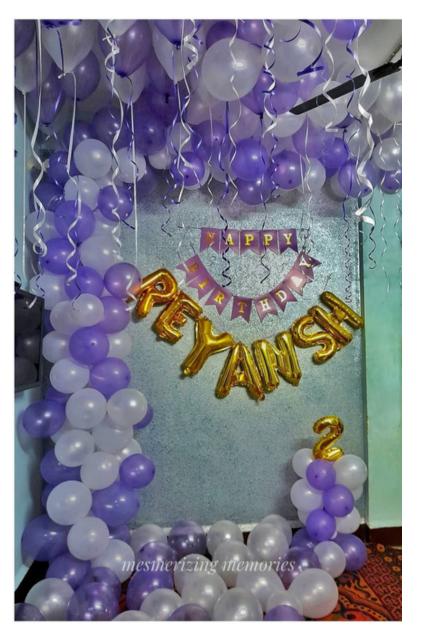

### 24TH BIRTHDAY

- L SHAPE BALLOON ARCH (6X6/9X9)
- NUMBER BALLOONS
- CURTAIN & LIGHTS
- HAPPY BIRTHDAY FLAG / NEON SIGN
- TABLE DÉCOR
- WELCOME BOARD
- DIGITAL INVITE