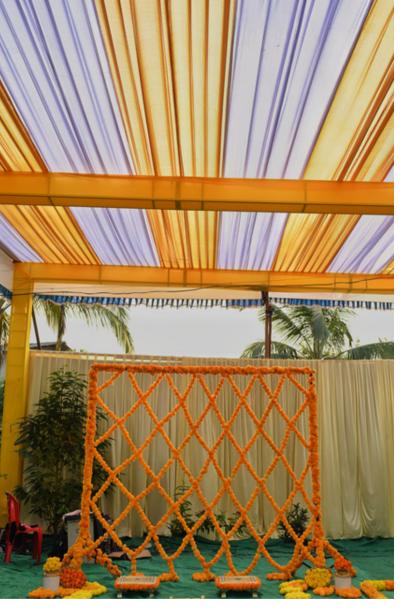

# R

- 6X6 / 9X9 FT ARTIFICIAL MARIGOLD KITE SHAPE
- WOODEN FRAME COVER WITH ARTIFICIAL MARIGOLD
- CERAMIC JARS WITH ORIGINAL MARIGOLD HALDI
- SIDE DECOR WITH MARIGOLD RANGOLI
- SEATING CHAURANG X 2
- DIGITAL INVITE
- WELCOME BOARD