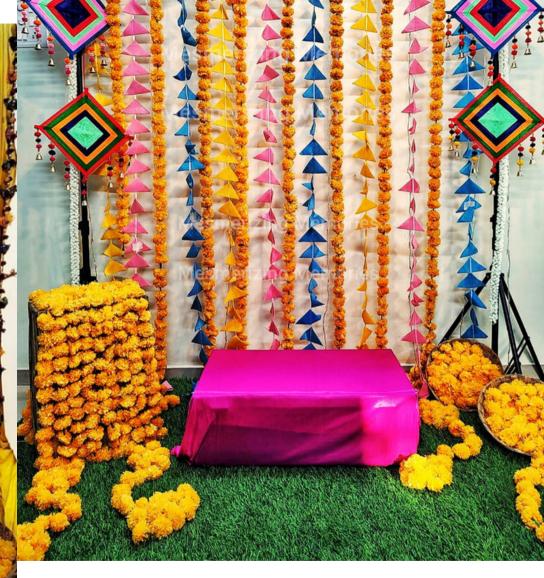

# HALDI DÉCOR

- 6X6/9X9 FT YELLOW CURTAIN / TASSLES BACKDROP
- HALADI LETTER / NEON SIGN
- SINGLE SEATING / CHAURANG
- CURTAIN LIGHTS
- PUPPET LATKAN, KITES, MOGRA STRINGS, MARIGOLD STRINGS,
- SIDE DECOR WITH MARIGOLD RANGOLI
- DIGITAL INVITE
- WELCOME BOARD