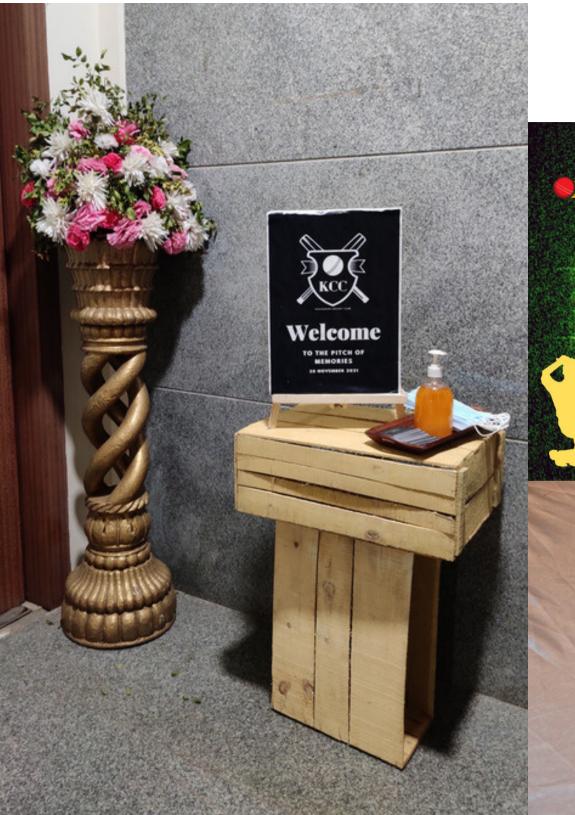

# **CRICKET THEME GET-TOGETHER**

- GREEN GRASS BACKDROP (6X6 / 9X9)
- GRASS CARPET & RED CARPET
- STANDEE X 2
- WOODEN BOX X 2

- CRICKET EQUIPMENTS
- MDF FRAME X 2
- WELCOME BOARD
- DIGITAL INVITE