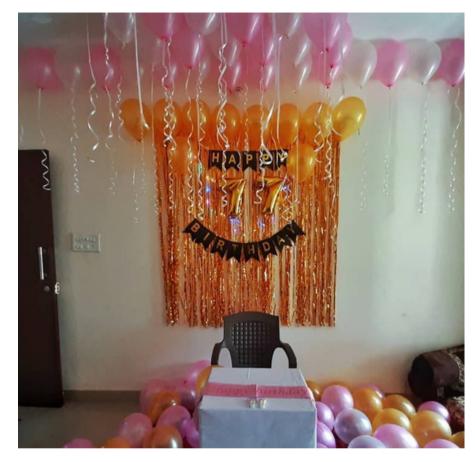

### **BALLOON WALL**

- BALLOON WALL (6X6 / 9X9)
- NUMBER BALLOONS
- HAPPY BIRTHDAY / ANNIVERSARY FLAGS
- WELCOME BOARD
- DIGITAL INVITE

### WELCOME BOARD & SANITIZATION STAND

- ROUND BALLOON ARCH (7X7)
- NUMBER BALLOONS
- 1 MOON FOIL BALLOON
- HAPPY BIRTHDAY / ANNIVERSARY FLAGS
- WELCOME BOARD
- DIGITAL INVITE