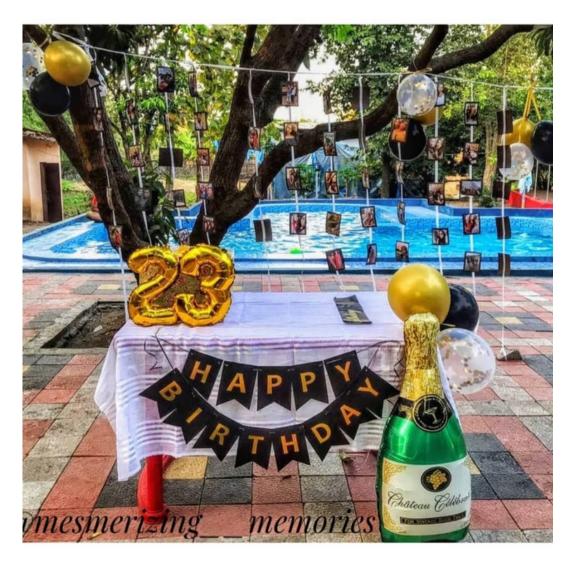

### 24TH BIRTHDAY

- L SHAPE BALLOON ARCH (6X6/9X9)
- NUMBER BALLOONS
- CURTAIN & LIGHTS
- HAPPY BIRTHDAY FLAG / NEON SIGN
- TABLE DÉCOR
- WELCOME BOARD
- DIGITAL INVITE