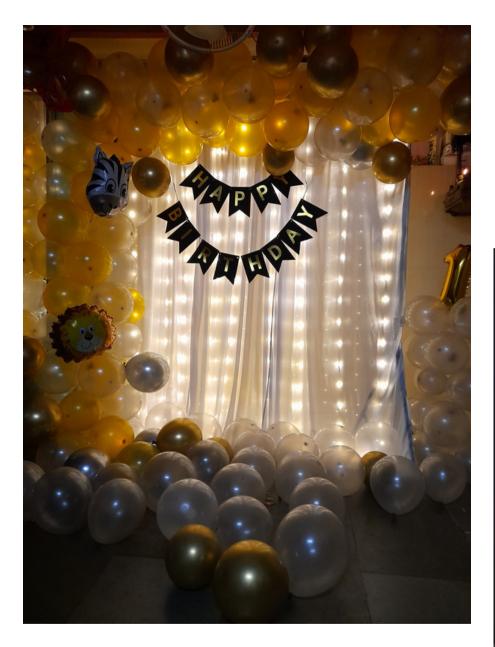

### JUNGLE THEME

- L SHAPE THEME BALLOON ARCH WITH GREEN BACKDROP (6X6/9X9)
- NUMBER BALLOON
- THEME CUTOUTS & FOIL BALLOON
- WELCOME BOARD
- DIGITAL INVITE
- THEME BASED WOODEN FRAME

- ROUND BALLOON ARCH (7X7)
- NUMBER BALLOONS
- HAPPY BIRTHDAY NEON SIGN
- WELCOME BOARD
- DIGITAL INVITE