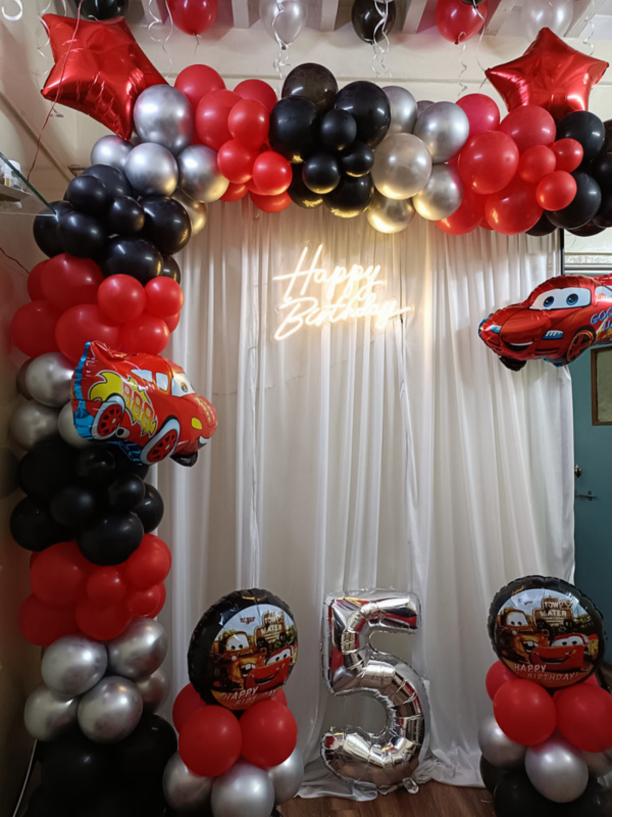

### CAR THEME DECOR

- L SHAPE ARCH WITH CURTAIN (6X6 / 9X9)
- NUMBER BALLOONS
- CAR THEME FOIL BALLOON SET
- THEME FOIL BALLOON PILLAR
- HAPPY BIRTHDAY NEON SIGN / FLAG
- WELCOME BOARD
- DIGITAL INVITE