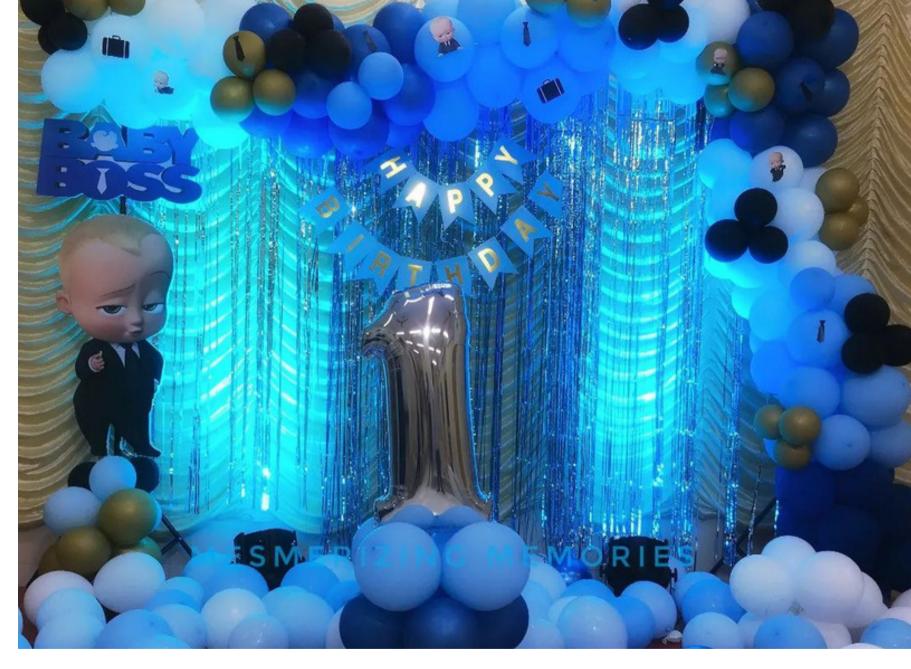

### **INVITE & WELCOME BOARD**

- L SHAPE ARCH (6X6 / 9X9)
- NUMBER BALLOONS
- BOSS BABY CUTOUTS
- HAPPY BIRTHDAY FLAGS
- WELCOME BOARD
- DIGITAL INVITE

**INVITE & WELCOME BOARD** 

- BALLOON WALL (6X6 / 9X9)
- NUMBER BALLOONS
- HAPPY BIRTHDAY FLAG / NEON SIGN
- PRINCESS CUTOUTS
- WELCOME BOARD
- DIGITAL INVITE