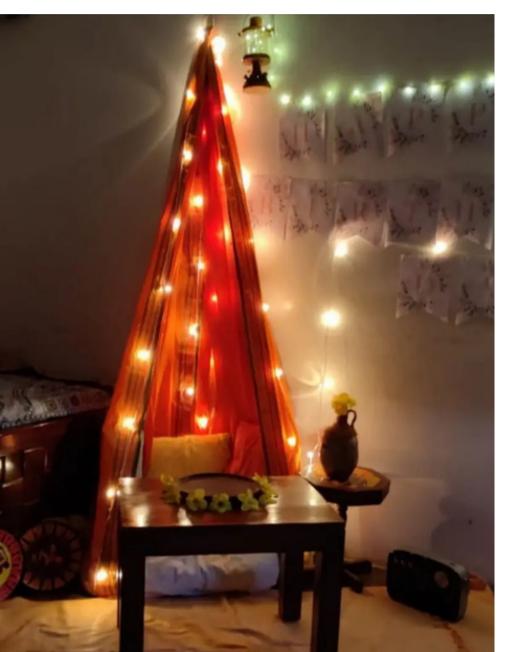

### A N 0 D E

C

0

R

- UPTO 7 FT CANOPY WITH LIGHTS
- HAND MADE PAPER CURTAINS
- 30 BALLOONS & NUMBER BALLOONS
- LED HAPPY BIRTHDAY / HAPPY ANNVERSARY
- WELCOME BOARD
- DIGITAL INVITE

- UPTO 7 FT TRADITIONAL SAREE CANOPY WITH LIGHTS
- ASTHETIC HAPPY BIRTHDAY / HAPPY ANNIVERSARY FLAGS
- WELCOME BOARD
- TRADITIONAL LANTERN, CUSHIONS, CARVAN, COCONUT BOTTLE
- SIDE DECOR PIECES-HAND-PAINTED PLATES & WOODEN SIDE TABLE
- DIGITAL INVITE