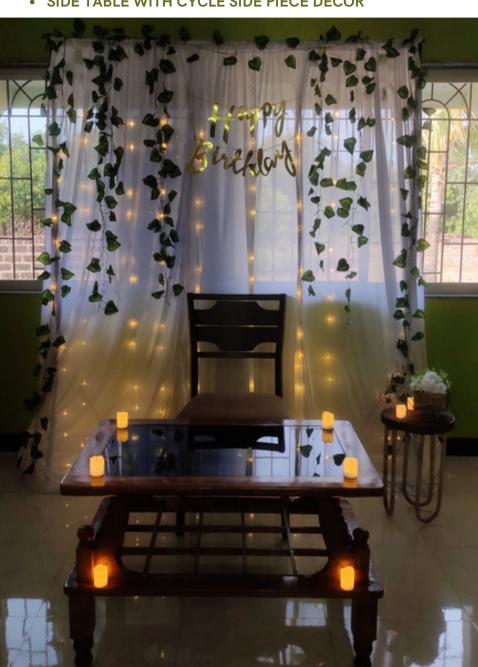

# MINIMALISTIC HOME DÉCOR

- HALF ARCH CURTAIN WITH LIGHTS / ARTIFICIAL LEAVES (6X6)
- GREEN CARPET WITH LED CANDLES
- HAPPY BIRTHDAY DANGLER / NEON LIGHTS
- WELCOME BOARD, DIGITAL INVITE
- SIDE TABLE WITH CYCLE SIDE PIECE DÉCOR