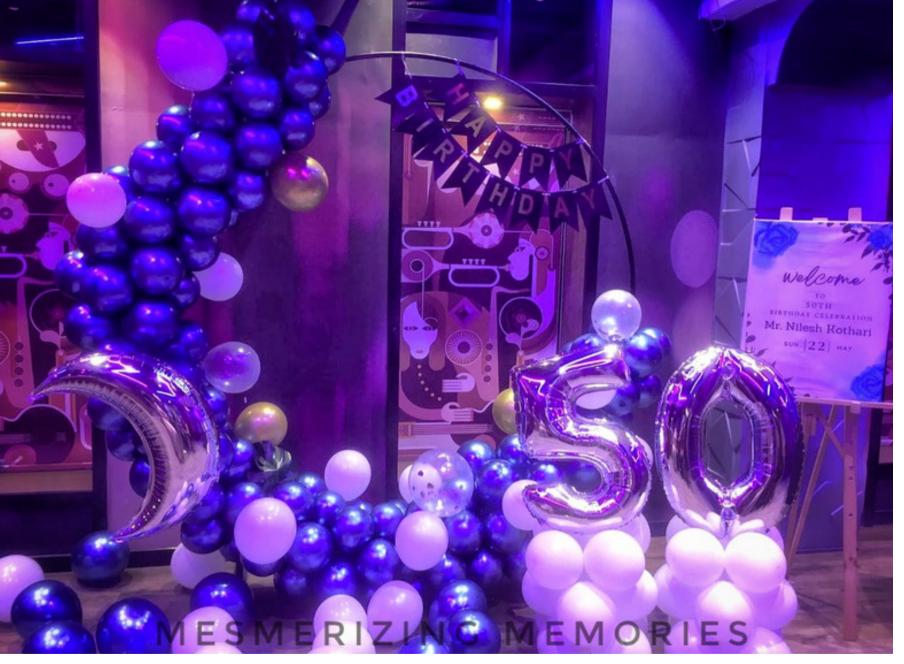

### WELCOME BOARD & SANITIZATION STAND

- ROUND BALLOON ARCH (7X7)
- NUMBER BALLOONS
- 1 MOON FOIL BALLOON
- HAPPY BIRTHDAY / ANNIVERSARY FLAGS
- WELCOME BOARD
- DIGITAL INVITE