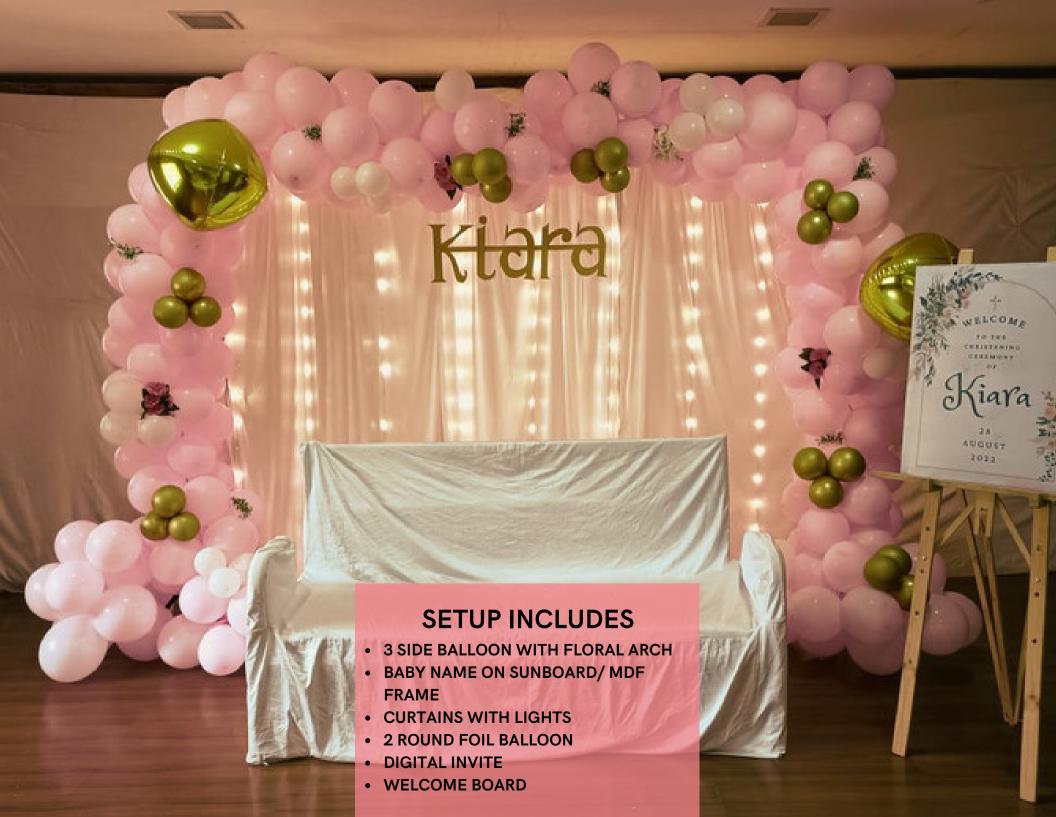

### **BABY SHOWER**

- 9X9 FT WHITE & GOLD CURTAINS
- FLORAL ARCH
- OH BABY/ BABY SHOWER NEON SIGN
- BABY SHOWER CUTOUTS

- PAR LIGHTS X 2
- MOON
- ENTRANCE PATHWAY WITH CUTOUTS & ROSE PETALS, LED CANDLES
- WELCOME BOARD

**INVITE & WELCOME BOARD** 