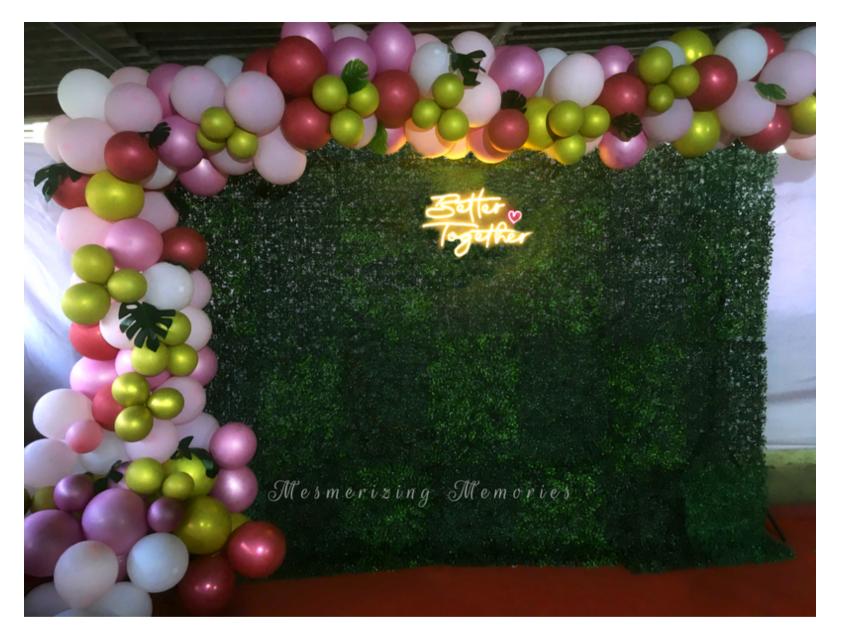

- SMALL ROUND BALLOON ARCH WITH LOVE FOIL BALLOON
- HAPPY BIRTHDAY FOIL BALLOON
- TABLE DECOR
- CHOCOLATE FLORAL HAMPER

**ROMANTIC BIRTHDAY DECOR** 

- L SHAPE BALLOON ARCH WITH GREEN BACKDROP (6X6 / 9X9)
- NUMBER BALLOONS
- NEON SIGN HAPPY BIRTHDAY / HAPPY ANNVERSARY / BETTER TOGETHER
- ARTIFICIAL LEAVES
- WELCOME BOARD
- DIGITAL INVITE