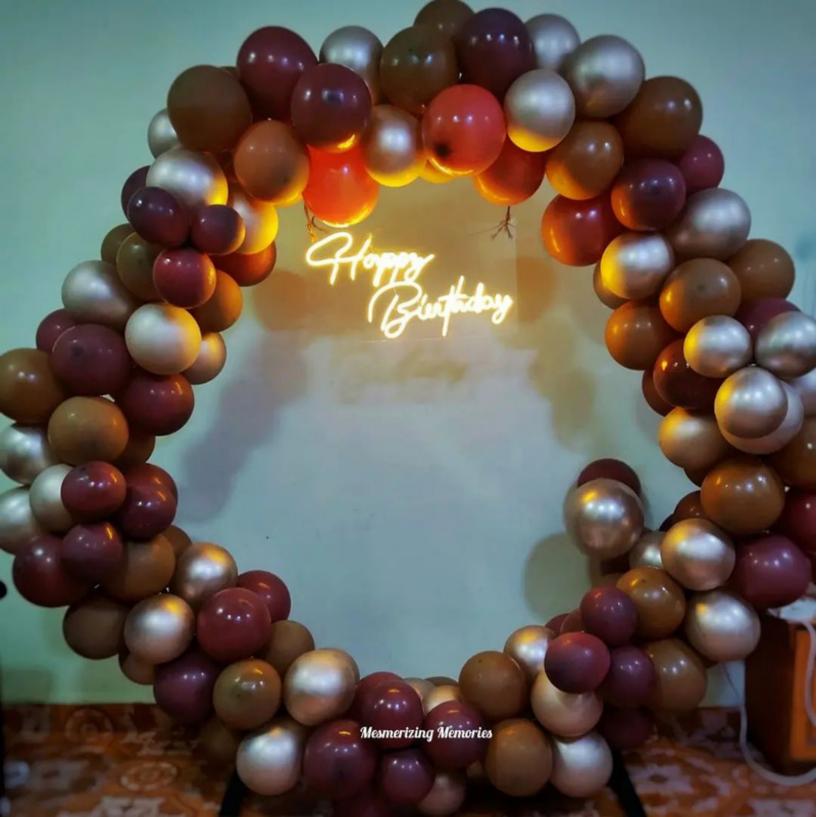

### 24TH BIRTHDAY

- L SHAPE BALLOON ARCH (6X6/9X9)
- NUMBER BALLOONS
- CURTAIN & LIGHTS
- HAPPY BIRTHDAY FLAG / NEON SIGN
- TABLE DÉCOR
- WELCOME BOARD
- DIGITAL INVITE