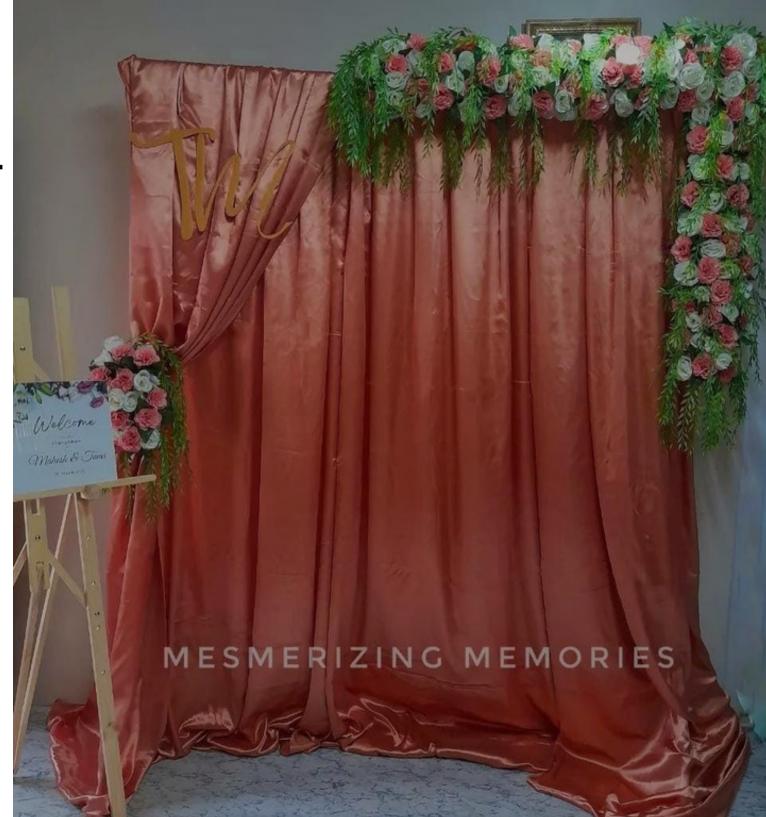

### **ELEGANT ROSE GOLD**

# ENGAGEMENT DÉCOR

- 6X6 FT COPPER CURTAINS
- FLORAL ARCH
- CURSIVE INITIALS
- DIGITAL INVITE
- WELCOME BOARD