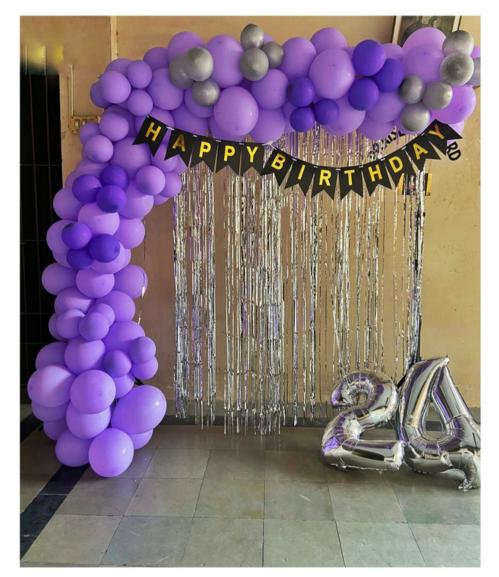

### 24TH BIRTHDAY

- L SHAPE BALLOON ARCH (6X6/9X9)
- NUMBER BALLOONS
- CURTAIN & LIGHTS
- HAPPY BIRTHDAY FLAG / NEON SIGN
- TABLE DÉCOR
- WELCOME BOARD
- DIGITAL INVITE