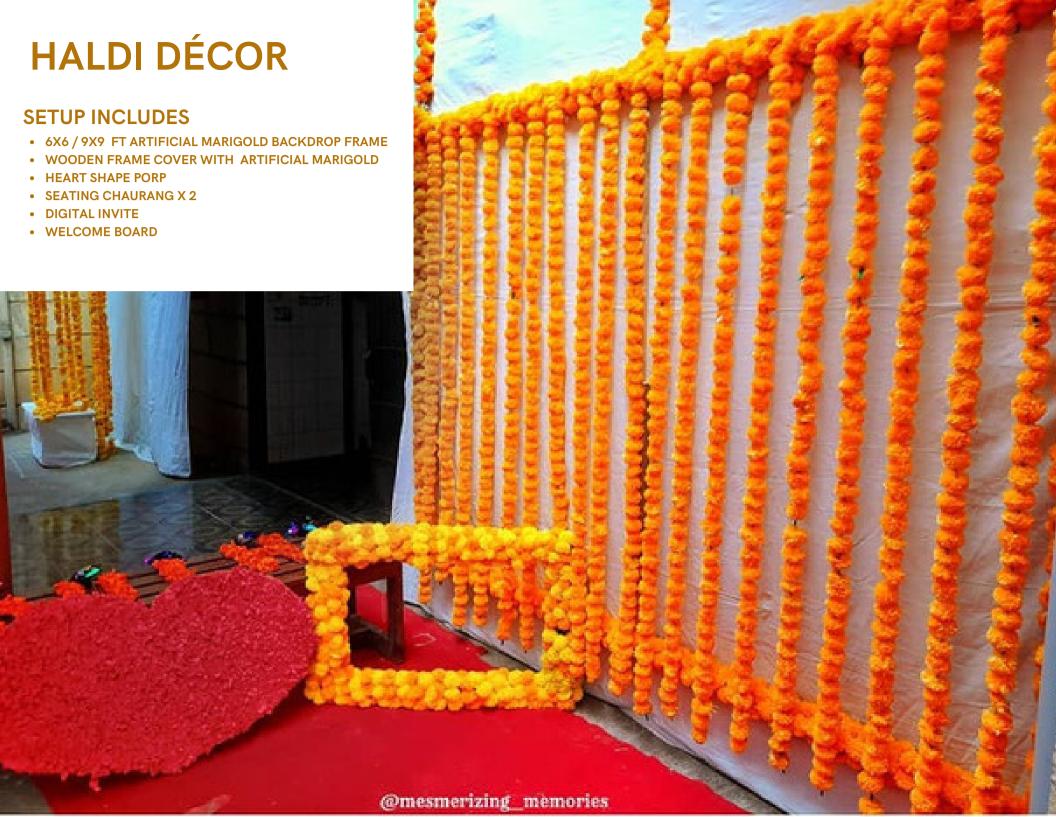

# R

- 6X6 / 9X9 FT ARTIFICIAL MARIGOLD KITE SHAPE
- WOODEN FRAME COVER WITH ARTIFICIAL MARIGOLD
- CERAMIC JARS WITH ORIGINAL MARIGOLD HALDI
- SIDE DECOR WITH MARIGOLD RANGOLI
- SEATING CHAURANG X 2
- DIGITAL INVITE
- WELCOME BOARD