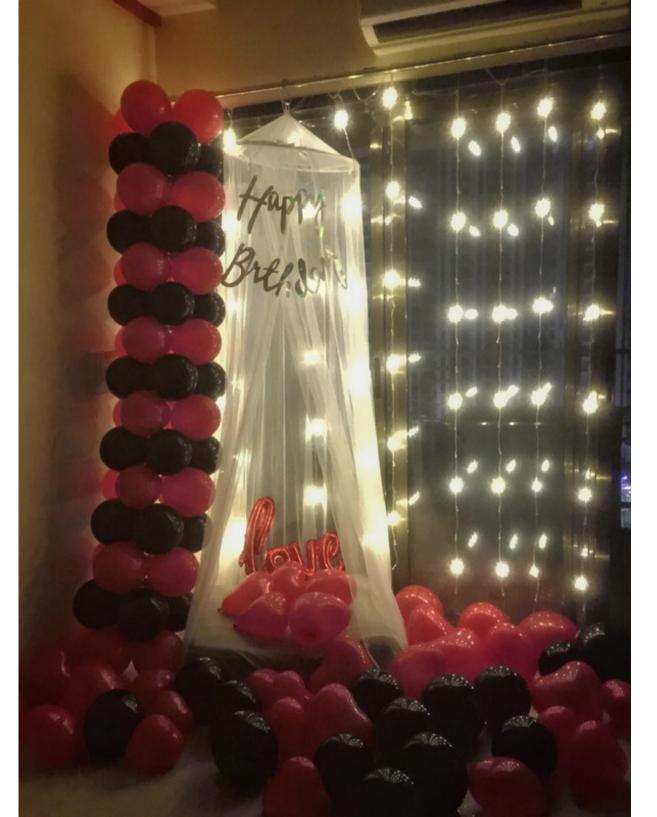

- SMALL ROUND BALLOON ARCH WITH LOVE FOIL BALLOON
- HAPPY BIRTHDAY FOIL BALLOON
- TABLE DECOR
- CHOCOLATE FLORAL HAMPER

**ROMANTIC BIRTHDAY DECOR** 

- L SHAPE BALLOON ARCH WITH GREEN BACKDROP (6X6 / 9X9)
- NUMBER BALLOONS
- NEON SIGN HAPPY BIRTHDAY / HAPPY ANNVERSARY / BETTER TOGETHER
- ARTIFICIAL LEAVES
- WELCOME BOARD
- DIGITAL INVITE