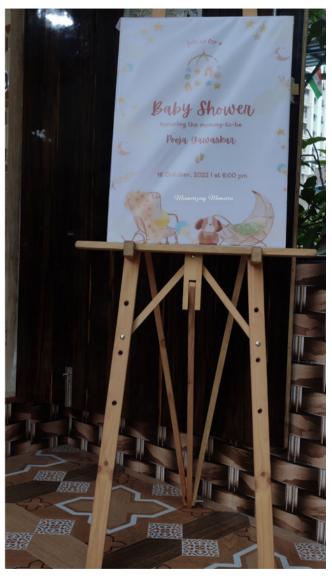

- ROUND BALLOON ARCH (7X7)
- NUMBER BALLOONS
- 1 MOON FOIL BALLOON
- HAPPY BIRTHDAY / ANNIVERSARY FLAGS
- WELCOME BOARD
- DIGITAL INVITE





### **INVITE & WELCOME BOARD**







### **INVITE & WELCOME BOARD**





## PRETTY ONE WITH PASTELS

- HALF BALLOON ARCH (6X6/9X9)
- NUMBER BALLOON
- CURTAIN
- HAPPY BIRTHDAY NEON SIGN
- WELCOME BOARD
- DIGITAL INVITE





### **INVITE & WELCOME BOARD**



### **SEQUIN BACKDROP**

- SEQUIN BACKDROP WITH BALLOON ARCH(6X6 / 9X9)
- NUMBER BALLOON
- HAPPY BIRTHDAY CUSTOMISED NAME
- CASTLE CUTOUT
- WELCOME BOARD
- DIGITAL INVITE

### **BABY SHOWER**



- 9X9 FT WHITE & GOLD CURTAINS
- FLORAL ARCH
- OH BABY/ BABY SHOWER NEON SIGN
- BABY SHOWER CUTOUTS

- PAR LIGHTS X 2
- MOON
- ENTRANCE PATHWAY WITH CUTOUTS & ROSE PETALS, LED CANDLES
- WELCOME BOARD





**INVITE & WELCOME BOARD** 



### JUNGLE THEME

- L SHAPE THEME BALLOON ARCH WITH GREEN BACKDROP (6X6/9X9)
- NUMBER BALLOON
- THEME CUTOUTS & FOIL BALLOON
- WELCOME BOARD
- DIGITAL INVITE
- THEME BASED WOODEN FRAME



- ROUND BALLOON ARCH (7X7)
- NUMBER BALLOONS
- HAPPY BIRTHDAY NEON SIGN
- WELCOME BOARD
- DIGITAL INVITE



### CAR THEME DECOR

- L SHAPE ARCH WITH CURTAIN (6X6 / 9X9)
- NUMBER BALLOONS
- CAR THEME FOIL BALLOON SET
- THEME FOIL BALLOON PILLAR
- HAPPY BIRTHDAY NEON SIGN / FLAG
- WELCOME BOARD
- DIGITAL INVITE



# PRETTY PINK

- L SHAPE BALLOON ARCH (6X6/9X9)
- NUMBER BALLOONS
- CURTAIN, LIGHTS
- HAPPY BIRTHDAY / ANNIVERSARY DANGLER
- WELCOME BOARD
- DIGITAL INVITE





### **INVITE & WELCOME BOARD**



- L SHAPE ARCH (6X6 / 9X9)
- NUMBER BALLOONS
- BOSS BABY CUTOUTS
- HAP