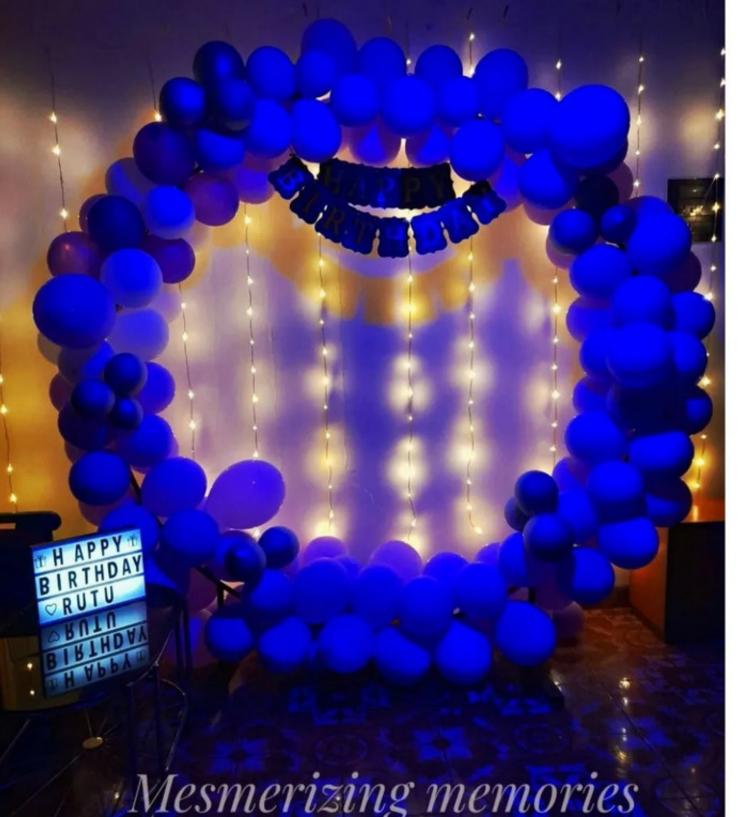

# **RING ARCH**

- 6 FT BALLOON RING ARCH WITH LIGHTS
- CINEMATIC LIGHT BOX
- NUMBER BALLOONS
- HAPPY BIRTHDAY / ANNIVERSARY FLAGS
- DIGITAL INVITE
- WELCOME BOARD

# **RING ARCH**

- 6 FT BALLOON RING ARCH
- HAPPY BIRTHDAY NEON LIGHTS
- NUMBER BALLOONS
- **CURTAIN LIGHTS**
- DIGITAL INVITE
- WELCOME BOARD