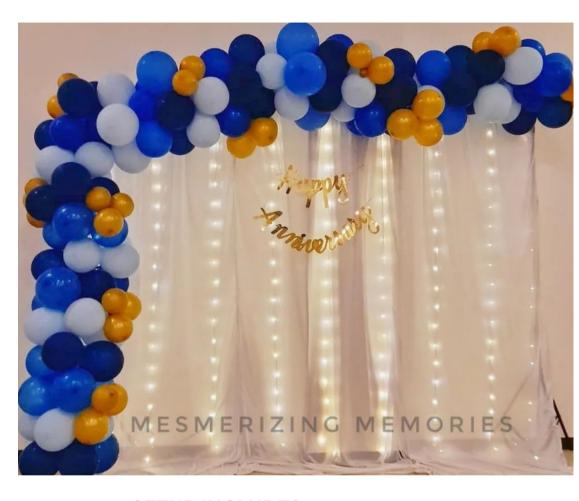

## PRETTY ONE WITH PASTELS

- HALF BALLOON ARCH (6X6/9X9)
- NUMBER BALLOON
- CURTAIN
- HAPPY BIRTHDAY NEON SIGN
- WELCOME BOARD
- DIGITAL INVITE