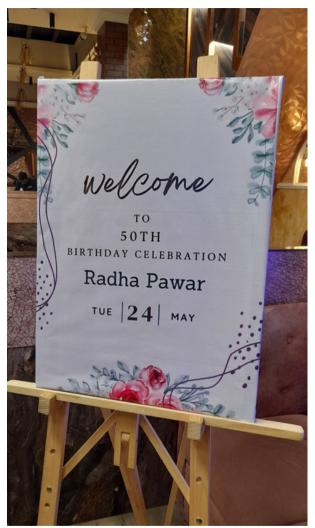

# **GOLDEN JUBLIEE DECOR**

- L SHAPE BALLOON ARCH (6X6/9X9)
- CUTAINS & LIGHTS
- BABYS BREATHS ORIGINAL
- ARTIFICIAL LEAVES/FLOWERS STRING
- NUMBER BALLOON
- DIGITAL INVITE
- HAPPY BIRTHDAY / ANNIVERSARY CURSIVE DANGLER
- WELCOME BOARD