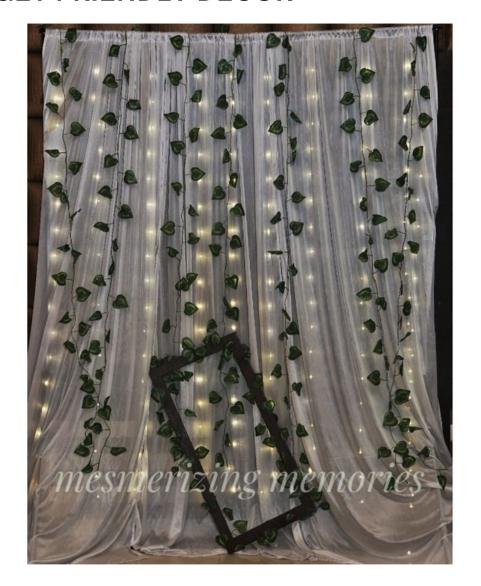

# MINIMALISTIC HOME DÉCOR

- HALF ARCH CURTAIN WITH LIGHTS / ARTIFICIAL LEAVES (6X6)
- GREEN CARPET WITH LED CANDLES
- HAPPY BIRTHDAY DANGLER / NEON LIGHTS
- WELCOME BOARD, DIGITAL INVITE
- SIDE TABLE WITH CYCLE SIDE PIECE DÉCOR