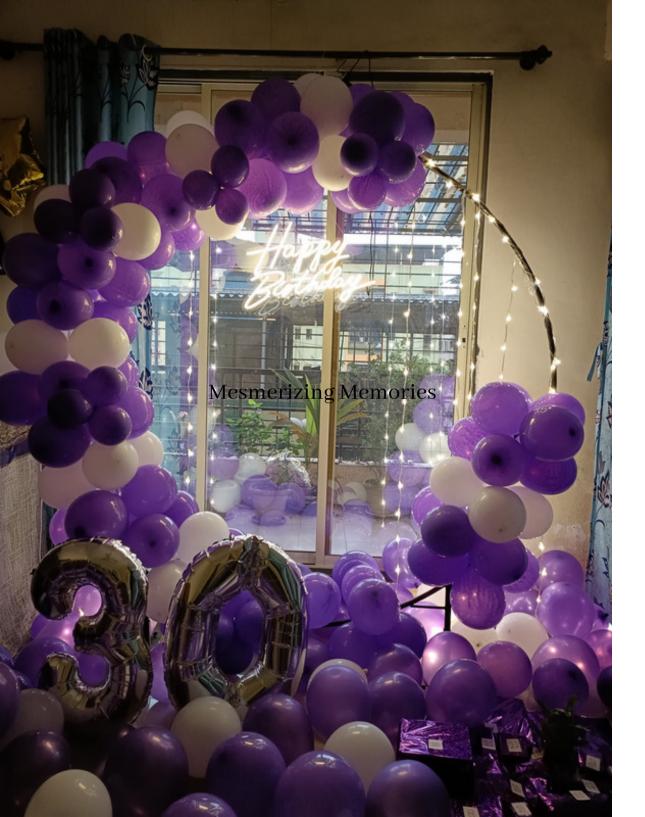

# **GOLDEN JUBLIEE DECOR**

- L SHAPE BALLOON ARCH (6X6/9X9)
- CUTAINS & LIGHTS
- BABYS BREATHS ORIGINAL
- ARTIFICIAL LEAVES/FLOWERS STRING
- NUMBER BALLOON
- DIGITAL INVITE
- HAPPY BIRTHDAY / ANNIVERSARY CURSIVE DANGLER
- WELCOME BOARD