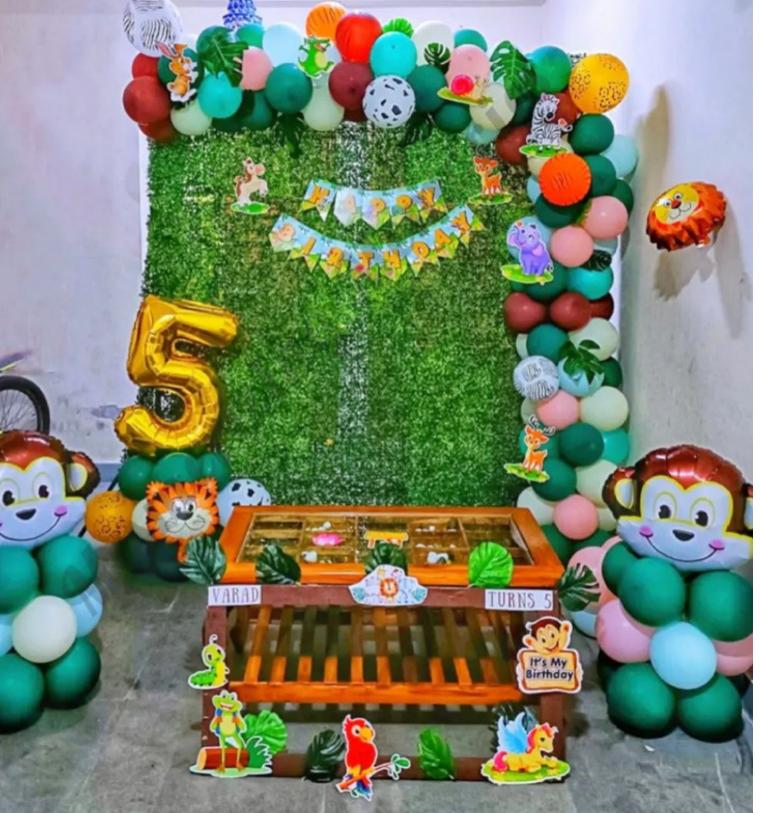

### JUNGLE THEME

- L SHAPE THEME BALLOON ARCH WITH GREEN BACKDROP (6X6/9X9)
- NUMBER BALLOON
- THEME CUTOUTS & FOIL BALLOON
- WELCOME BOARD
- DIGITAL INVITE
- THEME BASED WOODEN FRAME

- ROUND BALLOON ARCH (7X7)
- NUMBER BALLOONS
- HAPPY BIRTHDAY NEON SIGN
- WELCOME BOARD
- DIGITAL INVITE