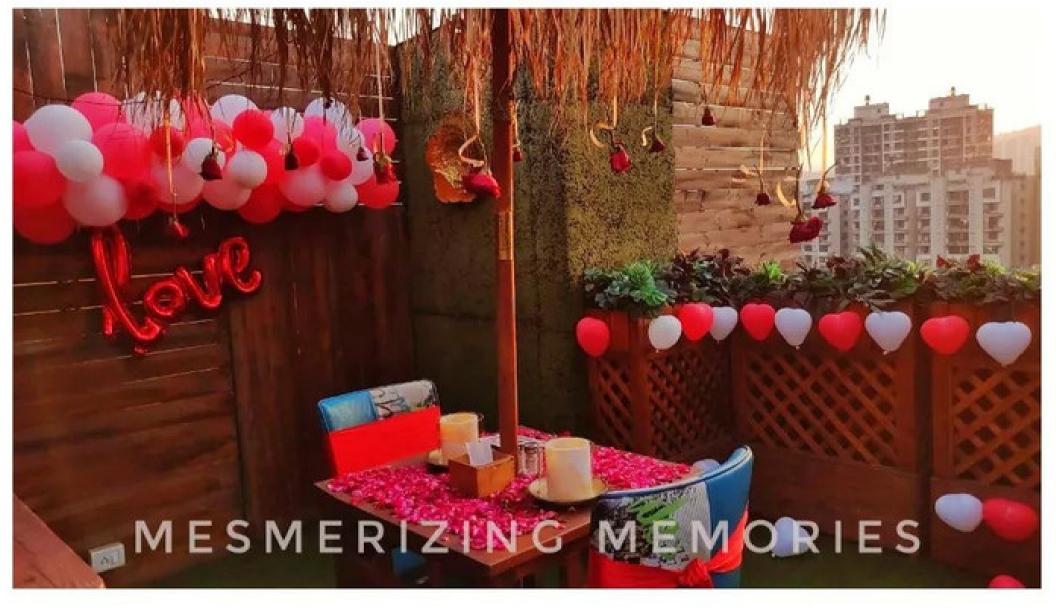

### **VALENTINE SUPRISE DECOR**

- 4FT BALLOONS ARCH TOP SIDE
- LOVE FOIL BALLOON
- ROSES TABLE DECOR
- HANGING ROSES
- LOVE LETTER

- UPTO 7 FT CANOPY WITH LIGHTS
- LOVE FOIL BALLOON
- HAPPY BIRTHDAY/ ANNIVERSARY DANGLER/ NEON SIGN
- BALLOON ARCH
- WELCOME BOARD
- DIGITAL INVITE