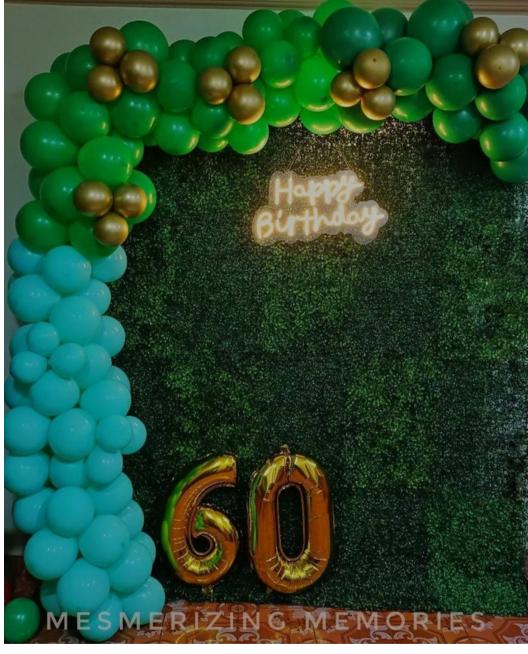

# **GOLDEN JUBLIEE DECOR**

- L SHAPE BALLOON ARCH (6X6/9X9)
- CUTAINS & LIGHTS
- BABYS BREATHS ORIGINAL
- ARTIFICIAL LEAVES/FLOWERS STRING
- NUMBER BALLOON
- DIGITAL INVITE
- HAPPY BIRTHDAY / ANNIVERSARY CURSIVE DANGLER
- WELCOME BOARD