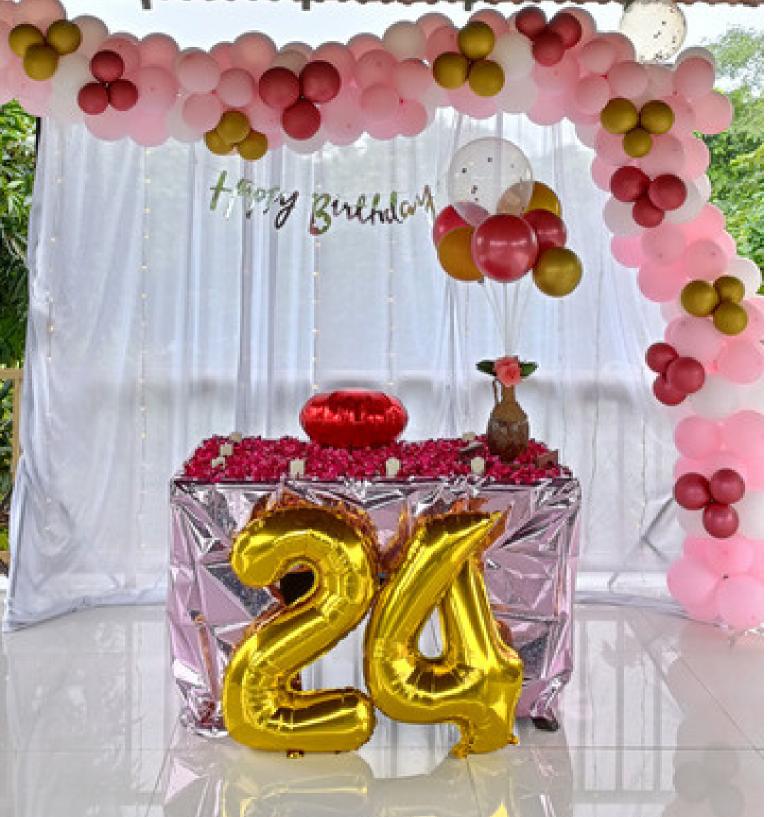

### 24TH BIRTHDAY

- L SHAPE BALLOON ARCH (6X6/9X9)
- NUMBER BALLOONS
- CURTAIN & LIGHTS
- HAPPY BIRTHDAY FLAG / NEON SIGN
- TABLE DÉCOR
- WELCOME BOARD
- DIGITAL INVITE