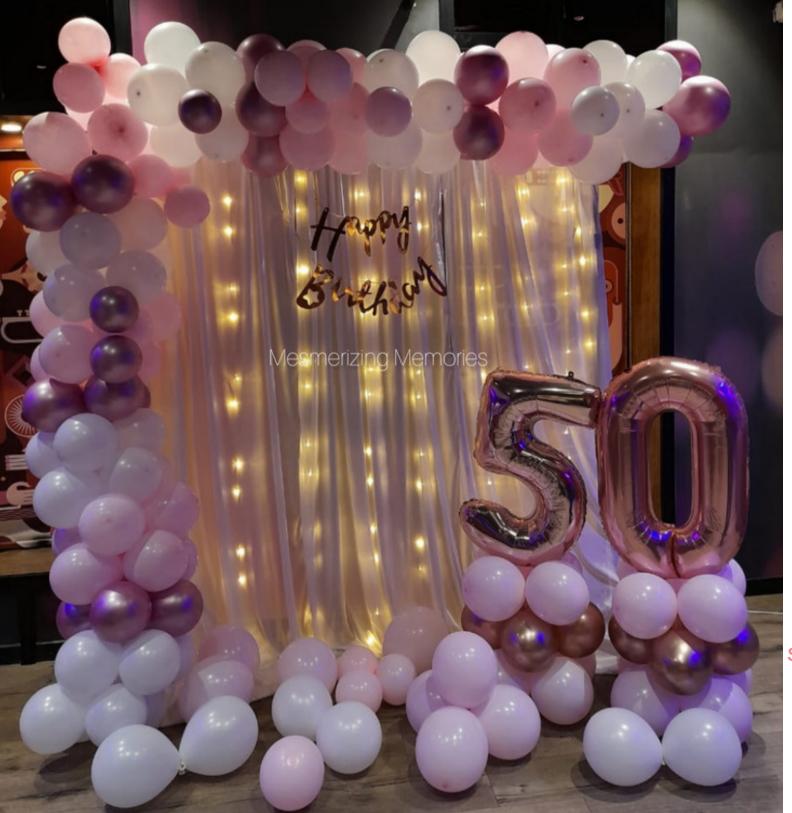

# **GOLDEN JUBLIEE DECOR**

- L SHAPE BALLOON ARCH (6X6/9X9)
- CUTAINS & LIGHTS
- BABYS BREATHS ORIGINAL
- ARTIFICIAL LEAVES/FLOWERS STRING
- NUMBER BALLOON
- DIGITAL INVITE
- HAPPY BIRTHDAY / ANNIVERSARY CURSIVE DANGLER
- WELCOME BOARD