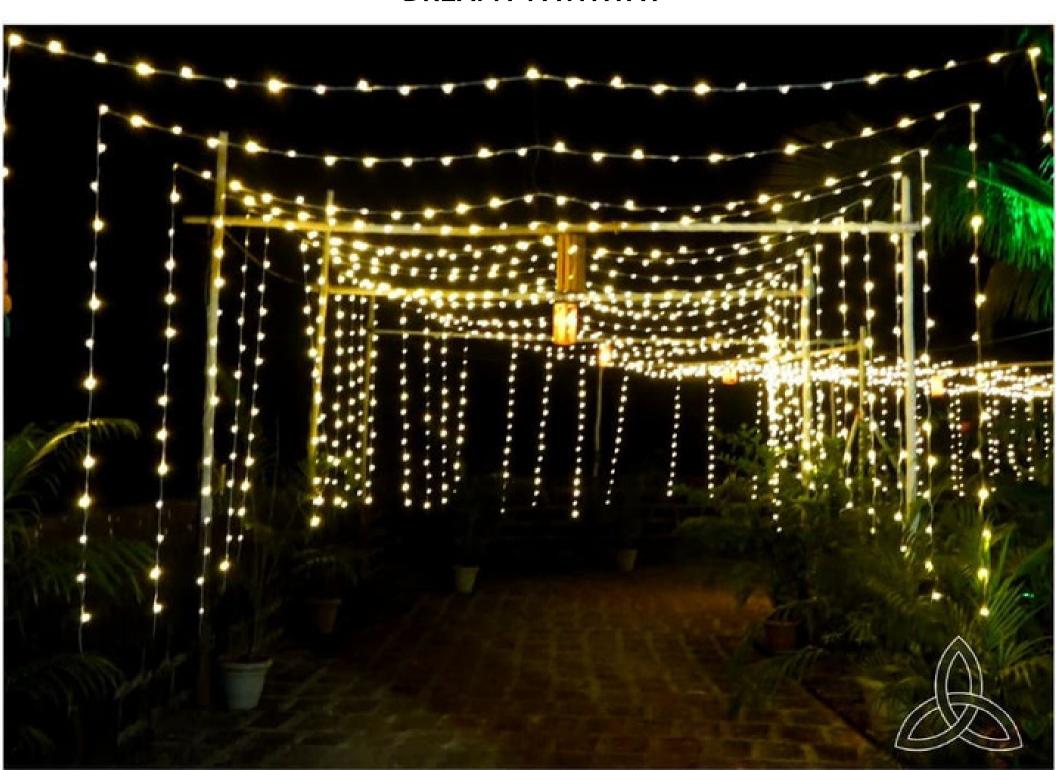

## **DREAMY PATHWAY**

- 9X9 FT MULTI CURTAINS BACKDROP
- PRINTED UMBRELLA
- MEHENDI LETTER
- SETI SEATING
- PAR LIGHTS
- DIGITAL INVITE
- WELCOME BOARD