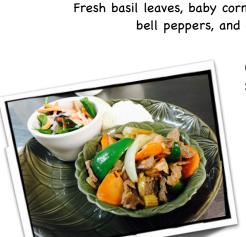

# 03. Pad Kra Praow (Sweet Basil)

Fresh basil leaves, baby corn, mushroom, bamboo shoots, carrots, onions, bell peppers, and garlic. Served with steamed rice.

Stir fried with fresh garlic, a special blend of Thai seasonings, black pepper and broccoli, served with steamed rice.