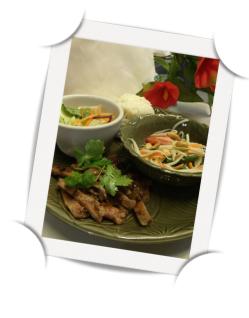

# 02. Honey Beef or Pork

Choice of beef or pork, marinated in our house sweet glaze and seasonings, grilled on an open flame and served with steamed rice and Thai Papaya Salad

Honey Pork w/ Papaya Salad