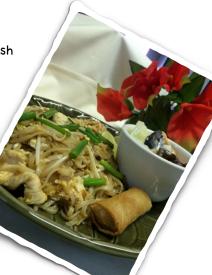

### 21. Pad Thai

Traditional thin rice noodle with egg, small pieces of tofu, green onions, bean sprouts, and ground peanuts on the side.