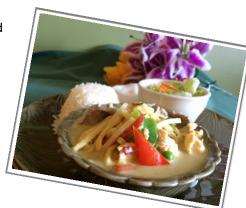

#### 12. Yellow Curry

Yellow curry with potatoes, carrot, onions and coconut milk; served with steamed rice.