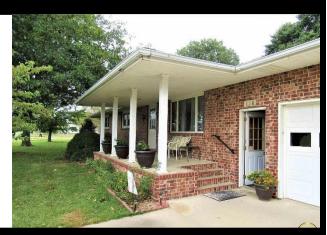

### **Property Address: 118 West Santa Fe, Olpe KS**

- 7.1 gorgeous acres with scenic park-like setting
- 3 bedroom 2 bath home with 2,156 spacious sq. feet
- Partially finished basement with family room.
- Attached two car garage plus six additional stalls in outbuildings and dedicated shop space.
- Country living on the edge of a small town.

# Tri County Real Estate

7.1 scenic acres and gorgeous ranch brick exterior.

Detached 2 car garage with cement floor & shop area plus other buildings

**Contact Victor Edelman** 

Telephone: 620-366-0339 Email address: realestateve@gmail.com