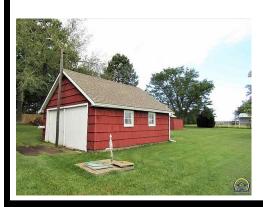

### **Property Address: 118 West Santa Fe, Olpe KS**

- 7.1 gorgeous acres with scenic park-like setting
- 3 bedroom 2 bath home with 2,156 spacious sq. feet
- Partially finished basement with family room.
- Attached two car garage plus six additional stalls in outbuildings and dedicated shop space.
- Country living on the edge of a small town.

# Tri County Real Estate

7.1 scenic acres and gorgeous ranch brick exterior.

Detached 2 car garage with cement floor & shop area plus other buildings

**Contact Victor Edelman** 

Telephone: 620-366-0339 Email address: realestateve@gmail.com