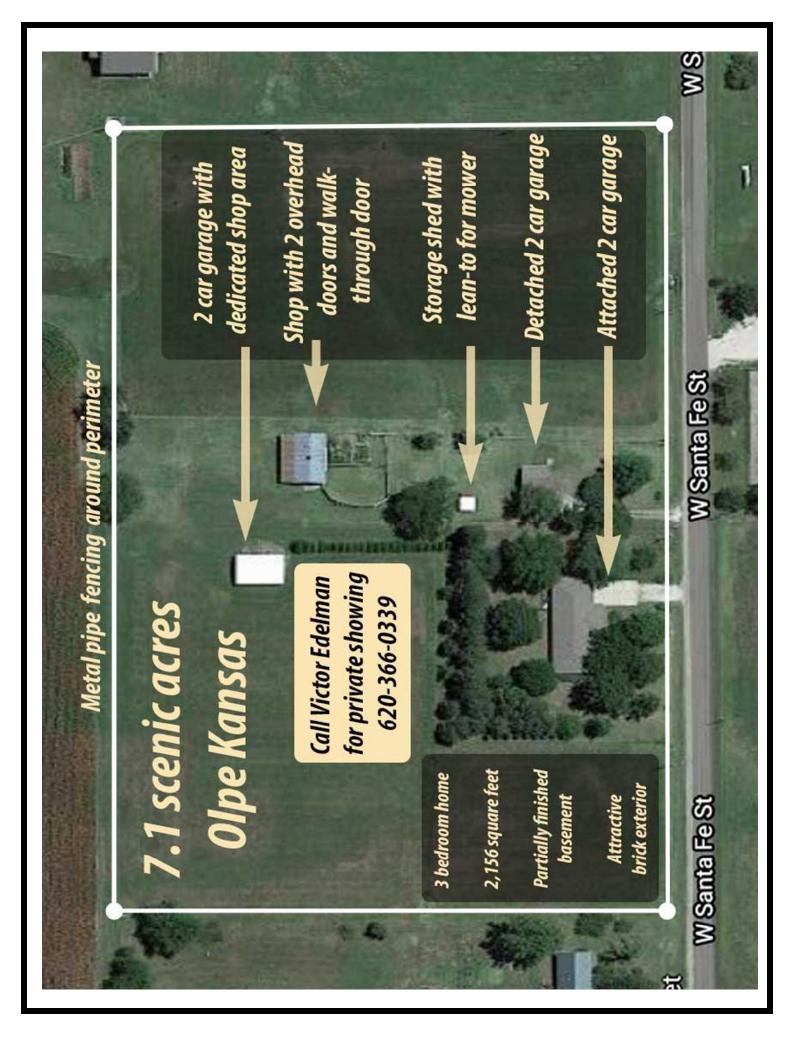

### **Property Address: 118 West Santa Fe, Olpe KS**

- 7.1 gorgeous acres with scenic park-like setting
- 3 bedroom 2 bath home with 2,156 spacious sq. feet
- Partially finished basement with family room.
- Attached two car garage plus six additional stalls in outbuildings and dedicated shop space.
- Country living on the edge of a small town.

# Tri County Real Estate

7.1 scenic acres and gorgeous ranch brick exterior.

Detached 2 car garage with cement floor & shop area plus other buildings

**Contact Victor Edelman** 

Telephone: 620-366-0339 Email address: realestateve@gmail.com