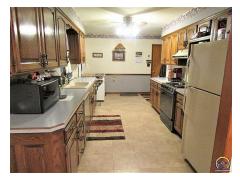

### **Property Address: 118 West Santa Fe, Olpe KS**

- 7.1 gorgeous acres with scenic park-like setting
- 3 bedroom 2 bath home with 2,156 spacious sq. feet
- Partially finished basement with family room.
- Attached two car garage plus six additional stalls in outbuildings and dedicated shop space.
- Country living on the edge of a small town.

# 3 bedooms, 2 bath, dining area, breakfast nook, full basement, 2 car attached

**Contact Victor Edelman** 

Telephone: 620-366-0339 Email address: realestateve@gmail.com