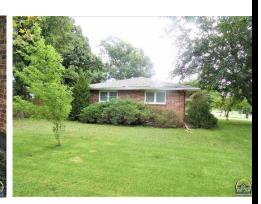

### **Property Address: 118 West Santa Fe, Olpe KS**

- 7.1 gorgeous acres with scenic park-like setting
- 3 bedroom 2 bath home with 2,156 spacious sq. feet
- Partially finished basement with family room.
- Attached two car garage plus six additional stalls in outbuildings and dedicated shop space.
- Country living on the edge of a small town.

# Tri County Real Estate

7.1 scenic acres and gorgeous ranch brick exterior.

Detached 2 car garage with cement floor & shop area plus other buildings

**Contact Victor Edelman** 

Telephone: 620-366-0339 Email address: realestateve@gmail.com