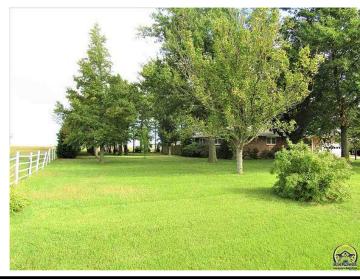

### **Property Address: 118 West Santa Fe, Olpe KS**

- 7.1 gorgeous acres with scenic park-like setting
- 3 bedroom 2 bath home with 2,156 spacious sq. feet
- Partially finished basement with family room.
- Attached two car garage plus six additional stalls in outbuildings and dedicated shop space.
- Country living on the edge of a small town.

# Tri County Real Estate

7.1 scenic acres and gorgeous ranch brick exterior.

Detached 2 car garage with cement floor & shop area plus other buildings

**Contact Victor Edelman** 

Telephone: 620-366-0339 Email address: realestateve@gmail.com