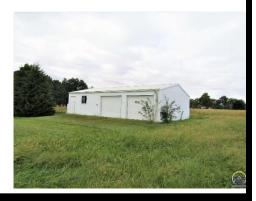

### **Property Address: 118 West Santa Fe, Olpe KS**

- 7.1 gorgeous acres with scenic park-like setting
- 3 bedroom 2 bath home with 2,156 spacious sq. feet
- Partially finished basement with family room.
- Attached two car garage plus six additional stalls in outbuildings and dedicated shop space.
- Country living on the edge of a small town.

# Tri County Real Estate

7.1 scenic acres and gorgeous ranch brick exterior.

Detached 2 car garage with cement floor & shop area plus other buildings

**Contact Victor Edelman** 

Telephone: 620-366-0339 Email address: realestateve@gmail.com