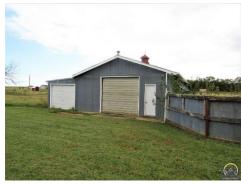

### **Property Address: 118 West Santa Fe, Olpe KS**

- 7.1 gorgeous acres with scenic park-like setting
- 3 bedroom 2 bath home with 2,156 spacious sq. feet
- Partially finished basement with family room.
- Attached two car garage plus six additional stalls in outbuildings and dedicated shop space.
- Country living on the edge of a small town.

# Tri County Real Estate

7.1 scenic acres and gorgeous ranch brick exterior.

Detached 2 car garage with cement floor & shop area plus other buildings

**Contact Victor Edelman** 

Telephone: 620-366-0339 Email address: realestateve@gmail.com