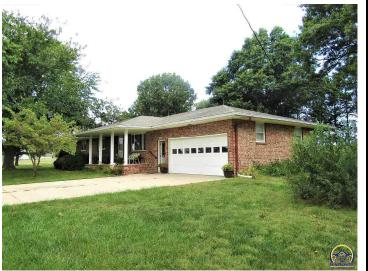

### **Property Address: 118 West Santa Fe, Olpe KS**

- 7.1 gorgeous acres with scenic park-like setting
- 3 bedroom 2 bath home with 2,156 spacious sq. feet
- Partially finished basement with family room.
- Attached two car garage plus six additional stalls in outbuildings and dedicated shop space.
- Country living on the edge of a small town.

# 3 bedooms, 2 bath, dining area, breakfast nook, full basement, 2 car attached

**Contact Victor Edelman** 

Telephone: 620-366-0339 Email address: realestateve@gmail.com

# Tri County Real Estate

7.1 scenic acres and gorgeous ranch brick exterior.

Detached 2 car garage with cement floor & shop area plus other buildings

**Contact Victor Edelman** 

Telephone: 620-366-0339 Email address: realestateve@gmail.com