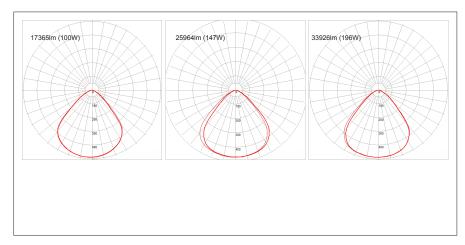

| ZGL | 200 | 90° | 33926 |  |
|-----|-----|-----|-------|--|

## Candela plots

www.spoke.net.au — sales@spoke.net.au