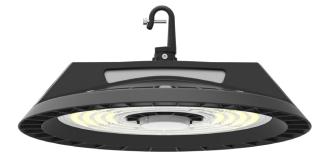

## SPOKE

Fresnel lens provides improved uniformity and glare control

Integrated microwave sensor - closed loop control

Refer operating instructions for full programming functionality

## **ZEGLO**

- Performance optical high bay IP65 10yr Warranty
- Engineered LED optic delivers comfortable viewing angle
- Dali and analogue dimming options
- Standard CRI80+, Ambient range 40° / 45° C
- Anodised reflector or acrylic refractor options
- Quality ~ 90-240V LED converter hard wire or flex-tail / flex&plug options