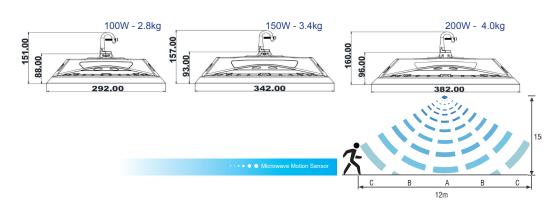

## SPOKE









Fresnel lens provides improved uniformity and glare control

Integrated microwave sensor - closed loop control

Refer operating instructions for full programming functionality





## **ZEGLO**

- Performance optical high bay IP65 10yr Warranty
- Engineered LED optic delivers comfortable viewing angle
- Dali and analogue dimming options
- Standard CRI80+, Ambient range 40° / 45° C
- Anodised reflector or acrylic refractor options
- Quality ~ 90-240V LED converter hard wire or flex-tail / flex&plug options

| ZGL | 200 | 90° | 33926 |  |
|-----|-----|-----|-------|--|

## Geometry



## Candela plots



www.spoke.net.au — sales@spoke.net.au