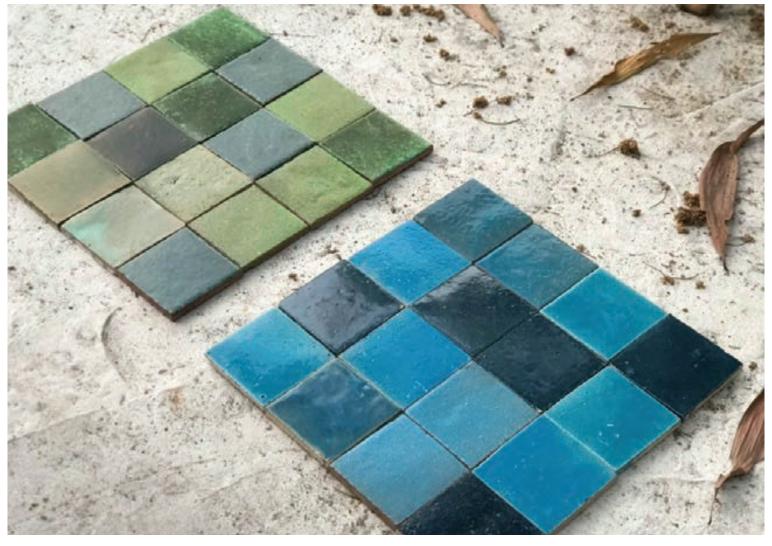

### **COLOURS / SIZE/ FINISHES**

# **SQUARE** - thickness 12 mm 100x100mm glazed SNOW CORAL PINE PEACOCK thickness 12 mm SLIM 50x150mm glazed SNOW AQUA **BLUSH** SAND CRUDE (unglazed and unsealed) - thickness 15 mm 150x150mm 155x175mm **SQUARE** ARABESQUE matt matt