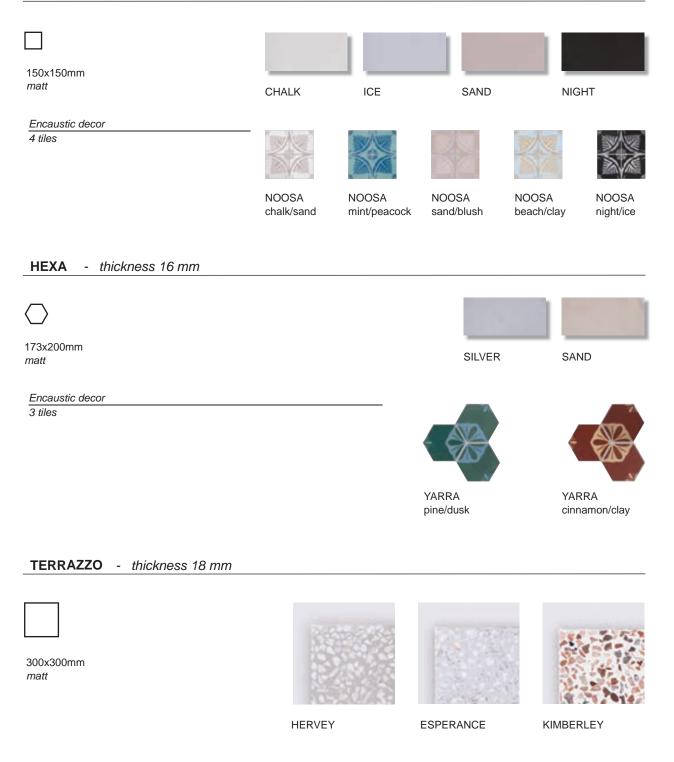

## **SQUARE** - thickness 16 mm

Colours are subject to slight variation throughout different production batches.

Pre-sealed product. We warmly recommend to protect the tiles during laying and grouting and seal again right after the first intallation.

| APPLICATION              | itte outdoor |                  | in/out     | floor/wall |  | <b>Feature</b> |  |  |
|--------------------------|--------------|------------------|------------|------------|--|----------------|--|--|
| BODY                     | full         |                  | d.load     | aggregate  |  |                |  |  |
| PROFILE                  | rectified    |                  |            |            |  |                |  |  |
| SIZE(cm)                 | 30*30        | <b>15*15</b>     | special    |            |  |                |  |  |
| THICKNESS(mm)            | 16           | 18               |            |            |  |                |  |  |
| VARIATION                | V1           |                  | V3         |            |  |                |  |  |
| PATTERNS                 | 6            |                  |            |            |  |                |  |  |
| FINISH((es)              | gloss        |                  | matt       |            |  |                |  |  |
| SLIP<br>RATING           | ۲<br>R9/P1   |                  |            |            |  |                |  |  |
| WEAR (traffic)<br>RATING | PEI 1        |                  | L<br>PEI 3 |            |  |                |  |  |
| WATER<br>ABSORPTION      | •<br>< 0.5%  | <b>•</b><br>< 3% |            |            |  |                |  |  |