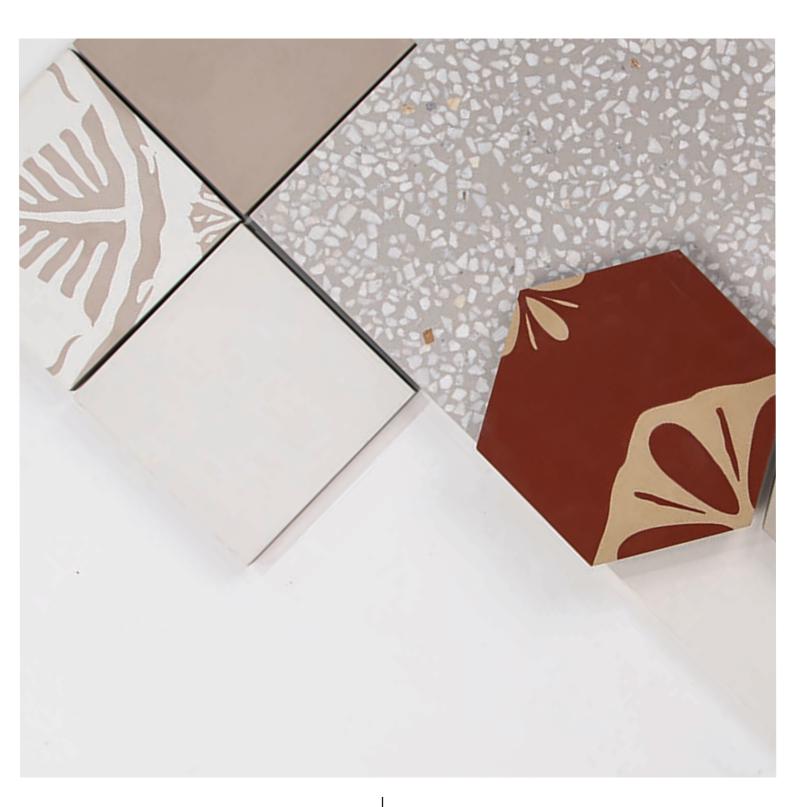

## **CRAFTSMAN** & CRAFTSMAN TERRAZZO

Cement tiles "encaustic", with their unique warmth and character, are made mixing the highest grades of sand, cement, stone and marble singularly handcrafted.

These tiles are left to naturally air dry, allowing our premium products to fully develop the richness and unique tonal variation inherent in concrete.

Handmade cement tiles are meant to enhance their charm through their natural ageing.