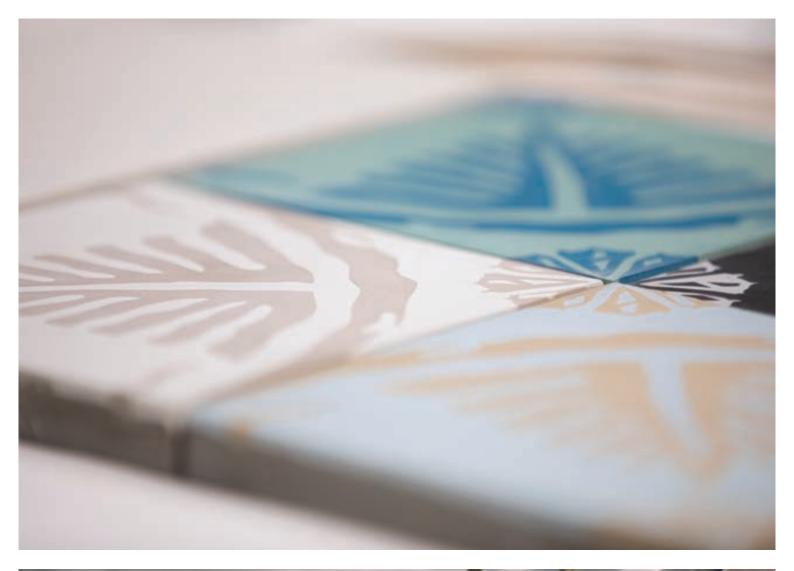

## **CRAFTSMAN** & CRAFTSMAN TERRAZZO

Cement tiles "encaustic", with their unique warmth and character, are made mixing the highest grades of sand, cement, stone and marble singularly handcrafted.

These tiles are left to naturally air dry, allowing our premium products to fully develop the richness and unique tonal variation inherent in concrete.

Handmade cement tiles are meant to enhance their charm through their natural ageing.