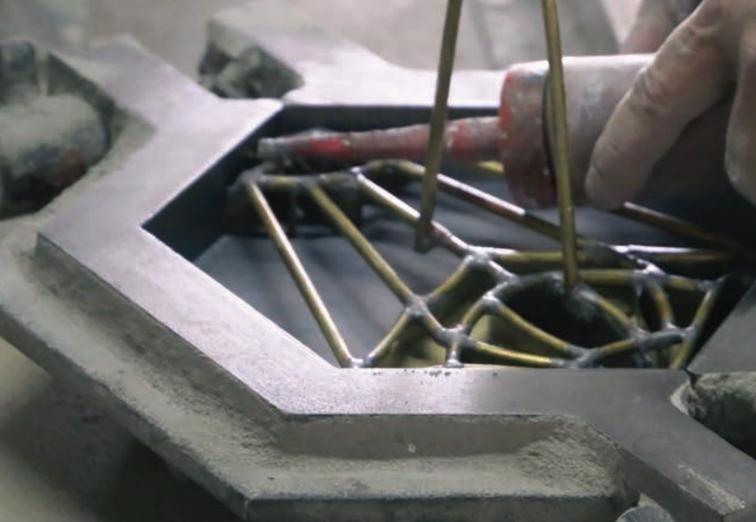

## **CRAFTSMAN** & CRAFTSMAN TERRAZZO

Cement tiles "encaustic", with their unique warmth and character, are made mixing the highest grades of sand, cement, stone and marble singularly handcrafted.

These tiles are left to naturally air dry, allowing our premium products to fully develop the richness and unique tonal variation inherent in concrete.