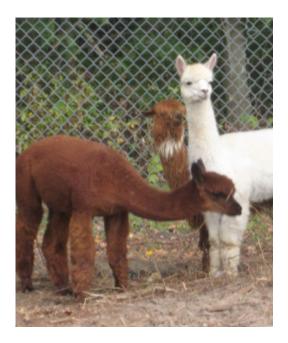

Indian Acres **Alpaca's & Goats** can't wait to see you!! (feed is available for purchase)

Check out our Gourd Zoo and Fairy Garden!

Enjoy a 20 minute Wagon ride on our 150 acre Preserved Farm, which takes you thru natural woodlands and our Christmas tree fields stopping at Bettys Pumpkin Patch. Photo opportunities await your group at the "Giant inflatable Pumpkin". Then it's time to pick out your own pumpkin to take home before resuming your ride back up front!