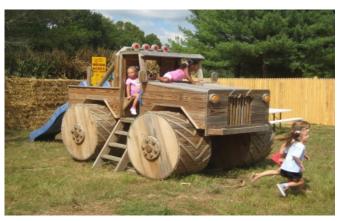

## 

Corn Box & Corn Boats, GIANT hay bale Maze for kids, Rope Maze, Magic Patch, a Wooden Train, Noah's Ark, Wooden tractor with wagon and slide, Wooden Truck, Giant Tire Sand Pit, Indian Tepee Town, Mud Kitchen and Large Play Fort w/slides!