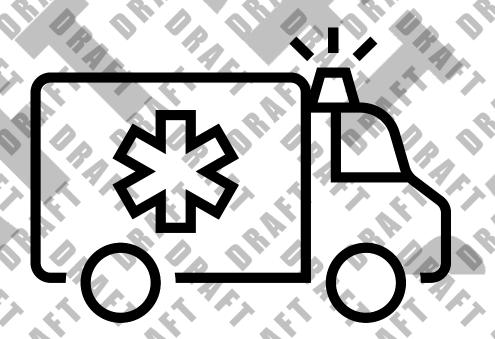

### Medical

Russell has Epilepsy. When he has a Grand-mal seizure you need to call 911. Russell is also allergic to dairy. Russell is Non-Verbal and cannot speak.