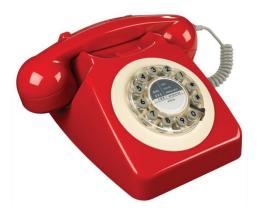

## 746 Push Dial Phone

The 746 Push Button Hotel Phones are one of the most popular telephones ever designed. A slice of British history this telephone features an authentic bell ring with easy to use push-button dialing.

Features: Traditional rotary dial and bell ringer. Supplied ready for use with modern telephone sockets. Fully compatible with the BT telephone network and cable networks (Virgin, Telewest etc).

Available in ivory, black and red