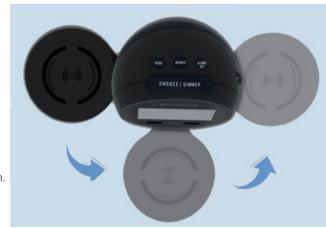

## Full Featured Alarm Clock Drop and Charge Wireless Convenience

Charge Rise is a full featured alarm clock combined with convenient wireless charging and USB charging. Simply drop and charge your mobile phone, the induction charger transmits steady power to juice up your device wirelessly. Charge Rise also comes with a compact design with 180-degree rotatable charging pad to suit your space on the nightstand.

## **Features**

- Qicertified wireless charging with a 180-degree rotatable charging pad.
- $\cdot$  Front face dual USB power ports to charge mobile phones and tablets. (2.1A shared on both) ports
- · Full alarm clock features with snooze and gradual wake up built-in chime (beeping sound).
- · Single-day alarm (prevents previous guest unwanted alarms for sounding).
- · Display backlight dimmer control and 12/24 display modes.
- · DST switch for daylight saving time adjustment.
- · Minimalist design makes it easy for guests to use, reducing calls to Reception.
- · Security lanyard and PSU securing guard.
- · Backup battery for clock.