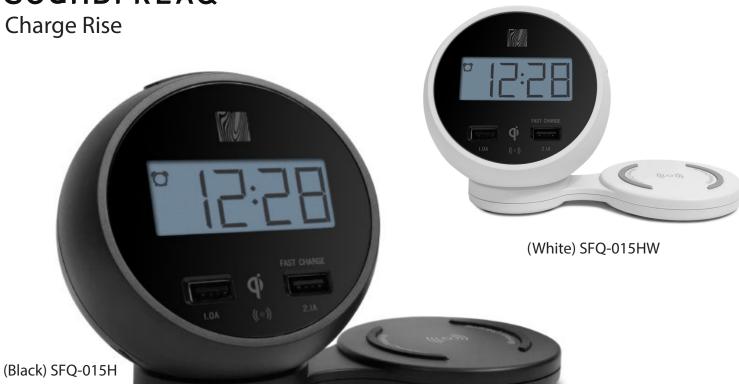

## Full Featured Alarm Clock Drop and Charge Wireless Convenience

Charge Rise is a full featured alarm clock combined with convenient wireless charging and USB charging. Simply drop and charge your mobile phone, the induction charger transmits steady power to juice up your device wirelessly. Charge Rise also comes with a compact design with 180-degree rotatable charging pad to suit your space on the nightstand.

## **Features**

- Qicertified wireless charging with a 180-degree rotatable charging pad.
- $\cdot$  Front face dual USB power ports to charge mobile phones and tablets. (2.1A shared on both) ports
- · Full alarm clock features with snooze and gradual wake up built-in chime (beeping sound).
- · Single-day alarm (prevents previous guest unwanted alarms for sounding).
- · Display backlight dimmer control and 12/24 display modes.
- · DST switch for daylight saving time adjustment.
- · Minimalist design makes it easy for guests to use, reducing calls to Reception.
- · Security lanyard and PSU securing guard.
- · Backup battery for clock.

t The charging pad provides up to 10W maximum power. Not all phones are capable of fast wireless charging with full 10W of power.

Width: 6.8" / 174mm Height: 4.2" / 107mm Depth: 3.5" / 90mm