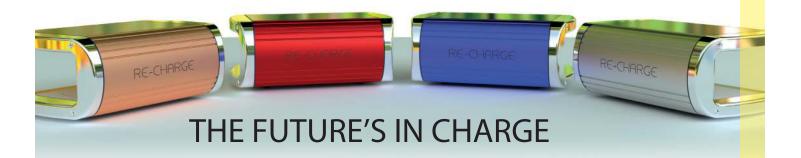

Mobile devices and their applications continue to consume battery life at a faster and faster rate, Re-charge is the solution to this issue through the utilisation of solar power, allowing your guests to power up their devices from the comfort of their sun lounger, or any other outdoor area without limitation. Designed to keep your phone cool in direct sunlight, waterproof and available in a range of custom colours, Re-Charge keeps your guests connected for longer.