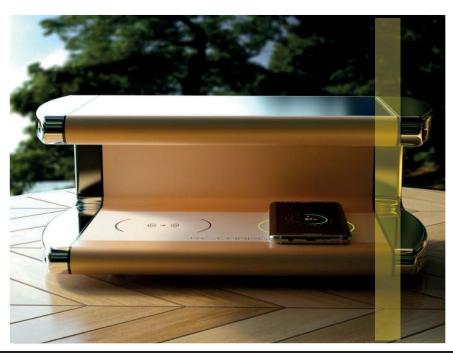

Mobile devices and their applications continue to consume battery life at a faster and faster rate, Re-charge is the solution to this issue through the utilisation of solar power, allowing your guests to power up their devices from the comfort of their sun lounger, or any other outdoor area without limitation. Designed to keep your phone cool in direct sunlight, waterproof and available in a range of custom colours, Re-Charge keeps your guests connected for longer.

# Compatible with ALL wireless Devices

- Full QI and CHI enabled
- Dual fast charging capability
- Automatic monitoring of charge state to ensure no overheating of phone battery
- Solar and Battery "Turbo Boost" up to 30 watts
- Umbrella design to keep phone in shade to prevent overheating.