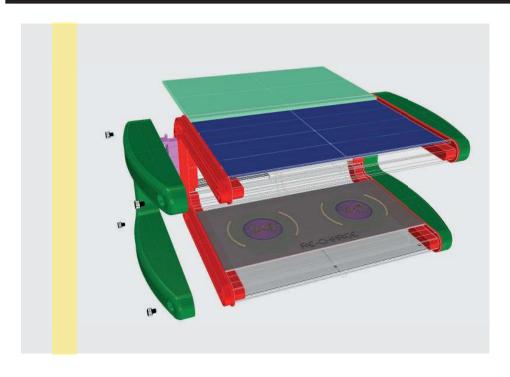

## Battery Backup for constant usage

Installed within the unit is a patented back up system to allow the battery to override the solar energy channel when light conditions deteriorate either with cloud cover or night time usage. This allows the unit to never be without power to keep guests connected for longer.

# Compatible with ALL wireless Devices

- Full QI and CHI enabled
- Dual fast charging capability
- Automatic monitoring of charge state to ensure no overheating of phone battery
- Solar and Battery "Turbo Boost" up to 30 watts
- Umbrella design to keep phone in shade to prevent overheating.