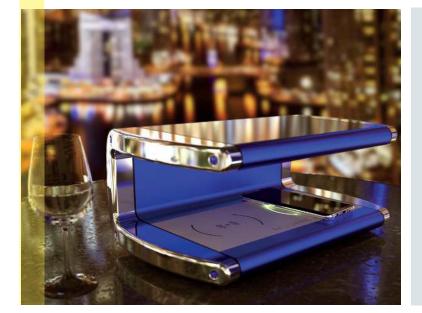

Mobile devices and their applications continue to consume battery life at a faster and faster rate, Re-charge is the solution to this issue through the utilisation of solar power, allowing your guests to power up their devices from the comfort of their sun lounger, or any other outdoor area without limitation. Designed to keep your phone cool in direct sunlight, waterproof and available in a range of custom colours, Re-Charge keeps your guests connected for longer.

# Compatible with ALL wireless Devices

- Full QI and CHI enabled
- Dual fast charging capability
- Automatic monitoring of charge state to ensure no overheating of phone battery
- Solar and Battery "Turbo Boost" up to 30 watts
- Umbrella design to keep phone in shade to prevent overheating.

## Durable construction

Designed and manufactured frommachined alloy which allows the chassis to reflect 100% of the sun's rays to keep it cool to the touch even in the most extreme temperatures. Designed with internal heat sync technology RE CHARGE is the most comprehensive unit available in todays marketplace.