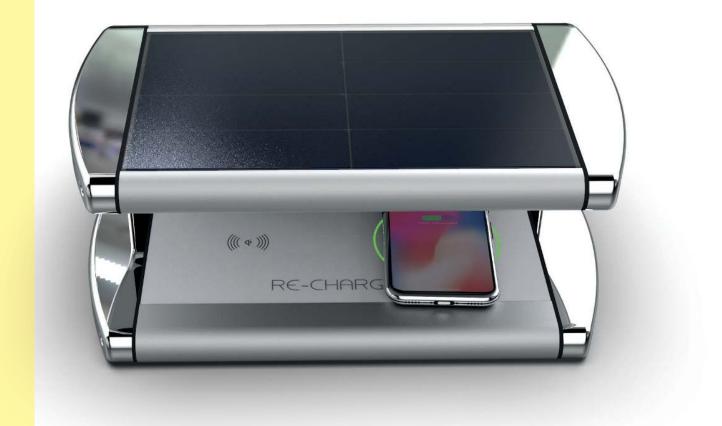

Mobile devices and their applications continue to consume battery life at a faster and faster rate, Re-charge is the solution to this issue through the utilisation of solar power, allowing your guests to power up their devices from the comfort of their sun lounger, or any other outdoor area without limitation. Designed to keep your phone cool in direct sunlight, waterproof and available in a range of custom colours, Re-Charge keeps your guests connected for longer.

# Compatible with ALL wireless Devices

- Full QI and CHI enabled
- Dual fast charging capability
- Automatic monitoring of charge state to ensure no overheating of phone battery
- Solar and Battery "Turbo Boost" up to 30 watts
- Umbrella design to keep phone in shade to prevent overheating.