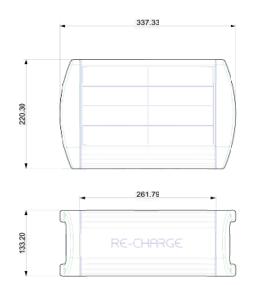

Mobile devices and their applications continue to consume battery life at a faster and faster rate, Re-charge is the solution to this issue through the utilisation of solar power, allowing your guests to power up their devices from the comfort of their sun lounger, or any other outdoor area without limitation. Designed to keep your phone cool in direct sunlight, waterproof and available in a range of custom colours, Re-Charge keeps your guests connected for longer.

## Durable construction

Designed and manufactured frommachined alloy which allows the chassis to reflect 100% of the sun's rays to keep it cool to the touch even in the most extreme temperatures. Designed with internal heat sync technology RE CHARGE is the most comprehensive unit available in todays marketplace.