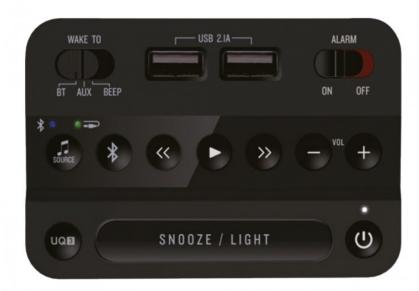

### **Features**

- · Precision quartz movement with continue and smooth sweep motion.
- · Easy-to-read dial with light.
- · Easy-to-set alarm set knob on the side.
- $\cdot$  Full alarm clock features with snooze, gradual wake up volume and choose to wake up to Bluetooth, Line-in or built-in alarm chime.
- · Bluetooth 4.2 wireless to stream audio wirelessly from your mobile devices.
- $\cdot$  UQ + sound enhancement processing.
- · Dual high current USB power ports located on the top to charge mobile phones and tablets.
- · Attached 3.5m line-in cable.
- · Security lanyard and PSU securing guard.
- · Backup battery for clock.