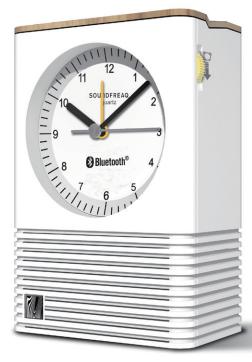

## The Classic Alarm Clock Re-Crafted

Sound Rise Classic Hotel is a classic alarm clock and bedside speaker to complement a modern lifestyle. Come with an "Easy- to-read" dial, "Easy-to-set" controls plus a precision quartz movement with smooth sweep motion for silent operation for hotel quests. Guests can enjoy your favorite new songs with balanced audio while getting ready to go or stream a movie from your tablet while lying in bed. Sound Rise Classic Hotel is also packed with full features and an upright design takes up minimal space leaving ample room on the nightstand.

### **Features**

- · Precision quartz movement with continue and smooth sweep motion.
- · Easy-to-read dial with light.
- · Easy-to-set alarm set knob on the side.
- $\cdot$  Full alarm clock features with snooze, gradual wake up volume and choose to wake up to Bluetooth, Line-in or built-in alarm chime.
- · Bluetooth 4.2 wireless to stream audio wirelessly from your mobile devices.
- $\cdot$  UQ + sound enhancement processing.
- · Dual high current USB power ports located on the top to charge mobile phones and tablets.
- · Attached 3.5m line-in cable.
- · Security lanyard and PSU securing guard.
- · Backup battery for clock.