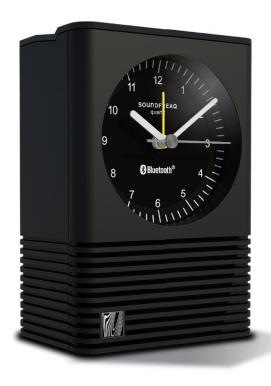

## The Classic Alarm Clock Re-Crafted

Sound Rise Classic Hotel is a classic alarm clock and bedside speaker to complement a modern lifestyle. Come with an "Easy- to-read" dial, "Easy-to-set" controls plus a precision quartz movement with smooth sweep motion for silent operation for hotel quests. Guests can enjoy your favorite new songs with balanced audio while getting ready to go or stream a movie from your tablet while lying in bed. Sound Rise Classic Hotel is also packed with full features and an upright design takes up minimal space leaving ample room on the nightstand.

### **Features**

- · Precision quartz movement with continue and smooth sweep motion.
- · Easy-to-read dial with light.
- · Easy-to-set alarm set knob on the side.
- $\cdot$  Full alarm clock features with snooze, gradual wake up volume and choose to wake up to Bluetooth, Line-in or built-in alarm chime.
- · Bluetooth 4.2 wireless to stream audio wirelessly from your mobile devices.
- $\cdot$  UQ + sound enhancement processing.
- · Dual high current USB power ports located on the top to charge mobile phones and tablets.
- · Attached 3.5m line-in cable.
- · Security lanyard and PSU securing guard.
- · Backup battery for clock.