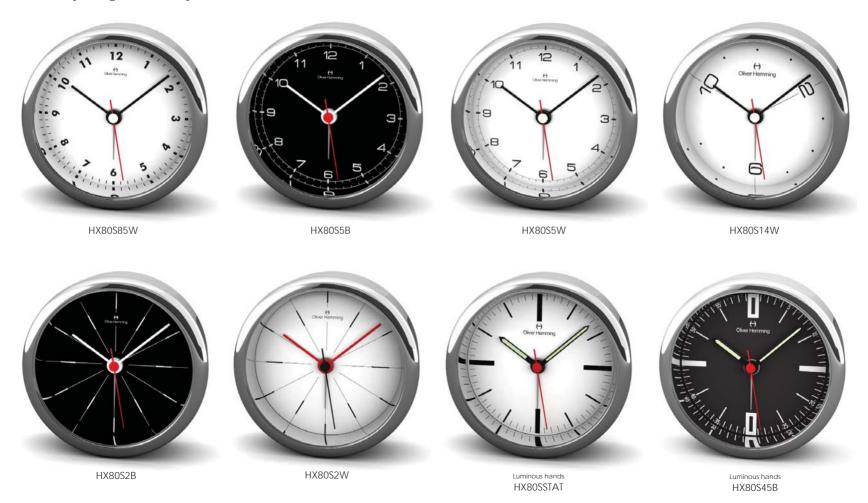

## DESIRE NERO

### 80MM OR 3.1/8" DIAMETER

Elegant and tactile, these black anodised aluminium bodied alarm clocks are beautifully detailed and have our 100% silent sweep action movement that guarantees a tick-tock free night! A neat night light comes on when the clock is picked up or slightly tilted. Also available with luminous hands. Powered by a single AA Battery.

# DESIRE MINI - CHROME

### 58MM OR 2.1/4" DIAMETER

A solid polished stainless steel gem, the raw simplicity of the material and the convex bevelled glass lens make these mini Desire alarm clocks uniquely special to hold. Simple graphics, some with luminous hands. Ask about our bespoke options. Button cell battery (LR44) included.

H58S62W

H58S5W

H58S8W

H58S2B

H58S2W

Luminous hands H58SSTAT

H58S53W