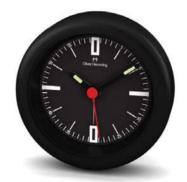

## DESIRE NERO

### 80MM OR 3.1/8" DIAMETER

Elegant and tactile, these black anodised aluminium bodied alarm clocks are beautifully detailed and have our 100% silent sweep action movement that guarantees a tick-tock free night! A neat night light comes on when the clock is picked up or slightly tilted. Also available with luminous hands. Powered by a single AA Battery.