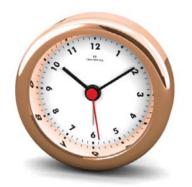

## DESIRE ROSE

### 80MM OR 3.1/8" DIAMETER

These luxurious rose gold clocks are perfect for the world's most stylish hotels. Made of solid stainless steel each piece is hand polished by our craftsmen and have a beautiful jewel-like quality. The attention to detail is stunning, the simple graphics, elegant dial design and bevelled mineral glass lenses make these the very best. 100% silent sweep action movement and a night light. Also available with luminous hands. Powered by a single AA Battery.