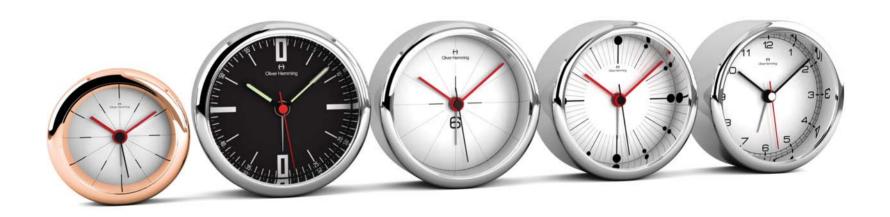

## DESIRE ALARM CLOCK SERIES

APPROVED BY THE WORLD'S BEST HOTELIERS

## DESIRE - THE ULTIMATE ANALOGUE ALARM

### 80MM OR 3.1/8" DIAMETER

Your guests need the very best, and these beautifully detailed alarm clocks have been approved by the some of the world's finest hoteliers. The hand polished chrome steel cases with bevelled mineral glass lenses have a fine quality and weight. The HX80 series have a 100% silent sweep action movement and a night light that comes on when the clock is picked up or slightly tilted. Also available with luminous hands. Powered by a single AA Battery.