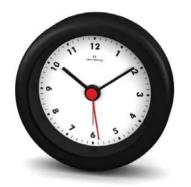

## DESIRE NERO

### 80MM OR 3.1/8" DIAMETER

Elegant and tactile, these black anodised aluminium bodied alarm clocks are beautifully detailed and have our 100% silent sweep action movement that guarantees a tick-tock free night! A neat night light comes on when the clock is picked up or slightly tilted. Also available with luminous hands. Powered by a single AA Battery.