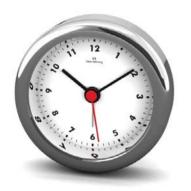

# DESIRE MINI - CHROME

### 58MM OR 2.1/4" DIAMETER

A solid polished stainless steel gem, the raw simplicity of the material and the convex bevelled glass lens make these mini Desire alarm clocks uniquely special to hold. Simple graphics, some with luminous hands. Ask about our bespoke options. Button cell battery (LR44) included.