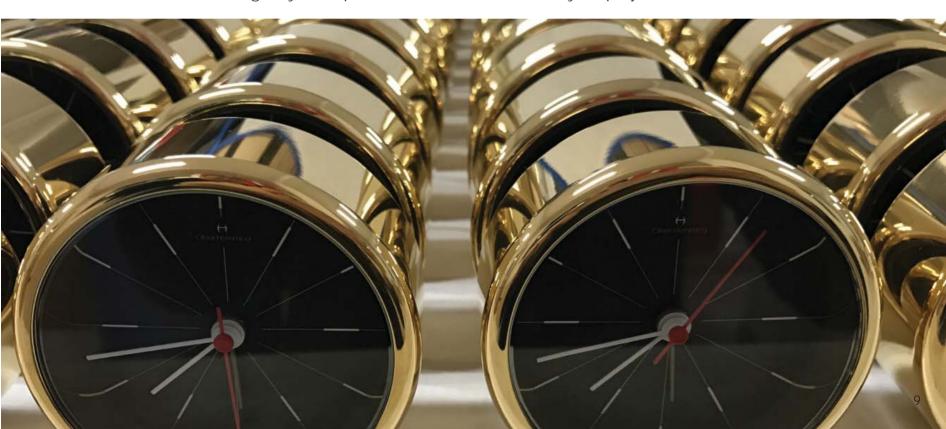

## DESIRE ROSE

### 80MM OR 3.1/8" DIAMETER

These luxurious rose gold clocks are perfect for the world's most stylish hotels. Made of solid stainless steel each piece is hand polished by our craftsmen and have a beautiful jewel-like quality. The attention to detail is stunning, the simple graphics, elegant dial design and bevelled mineral glass lenses make these the very best. 100% silent sweep action movement and a night light. Also available with luminous hands. Powered by a single AA Battery.