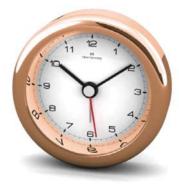

## DESIRE ROSE

### 80MM OR 3.1/8" DIAMETER

These luxurious rose gold clocks are perfect for the world's most stylish hotels. Made of solid stainless steel each piece is hand polished by our craftsmen and have a beautiful jewel-like quality. The attention to detail is stunning, the simple graphics, elegant dial design and bevelled mineral glass lenses make these the very best. 100% silent sweep action movement and a night light. Also available with luminous hands. Powered by a single AA Battery.