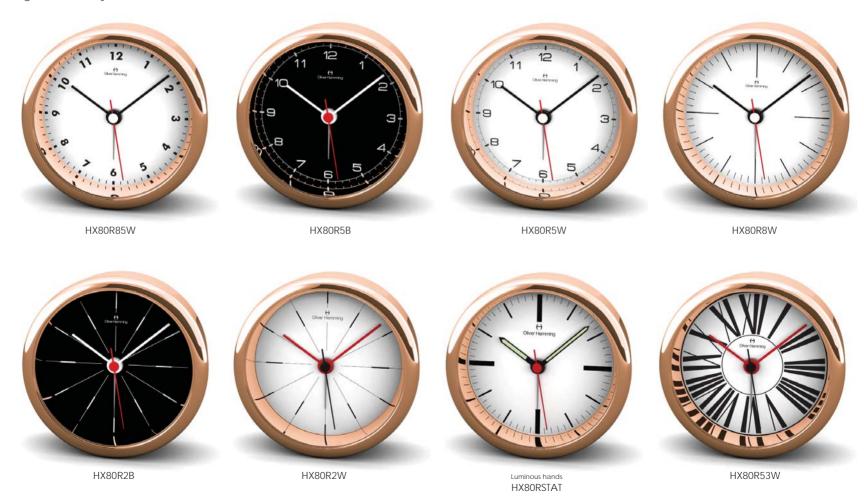

## DESIRE ROSE

### 80MM OR 3.1/8" DIAMETER

These luxurious rose gold clocks are perfect for the world's most stylish hotels. Made of solid stainless steel each piece is hand polished by our craftsmen and have a beautiful jewel-like quality. The attention to detail is stunning, the simple graphics, elegant dial design and bevelled mineral glass lenses make these the very best. 100% silent sweep action movement and a night light. Also available with luminous hands. Powered by a single AA Battery.

## **DESIRE MINI - ROSE**

### 58MM OR 2.1/4" DIAMETER

A mini-creation in solid stainless steel, the mini desire series is a pocketful of luxury, each one hand polished by our craftsmen to give it a beautiful jewel like quality. The attention to detail is stunning, the simple graphics, elegant dial design and bevelled mineral glass lenses make these the very best. Some are available with luminous hands. Button cell battery (LR44) included.

H58R14W

H58R5W

H58R8W

H58R2B

H58R2W

Luminous hands H58RSTAT

H58R53W