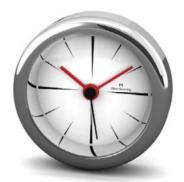

# DESIRE MINI - CHROME

### 58MM OR 2.1/4" DIAMETER

A solid polished stainless steel gem, the raw simplicity of the material and the convex bevelled glass lens make these mini Desire alarm clocks uniquely special to hold. Simple graphics, some with luminous hands. Ask about our bespoke options. Button cell battery (LR44) included.