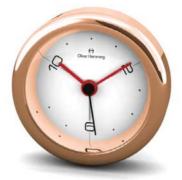

## DESIRE ROSE

### 80MM OR 3.1/8" DIAMETER

These luxurious rose gold clocks are perfect for the world's most stylish hotels. Made of solid stainless steel each piece is hand polished by our craftsmen and have a beautiful jewel-like quality. The attention to detail is stunning, the simple graphics, elegant dial design and bevelled mineral glass lenses make these the very best. 100% silent sweep action movement and a night light. Also available with luminous hands. Powered by a single AA Battery.