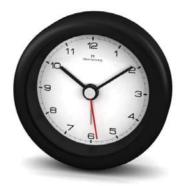

## DESIRE - THE ULTIMATE ANALOGUE ALARM

### 80MM OR 3.1/8" DIAMETER

Your guests need the very best, and these beautifully detailed alarm clocks have been approved by the some of the world's finest hoteliers. The hand polished chrome steel cases with bevelled mineral glass lenses have a fine quality and weight. The HX80 series have a 100% silent sweep action movement and a night light that comes on when the clock is picked up or slightly tilted. Also available with luminous hands. Powered by a single AA Battery.