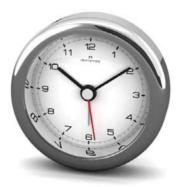

# DESIRE MINI - CHROME

### 58MM OR 2.1/4" DIAMETER

A solid polished stainless steel gem, the raw simplicity of the material and the convex bevelled glass lens make these mini Desire alarm clocks uniquely special to hold. Simple graphics, some with luminous hands. Ask about our bespoke options. Button cell battery (LR44) included.