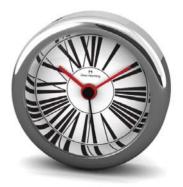

## DESIRE - THE ULTIMATE ANALOGUE ALARM

### 80MM OR 3.1/8" DIAMETER

Your guests need the very best, and these beautifully detailed alarm clocks have been approved by the some of the world's finest hoteliers. The hand polished chrome steel cases with bevelled mineral glass lenses have a fine quality and weight. The HX80 series have a 100% silent sweep action movement and a night light that comes on when the clock is picked up or slightly tilted. Also available with luminous hands. Powered by a single AA Battery.