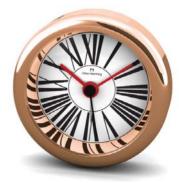

## DESIRE ROSE

### 80MM OR 3.1/8" DIAMETER

These luxurious rose gold clocks are perfect for the world's most stylish hotels. Made of solid stainless steel each piece is hand polished by our craftsmen and have a beautiful jewel-like quality. The attention to detail is stunning, the simple graphics, elegant dial design and bevelled mineral glass lenses make these the very best. 100% silent sweep action movement and a night light. Also available with luminous hands. Powered by a single AA Battery.