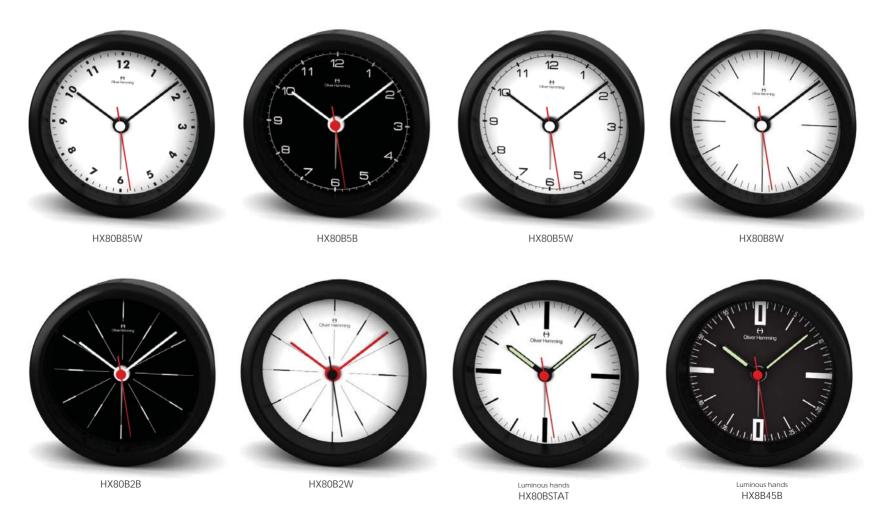

## DESIRE NERO

### 80MM OR 3.1/8" DIAMETER

Elegant and tactile, these black anodised aluminium bodied alarm clocks are beautifully detailed and have our 100% silent sweep action movement that guarantees a tick-tock free night! A neat night light comes on when the clock is picked up or slightly tilted. Also available with luminous hands. Powered by a single AA Battery.