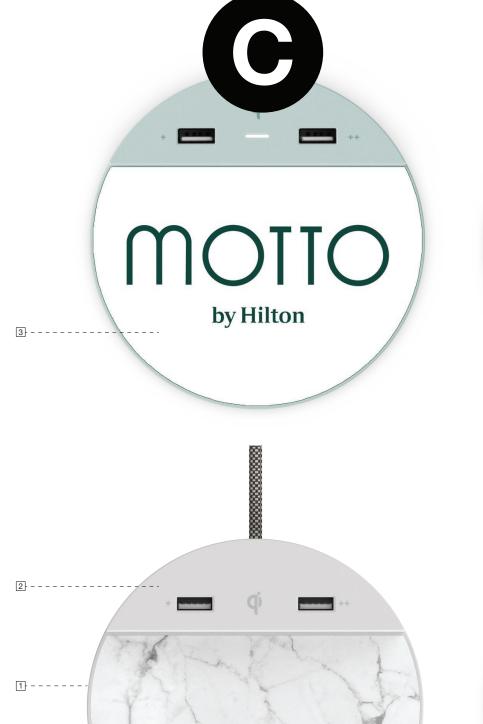

#### Charging Tray 1

Laminate options include wood grains, marble and more Woven fabric in variety of color options Solid color with matte, gloss and soft touch options

### Housing 2

⚠ Molded to color match with soft touch coated finish option
 ❤ Post-consumer recycled plastic and fabric options
 Bioplastic options (post-petroleum resins)

## **Custom Graphics Cards** 3

Marketing Messages
Property Branding
Loyalty Program Promotions
Hotel Amenities & Dining
Local Attractions