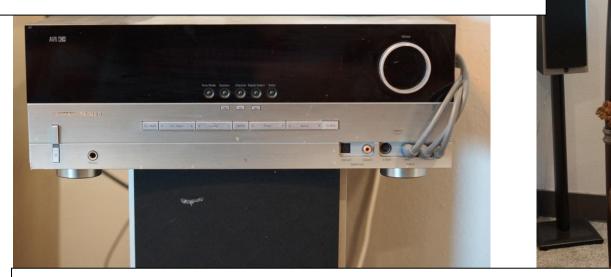

(1) Floor lamp 58" H

NOTE: Only the audio items listed below will soon be located at the Dunn Deal Resale Store.

(ISP components are not for sale)

Harmon Kardon AVI 140 stereo component

Athena speakers beside fireplace qty of (2) 11"D x 9 1/2"W x 37" H