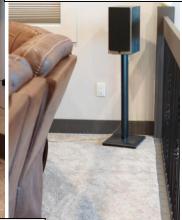

(1) Floor lamp 58" H

NOTE: Only the audio items listed below will soon be located at the Dunn Deal Resale Store.

(ISP components are not for sale)

Harmon Kardon AVI 140 stereo component

Athena speakers beside fireplace qty of (2) 11"D x 9 1/2"W x 37" H

Athena (2) pedestal speakers 42" high with 10" x 12" base.

Photography, marketing & digital access by Just Ask Christy – Artisanal Goods & Services Durango, Colorado