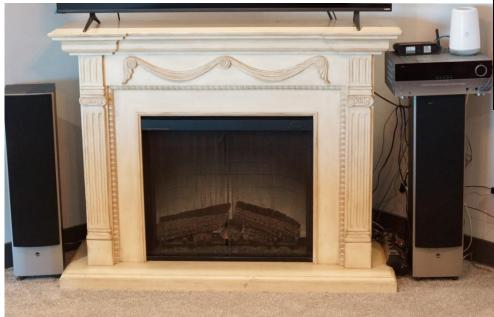

Fireplace surround, fireplace insert w/ remote & floor lamp – Fireplace surround (New \$ 4,000) asking \$900 for surround including FP insert w/ remote, floor lamp asking \$ 45. Note: prices shown do not include tax which will be charged at time of purchase.

These items are currently in storage but for sale by:
Dunn Deal Resale Store

3101 Main Ave. #3 Durango, CO 970-385-0385

HOURS: MON – SAT 9 AM – 5 PM SUN 11 AM – 4 PM

Fireplace surround w/ Symphony fireplace insert & remote 63" W x 21 1/2" D x 4ft H

(1) Floor lamp 58" H

NOTE: Only the audio items listed below will soon be located at the Dunn Deal Resale Store.

(ISP components are not for sale)

Harmon Kardon AVI 140 stereo component

Athena speakers beside fireplace qty of (2) 11"D x 9 1/2"W x 37" H