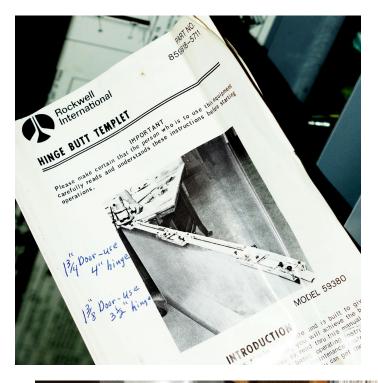

# ROCKWELL HINGE BUTT TEMPLATE MODEL 59380 IN STEEL CASE

Photography and marketing by Just Ask Christy – Artisanal Goods & Services