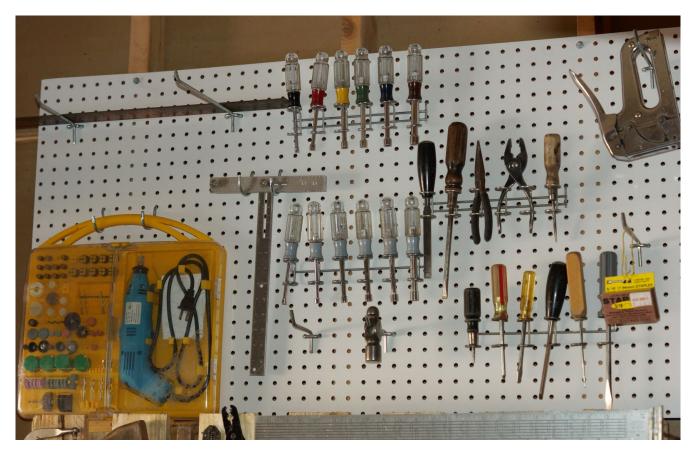

# RULERS / SQUARE / MISC SCREWDRIVERS / VARIOUS PLIERS & HAMMER HEAD 2' X 4' PEGBOARD WITH HOOKS

Photography and marketing by Just Ask Christy – Artisanal Goods & Services