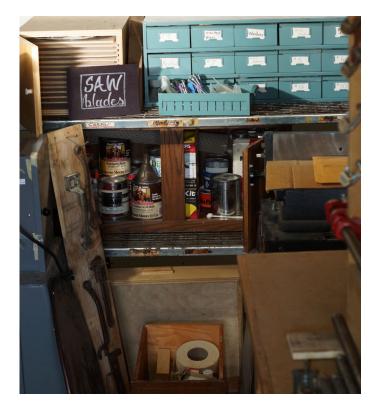

## **BENCHES & CABINETS**

One custom solid plywood box with door approx. size 16" w x 20" deep and 12" high with numerous trays stocked with numerous saw blades.

One large light blue steel 18 drawer hardware organizer approx. 34" w x 11" h x 11" deep heavily stocked with carriage bolts, assorted screws, & other hardware.

One of three cabinets shown below, approx. size 30" w x 14" deep x 18" h stocked with stains / varnishes / urethanes / wood conditioners / waxes / creams / polish / putty / paints / acetone / thinner / stripper & adhesives.