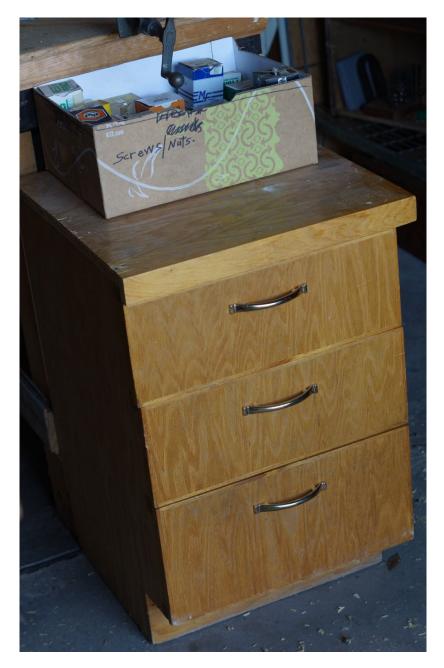

## **CABINET & FASTENERS**

One stand-alone cabinet with toe kick & work surface top with three full extension deep drawers approx.. size 16" w x 18" d X 26" h.

One heavy box of numerous boxes of various pan head screws, wood screws, and various other boxes of screws.