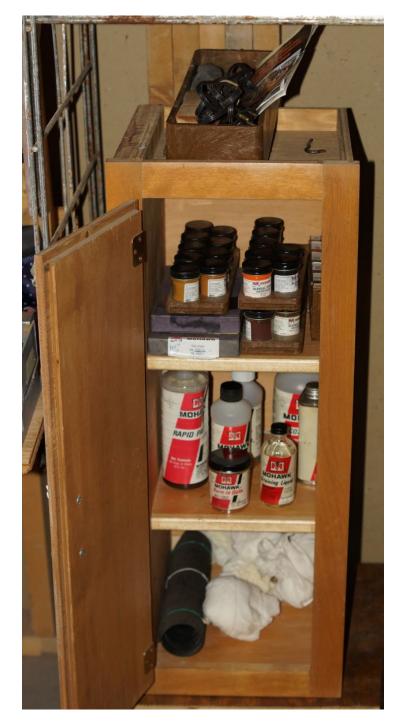

## CABINET FULLY STOCKED WITH MOHAWK FURNITURE REPAIR KIT SUPPLIES AND TOOLS 12"W X 30" H X 12" D (also included is roll of rubber benchtop mat and extra cloths)

Photography and marketing by Just Ask Christy – Artisanal Goods & Services