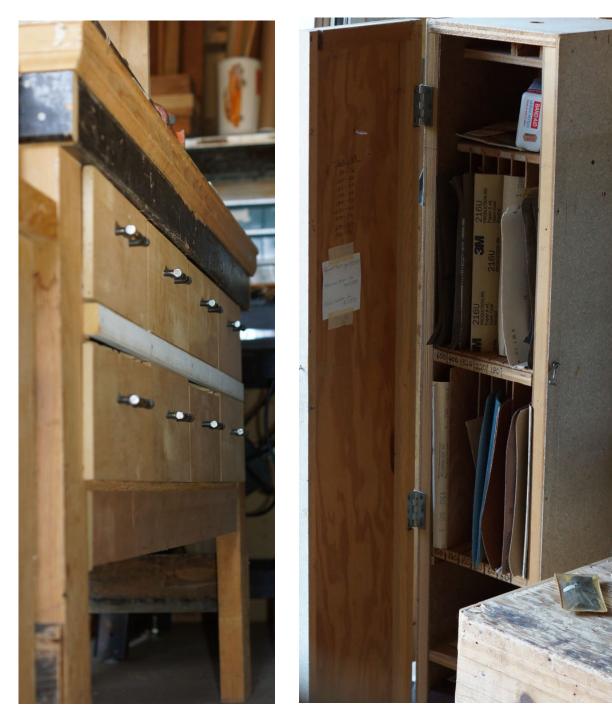

## **BENCHES & CABINETS**

One large custom built wooden workbench approximate size 57" wide x 34" high x 19" deep with eight full extension deep drawers

One 5 ft 4" tall x 10 1/2" deep x 10" wide approx. sized cabinet with shelves & door stocked with assorted sandpaper disks, pads, sheets & drums.