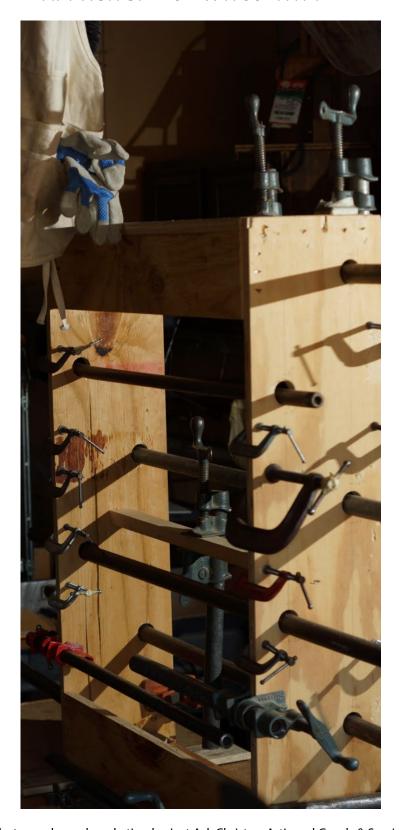

## "C" CLAMP ORGANIZER APPROX SIZE 30"W X 36" H X 10" D

Photography and marketing by Just Ask Christy – Artisanal Goods & Services

WORKBENCH W/ SHELF APPROX SIZE 33"W X 38" H X 25" D, TWO WOODEN NAIL BIN TOTE BOXES WITH NAILS, ONE WOOD VERTICAL STORAGE RACK WITH CLAMPS, 3 WOOD PLANES, DOWELING JIG, CAULKING GUN, ROLL OF TERRYCLOTH SHOP RAGS, TWO STRINGLINES, ANTIQUE FLOUR SIFTER, ANTIQUE OIL CAN, SPICE RACK FILLED WITH NAILS, ASSORTED WOOD & METAL FILES, SOCKET WRENCH & SOCKETS, SAFETY GLASSES, RULERS & WOODEN CRATE, JAR OF ASSORTED BRUSHES & WOODEN TRAY WITH CHISELS.