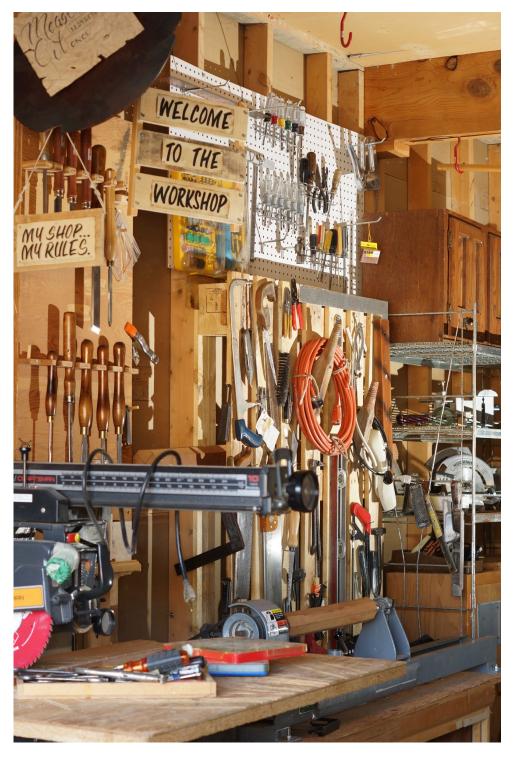

## SET OF LATHE TOOLS 4 LARGE STEEL BAKERS RACKS CUSTOM SIGNS BY LOCAL ARTISAN

QUANTITY OF 4 INDUSTRIAL BAKERS SHELVING APPROX SIZ 19" D X 5 FT W X 54" H.

Photography and marketing by Just Ask Christy – Artisanal Goods & Services