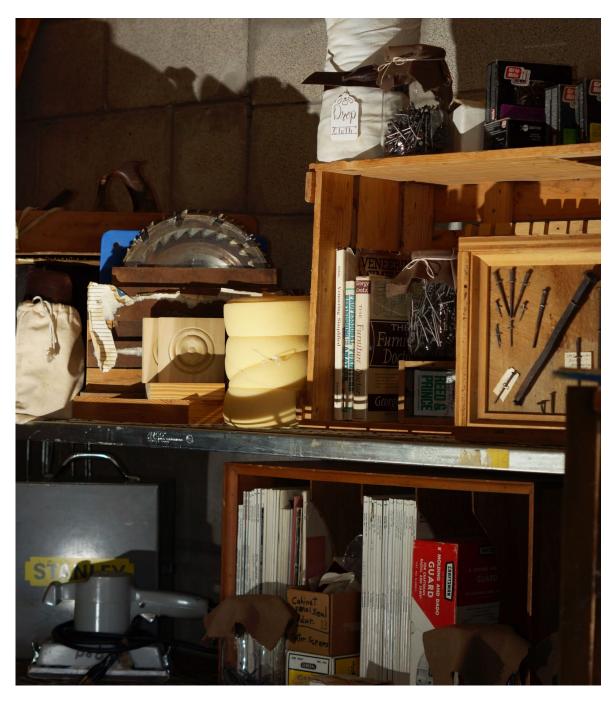

Photography and marketing by Just Ask Christy – Artisanal Goods & Services

LARGE WOODEN CRATE, PLINTH BLOCKS, LARGE ANTIQUE WOODEN PLANE, VINITAGE WORK APRON, ROLL OF FOAM, ROLL OF NAUGAHIDE, NUMEROUS BOXES AND JARS OF NAILS AND SCREWS, THICK RAW WOOD STOCK CHUNKS, POWER SNADER, ROUTER, WOODWORKING BOOKS AND MAGAZINE COLLECTION, ANTIQUE NAIL DISPLAY, DROP CLOTH, CRAFTSMAN MOLDING & DADO GUARD CUSTOM BUILT WOODEN 2 BOOKCASES FOR MAGAZINE COLLECTION APPROX SIZE 24"W X 14" H X 10" D, TWO WOODEN ORGANIZER TRAYS NOT SHOWN BEHIND NAIL DISPLAY.