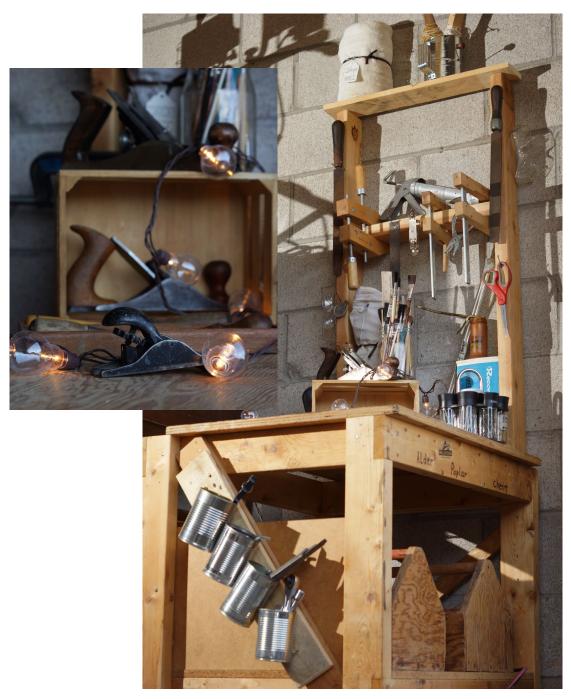

## "C" CLAMP ORGANIZER APPROX SIZE 30"W X 36" H X 10" D

Photography and marketing by Just Ask Christy – Artisanal Goods & Services

WORKBENCH W/ SHELF APPROX SIZE 33"W X 38" H X 25" D, TWO WOODEN NAIL BIN TOTE BOXES WITH NAILS, ONE WOOD VERTICAL STORAGE RACK WITH CLAMPS, 3 WOOD PLANES, DOWELING JIG, CAULKING GUN, ROLL OF TERRYCLOTH SHOP RAGS, TWO STRINGLINES, ANTIQUE FLOUR SIFTER, ANTIQUE OIL CAN, SPICE RACK FILLED WITH NAILS, ASSORTED WOOD & METAL FILES, SOCKET WRENCH & SOCKETS, SAFETY GLASSES, RULERS & WOODEN CRATE, JAR OF ASSORTED BRUSHES & WOODEN TRAY WITH CHISELS.