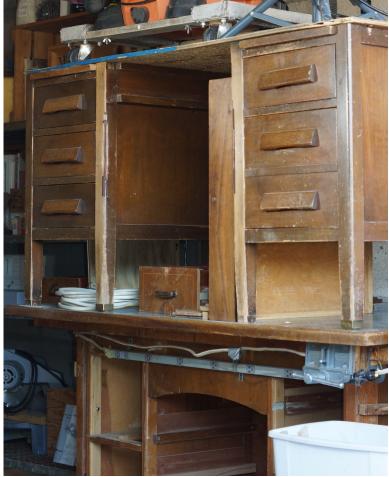

THREE LARGE HAND SAWS & ONE CUSTOM WOODEN WALL ORGANIZER TO STORE THEM IN.

Photography and marketing by Just Ask Christy – Artisanal Goods & Services

TWO DESKS / WORKBENCHES - BOTH WITH NUMEROUS DRAWERS, MANY OF WHICH ARE FILLED WITH HARWARE, FASTENERS & VARIOUS OTHER SUPPLIES OR SMALL ITEMS, PARTIAL ROLL OF ELECTRICAL WIRE, WHITE 13 GALLON TRASH CAN, LOWER WORK BENCH HAS CARPENTER'S FRONT END VISE AS WELL AS AN ORGANIZER RACK ON BACK SIDE FOR VERTICAL HAND TOOL STORAGE & THIS WORK BENCH HAS AN ELECTRICAL POWER STRIP ATTACHED TO IT WITH EXTRA LENGTH OF CORD TO RUN TO AN OUTLET.

DESK WITH HARD GREEN TOP HAS REMOVABLE TOP WHICH IS SITTING ON THE LOWER WORKBENCH SHOWN IN PHOT ABOVE. DESK DIMENSIONS ARE: 33" D X 31" H X 5 FT W

WORKBENCH IS AT THE BOTTOM OF ABOVE PHOTO, DIMENSIONS ARE: 5'3" W X 30" D X 32"H WITH FRONT CARPENTER'S VISE.