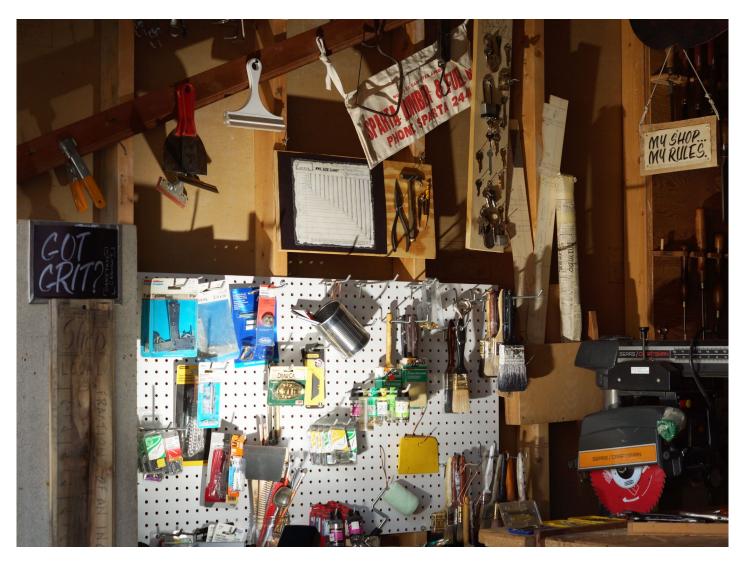

ONE LOCK AND KEY DISPLAY, ONE CUSTOM NAIL CHART SIGN BY LOCAL ARTISAN & THREE ADDITIONAL SIGNS, ONE PIECE OF 2' X 4' PEGBOARD AND HOOKS, TALL SANDPAPER STOCKED CABINET, CLAMPS, SQUEEGEES, PUTTY KNIVES, VARIOUS HANGING HARDWARE & SUPPLIES, LATHE TABLE LEG TEMPLATES, BAMBOO SHEETING, ASSORTED WRENCHES, ASSORTED PAINTING SUPPLIES & ACCESSORIES, VINTAGE APRON, SET OF LATHE TOOLS, CRAFTSMAN 10" RADIAL ARM SAW, ONE ANTIQUE HANGING WEIGHT GAUGE WITH HOOK, VINTAGE COMPASS, SMALL BRASS BRAD HAMMER, ANTIQUE NEEDLE NOSE PLIERS & ONE VINTAGE COPING SAW.

(JUST OUT OF VIEW ARE ALSO 1 STANDARD FLOOR BROOM, ONE STEEL WIDE DUSTPAN, ONE LARGE OVAL SLAB OF WALNUT.)

Photography and marketing by Just Ask Christy – Artisanal Goods & Services

ONE PALLET ORGANIZER RACK, EXTENSION CORD, WIRE CUTTERS, KEY HOLE SAW, 2 BACK SAWS, 1 DOVETAIL SAW, SEVERAL UTILITY KNIVES, POWER STRIPS, 4 LEVELS, 2 DRYWALL SAWS, 2 ANGLE FINDERS, 2 EQUIPMENT WRENCHES, 1 LATHE CALIPER, PUTTY KNIVES, HOT GLUE GUN, GLUE STICKS, WOOD AND DRYWALL RASPS, WIRE BRUSH, 2 HACK SAWS, WOODEN FOLDING RULER, 1 CATSPAW, HACKSAW BLADES, PRYBAR, FRAMING SQUARE, SMALL ANTIQUE HAMMER & PLIERS.