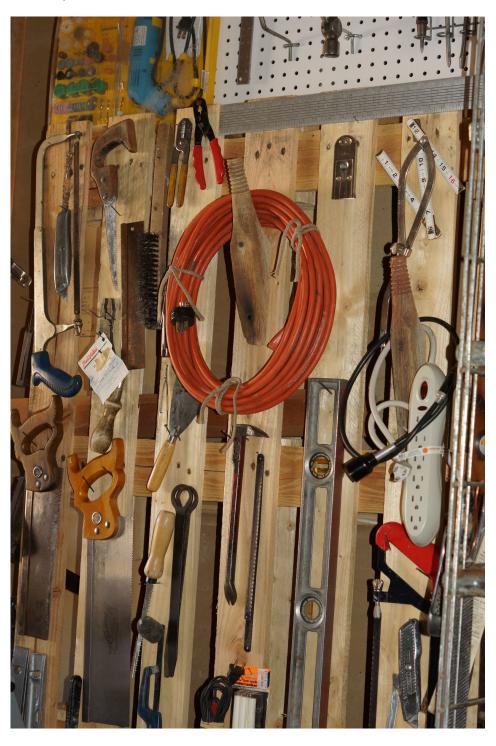

(JUST OUT OF VIEW ARE ALSO 1 STANDARD FLOOR BROOM, ONE STEEL WIDE DUSTPAN, ONE LARGE OVAL SLAB OF WALNUT.)

Photography and marketing by Just Ask Christy – Artisanal Goods & Services

ONE PALLET ORGANIZER RACK, EXTENSION CORD, WIRE CUTTERS, KEY HOLE SAW, 2 BACK SAWS, 1 DOVETAIL SAW, SEVERAL UTILITY KNIVES, POWER STRIPS, 4 LEVELS, 2 DRYWALL SAWS, 2 ANGLE FINDERS, 2 EQUIPMENT WRENCHES, 1 LATHE CALIPER, PUTTY KNIVES, HOT GLUE GUN, GLUE STICKS, WOOD AND DRYWALL RASPS, WIRE BRUSH, 2 HACK SAWS, WOODEN FOLDING RULER, 1 CATSPAW, HACKSAW BLADES, PRYBAR, FRAMING SQUARE, SMALL ANTIQUE HAMMER & PLIERS.