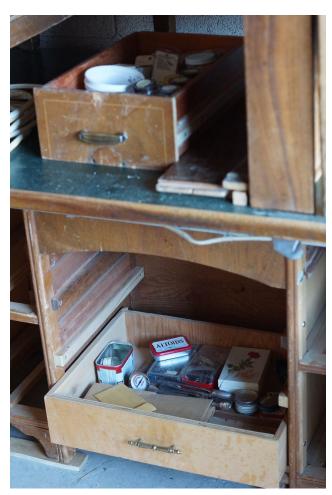

THREE LARGE HAND SAWS & ONE CUSTOM WOODEN WALL ORGANIZER TO STORE THEM IN.

Photography and marketing by Just Ask Christy – Artisanal Goods & Services

TWO DESKS / WORKBENCHES - BOTH WITH NUMEROUS DRAWERS, MANY OF WHICH ARE FILLED WITH HARWARE, FASTENERS & VARIOUS OTHER SUPPLIES OR SMALL ITEMS, PARTIAL ROLL OF ELECTRICAL WIRE, WHITE 13 GALLON TRASH CAN, LOWER WORK BENCH HAS CARPENTER'S FRONT END VISE AS WELL AS AN ORGANIZER RACK ON BACK SIDE FOR VERTICAL HAND TOOL STORAGE & THIS WORK BENCH HAS AN ELECTRICAL POWER STRIP ATTACHED TO IT WITH EXTRA LENGTH OF CORD TO RUN TO AN OUTLET.

DESK WITH HARD GREEN TOP HAS REMOVABLE TOP WHICH IS SITTING ON THE LOWER WORKBENCH SHOWN IN PHOT ABOVE. DESK DIMENSIONS ARE: 33" D X 31" H X 5 FT W

WORKBENCH IS AT THE BOTTOM OF ABOVE PHOTO, DIMENSIONS ARE: 5'3" W X 30" D X 32"H WITH FRONT CARPENTER'S VISE.