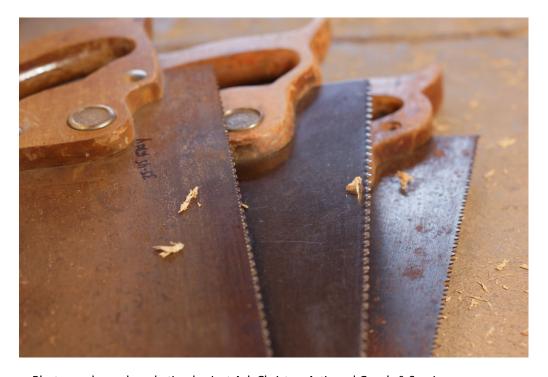

THREE LARGE HAND SAWS & ONE CUSTOM WOODEN WALL ORGANIZER TO STORE THEM IN.

Photography and marketing by Just Ask Christy – Artisanal Goods & Services

TWO DESKS / WORKBENCHES - BOTH WITH NUMEROUS DRAWERS, MANY OF WHICH ARE FILLED WITH HARWARE, FASTENERS & VARIOUS OTHER SUPPLIES OR SMALL ITEMS, PARTIAL ROLL OF ELECTRICAL WIRE, WHITE 13 GALLON TRASH CAN, LOWER WORK BENCH HAS CARPENTER'S FRONT END VISE AS WELL AS AN ORGANIZER RACK ON BACK SIDE FOR VERTICAL HAND TOOL STORAGE & THIS WORK BENCH HAS AN ELECTRICAL POWER STRIP ATTACHED TO IT WITH EXTRA LENGTH OF CORD TO RUN TO AN OUTLET.