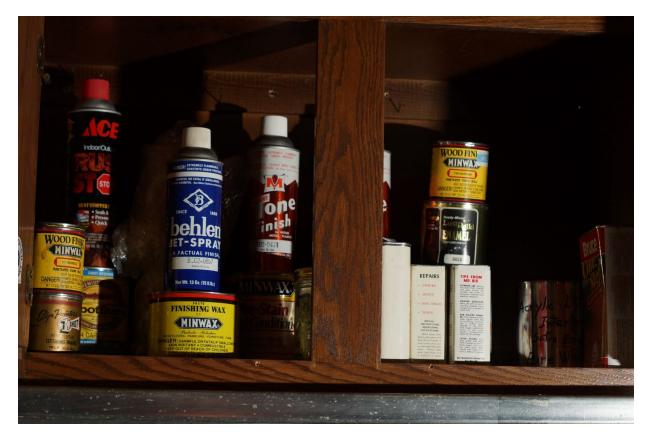

Photography and marketing by Just Ask Christy – Artisanal Goods & Services

ONE OF THREE CABINETS STOCKED WITH VARIOUS PAINTS, STAINS, VARNISHES, LAQUERS, POLISHES, CREAMS, STRIPPERS ETC.

ONE METAL ORGANIZER BIN STOCKED WITH VARIOUS HARDWARE, FASTENERS AND ACCESSORIES, 20 DRAWERS. APPROX 12" X 12" X 8"