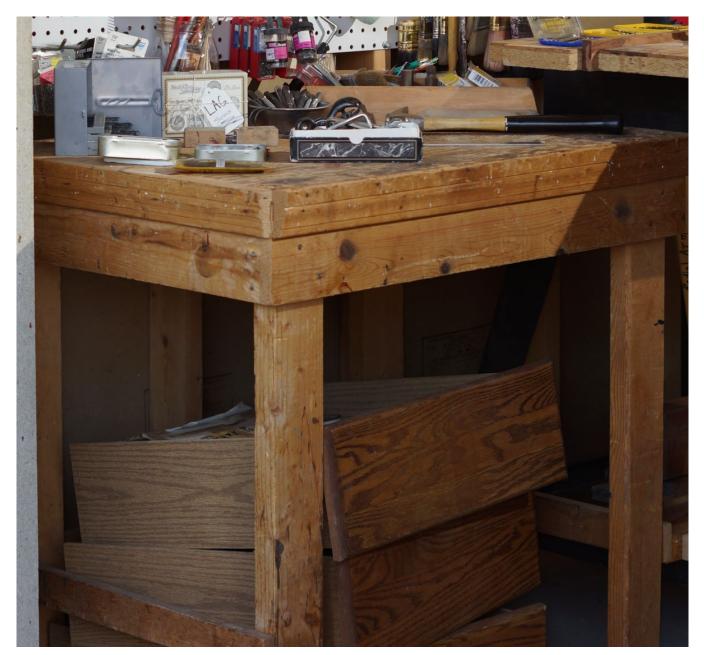

WORKBENCH APPROX SIZE 33" H X 33" W X 25" D NO SHELF BELOW, BUT THREE LARGE WOOD DRAWERS FILLED WITH HARDWARE AND VARIOUS SUPPLIES, ALSO SHOWN IN PHOTO ARE A SET OF DRILL BITS, DRIVER BITS, CHUCKS FOR THE ELECTRICL DRILL, 1 SMALL WOOD PLANE, ONE HAMMER, AN ANTIQUE WOODEN HANDLE CARPET UTILITY KNIFE, VARIOUS WRENCHES, ONE BOX OF LAG SCREWS, ONE STEEL DISH FILLED WITH STEEL STANLEY NAIL SETS, ONE SET OF ALLEN WRENCHES, WOODEN TRAY ORGANIZER AND ANTIQUE TINY BOX WITH MINIATURE DRILL BITS, ONE SMALL BOX WITH SMALL ANTIQUE UNIQUE ELEMENTS, BRACKETS, BUCKLES ETC. AND 1 HELIX DRAFTING COMPASS IN CASE.