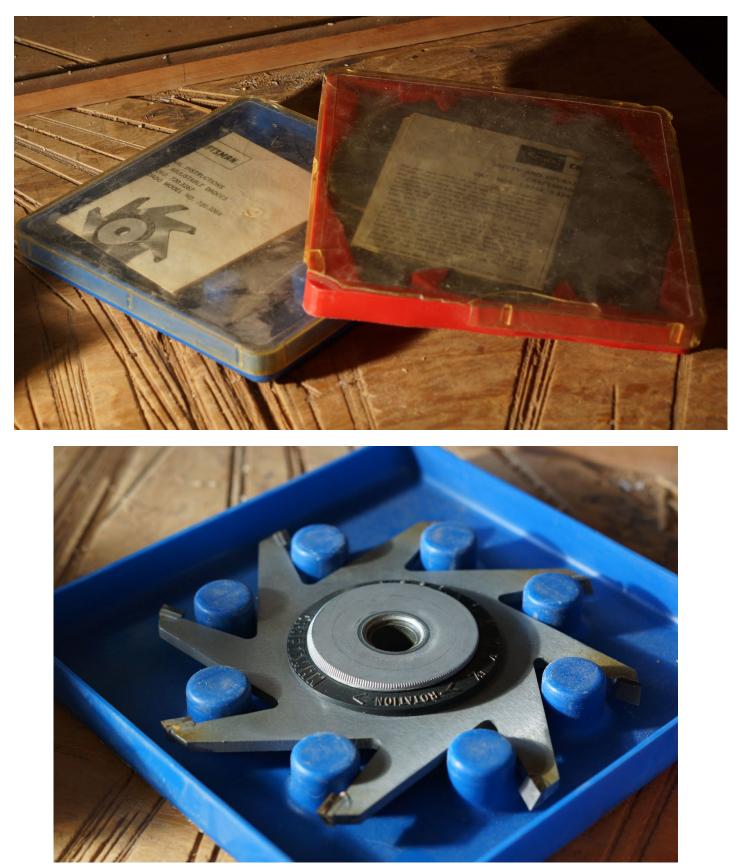

## TWO DADO SETS SHOWN BELOW, SEE ENLARGED PHOTO OF ITEM IN BLUE CASE ON THIS PAGE

Photography and marketing by Just Ask Christy – Artisanal Goods & Services