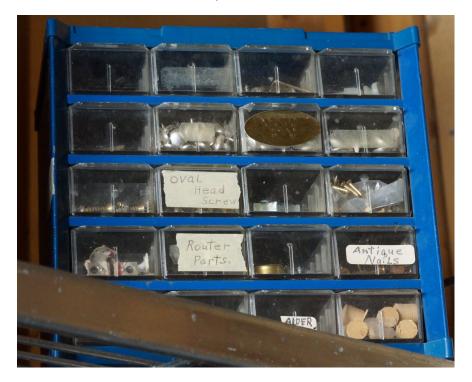

Photography and marketing by Just Ask Christy – Artisanal Goods & Services

ONE OF THREE CABINETS STOCKED WITH VARIOUS PAINTS, STAINS, VARNISHES, LAQUERS, POLISHES, CREAMS, STRIPPERS ETC.

ONE METAL ORGANIZER BIN STOCKED WITH VARIOUS HARDWARE, FASTENERS AND ACCESSORIES, 20 DRAWERS. APPROX 12" X 12" X 8"