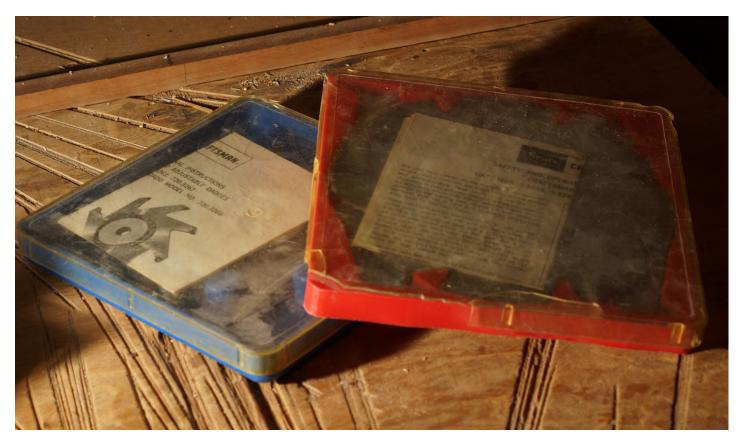

## TWO DADO SETS SHOWN BELOW, SEE ENLARGED PHOTO OF ITEM IN RED CASE ON THIS PAGE

Photography and marketing by Just Ask Christy – Artisanal Goods & Services

## TWO DADO SETS SHOWN BELOW, SEE ENLARGED PHOTO OF ITEM IN BLUE CASE ON THIS PAGE

Photography and marketing by Just Ask Christy – Artisanal Goods & Services