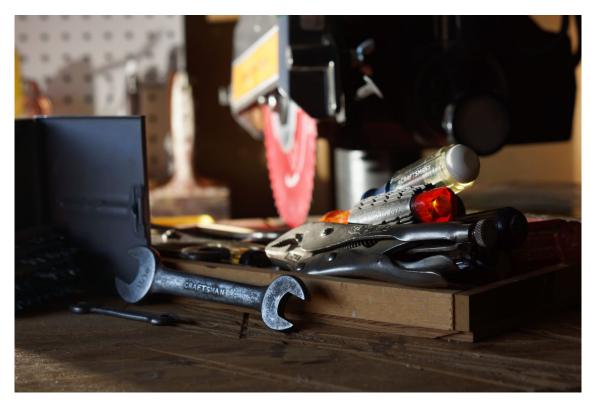

## ONE WOODEN ORGANIZER TRAY WITH VARIOUS ANTIQUE WRENCHES, AND OTHER SMALL HAND TOOLS SUCH AS VICE GRIPS AND CHISELS

ONE SMALL METAL TIN SHOWING A CLOSEUP OF THE STANLEY NAIL SETS, DRILL BITS, CHALK LINE AND HAMMER MENTIONED EARLIER IN THE LIST