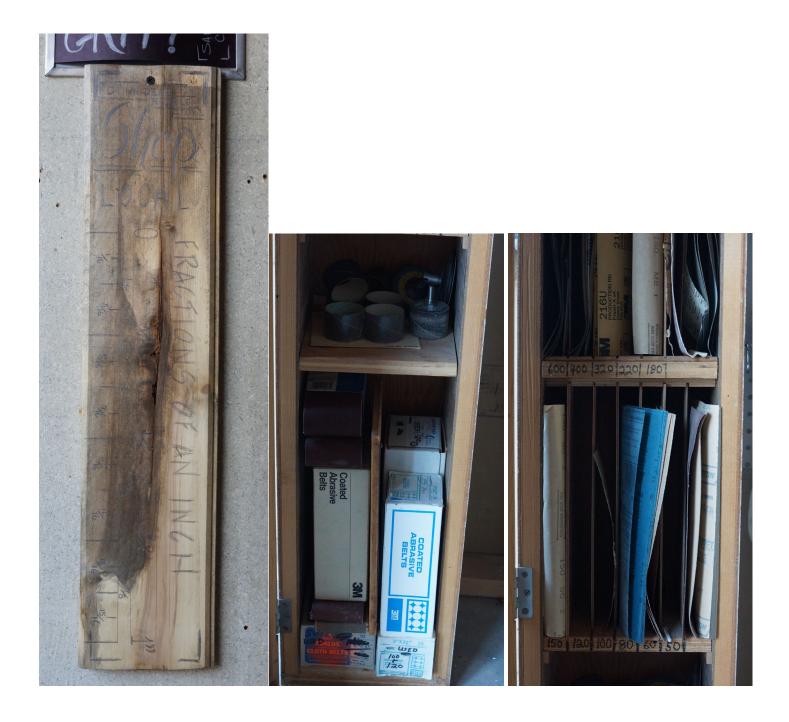

ONE SANDPAPER CABINET 5' 4" H X 10 ½" D X 10" W AND WELL STOCKED WITH SAND PAPER SHEETS, DISCS, DRUMS AND CUSTOM SIGNAGE BY LOCAL ARTISAN.