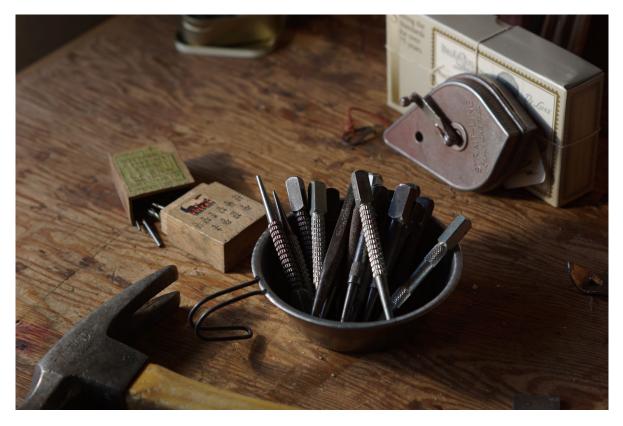

## ONE WOODEN ORGANIZER TRAY WITH VARIOUS ANTIQUE WRENCHES, AND OTHER SMALL HAND TOOLS SUCH AS VICE GRIPS AND CHISELS

ONE SMALL METAL TIN SHOWING A CLOSEUP OF THE STANLEY NAIL SETS, DRILL BITS, CHALK LINE AND HAMMER MENTIONED EARLIER IN THE LIST