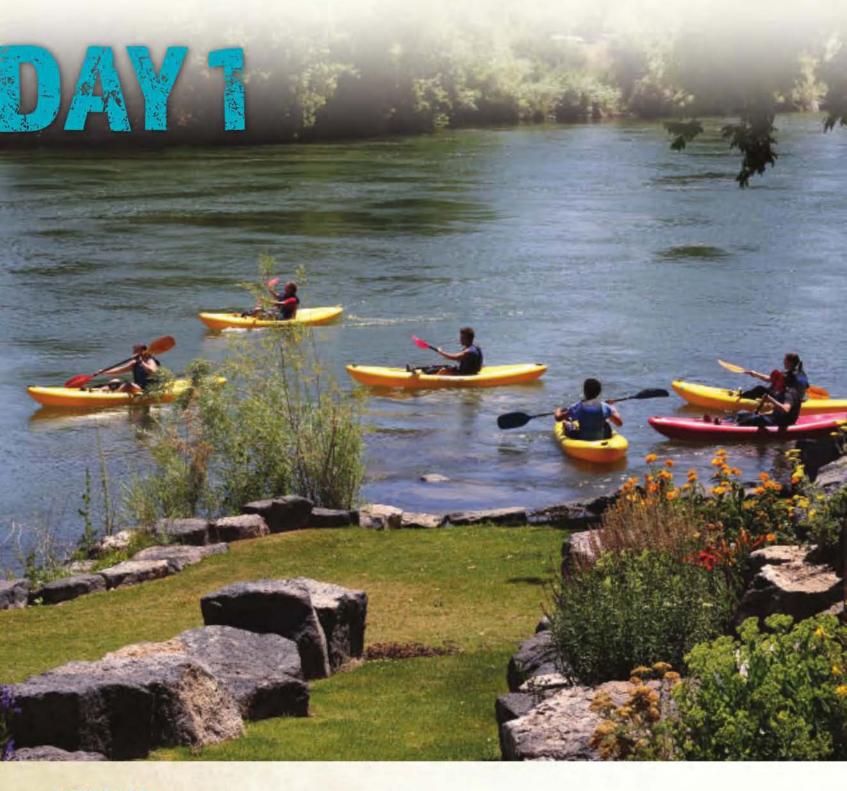

Continue south to Grand Teton National Park on the John D. Rockefeller Jr. Memorial Parkway with camera handy, because wild-life is abundant. Kayak and canoe rentals provide an opportunity to navigate Jenny Lake, where the jagged peaks of the Tetons reflected in the alpine waters present surreal photo opportunities.