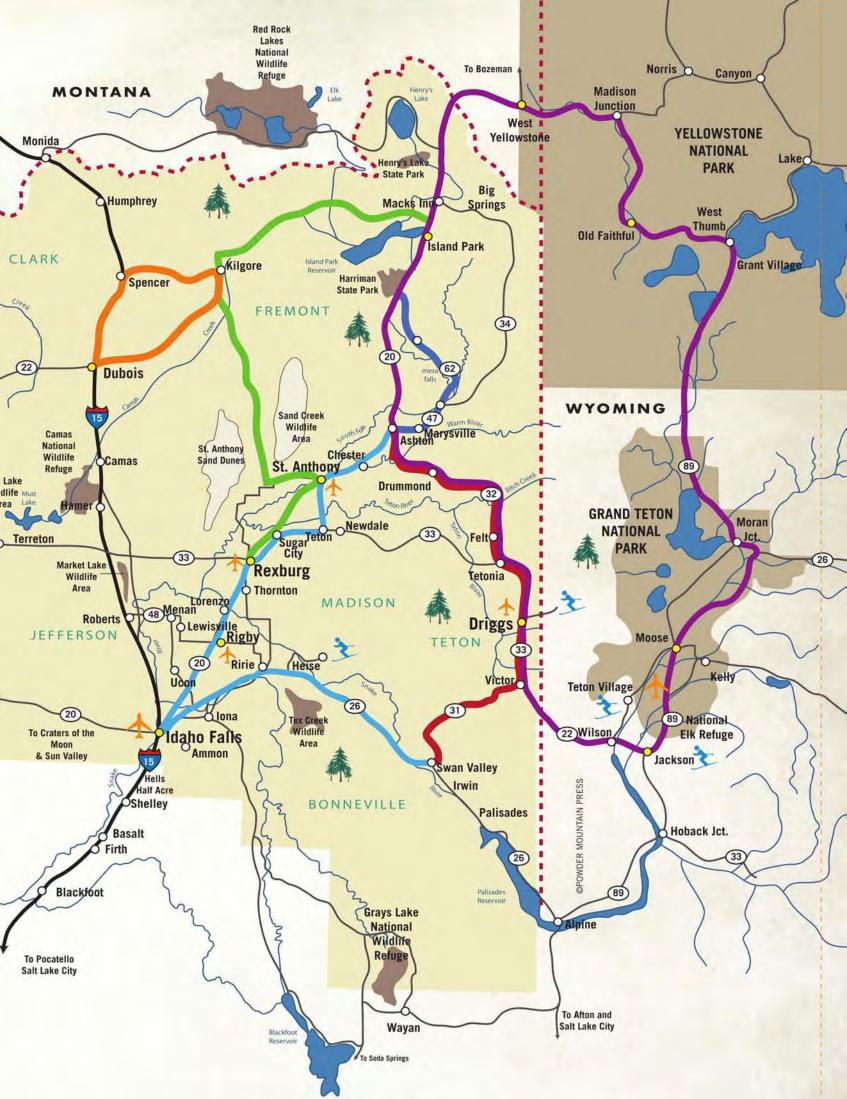

# YELLOWSTONE-GRAND TETON LOOP

#### YELLOWSTONE-GRAND TETON LOOP

Length and roadway: 262 miles; can be done in one long day; mostly two-lane roads, driving conditions vary greatly from location to location.

Directions: From Victor, head north on ID 33 to ID 32, north on ID 32 to ID 47, west on ID 47 in Ashton; head northeast on ID 47, then northwest along USFS Road 294 to US 20; head north on US 20 to West Yellowstone (about mile 110 of loop); then into West Entrance of Yellowstone east to Madison Junction; head south to Old Faithful and east to West Thumb, then south on US 287 to Moran (in Grand Teton National Park), south on US 26 and 191 to Jackson, then west on WY 22 (which becomes ID 33) to Victor.

#### Highlights:

- · Encompasses much of the Teton Scenic Byway, all of the Mesa Falls Scenic Byway, the Island Park area, West Yellowstone, parts of Yellowstone National Park, the Rockefeller Parkway, Grand Teton National Park, and Teton Pass (elevation 8,431 feet).
- · Spectacular vistas and the wonders of Old Faithful, the West Thumb area, Moran, Moose, and Jackson.
- · Be prepared for traffic jams due to buffalo, Jackson commuters, and other looky-loos! (day 4).