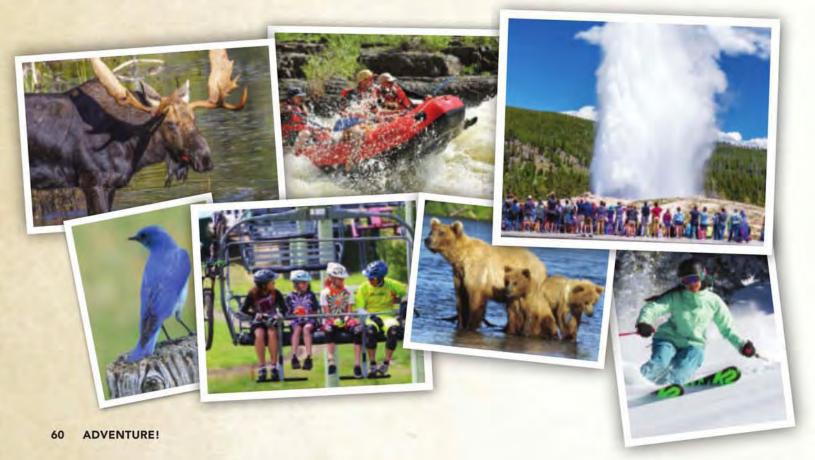

### NATIONAL PARKS

The eruption of Old Faithful Geyser, the crown jewel of Yellowstone National Park, always draws oohs and ahs as shutterbugs click away furiously to capture blasts of steam that can reach from 90 to 180 feet. It is not the biggest or most regular geyser in Yellowstone, but it is the biggest regular geyser.

Yellowstone also is home to a diverse population of wildlife, ranging from the largest land-dwelling animal in North America to small mammals that barely will dot one's palm. Bison, wolves, grizzly and black bears, golden and bald eagles, elk, moose, deer, and bighorn sheep are just a few of the species populating this expansive wonderland.