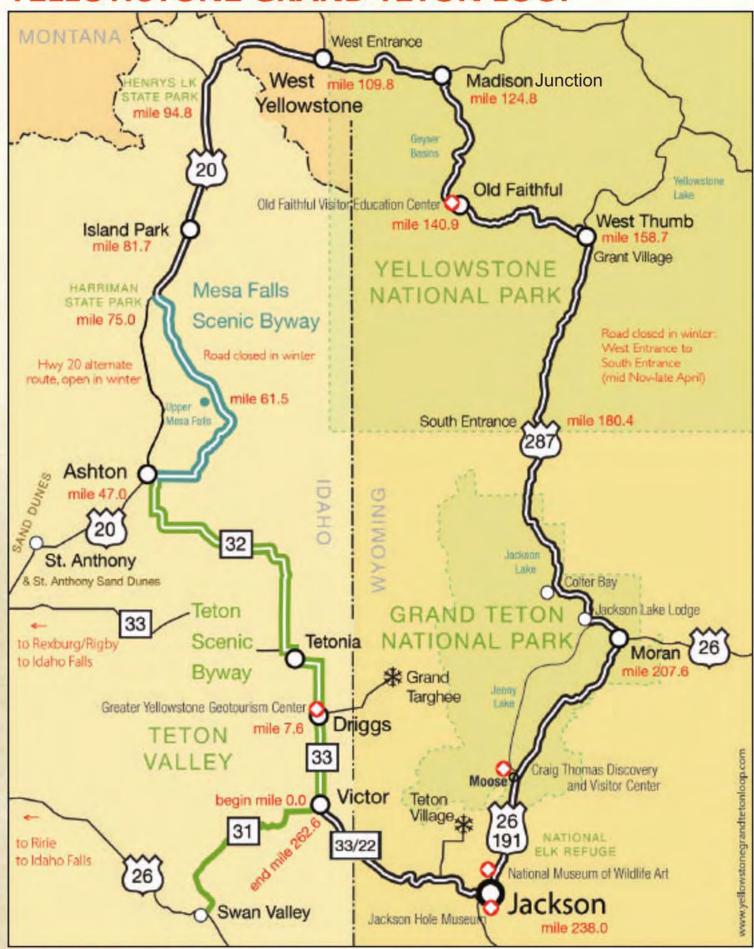

# YELLOWSTONE-GRAND TETON LOOP

#### YELLOWSTONE-GRAND TETON LOOP

Length and roadway: 262 miles; can be done in one long day; mostly two-lane roads, driving conditions vary greatly from location to location.

Directions: From Victor, head north on ID 33 to ID 32, north on ID 32 to ID 47, west on ID 47 in Ashton; head northeast on ID 47, then northwest along USFS Road 294 to US 20; head north on US 20 to West Yellowstone (about mile 110 of loop); then into West Entrance of Yellowstone east to Madison Junction; head south to Old Faithful and east to West Thumb, then south on US 287 to Moran (in Grand Teton National Park), south on US 26 and 191 to Jackson, then west on WY 22 (which becomes ID 33) to Victor.

#### Highlights:

- · Encompasses much of the Teton Scenic Byway, all of the Mesa Falls Scenic Byway, the Island Park area, West Yellowstone, parts of Yellowstone National Park, the Rockefeller Parkway, Grand Teton National Park, and Teton Pass (elevation 8,431 feet).
- · Spectacular vistas and the wonders of Old Faithful, the West Thumb area, Moran, Moose, and Jackson.
- · Be prepared for traffic jams due to buffalo, Jackson commuters, and other looky-loos! (day 4).