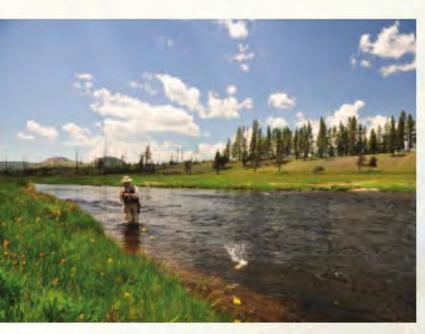

#### UNPARALLELED TROUT WATERS

Anglers from throughout the world come to Yellowstone-Teton Territory to drop their lines in our abundant lakes and streams. Some of our waters are legendary, and have been repeatedly covered in national and international fishing publications—the Henry's Fork and the South Fork of the Snake River, for examples.

The South Fork of the Snake, which runs from Palisades Reservoir northwest to meet the Henry's Fork, offers 65 miles of pristine river, where the average flows are about 10,000 cubic feet per second. A variety of wildlife, from raptors to deer, can be spotted. Another highlight is Fall Creek Falls, where Fall Creek empties in dramatic fashion into the South Fork of the Snake in Swan Valley. Different guides and outfitters prefer particular stretches of this world-famous waterway, and some have private access points; though it's extremely popular, locals regularly claim that "there's space and fish for all."

The Henry's Fork of the Snake River runs in a southerly direction from Henry's Lake to its confluence with the South Fork, where these two major tributaries become the Snake River. The Henry's Fork meanders through Harriman State Park, flows over Mesa Falls, is interrupted by Island Park Reservoir and Ashton Dam, and is accessible at many convenient put-in spots.