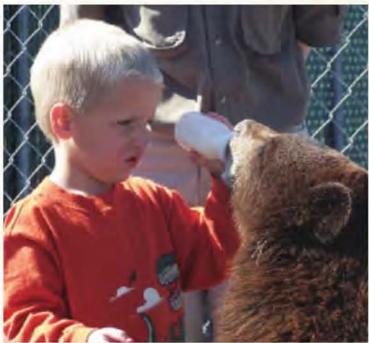

#### YELLOWSTONE BEAR WORLD

Yellowstone Bear World is Idaho's top wildlife attraction. A drive-through wildlife park featuring free-roaming animals, including grizzly and black bear, moose, elk, deer, bison, mountain goats, and wolves, that you view from the comfort and safety of your personal vehicle or RV. Bottle-feed bear cubs in our baby-bear exhibit (sign up by phone to make sure you have a spot, as space is limited), or enjoy a guided Curator Tour, the petting zoo, or on-site amusement rides.