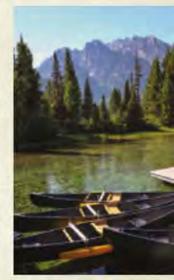

Continue south to Grand Teton National Park on the John D. Rockefeller Jr. Memorial Parkway with camera handy, because wild-life is abundant. Kayak and canoe rentals provide an opportunity to navigate Jenny Lake, where the jagged peaks of the Tetons reflected in the alpine waters present surreal photo opportunities.