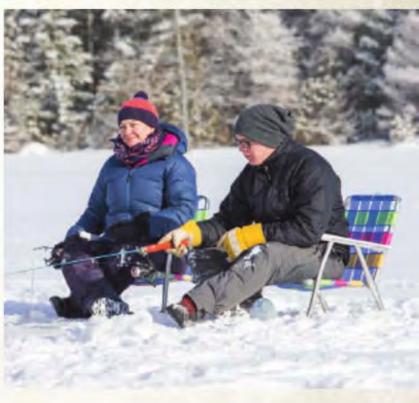

### ICE FISHING

Several of the most popular summer spots for fishing make for great ice fishing, too: Henry's Lake, Island Park Reservoir, and Palisades Reservoir.