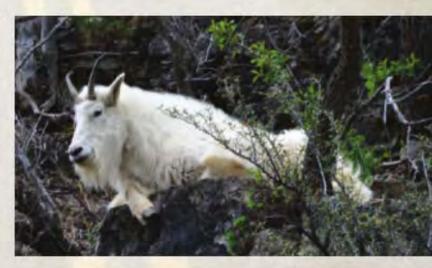

Yellowstone also is home to a diverse population of wildlife, ranging from the largest land-dwelling animal in North America to small mammals that barely will dot one's palm. Bison, wolves, grizzly and black bears, golden and bald eagles, elk, moose, deer, and bighorn sheep are just a few of the species populating this expansive wonderland.