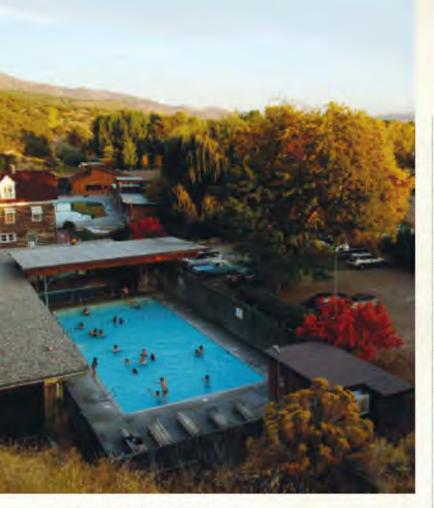

Green Canyon Hot Springs, operated by the Neibaur family for more than five decades, offers a big pool, small pool, and cold pool along with its hot springs and snack bar. Fishing, hiking, bike riding, and camping are also available. East of Rexburg on ID 33; turn south at mile marker 116.