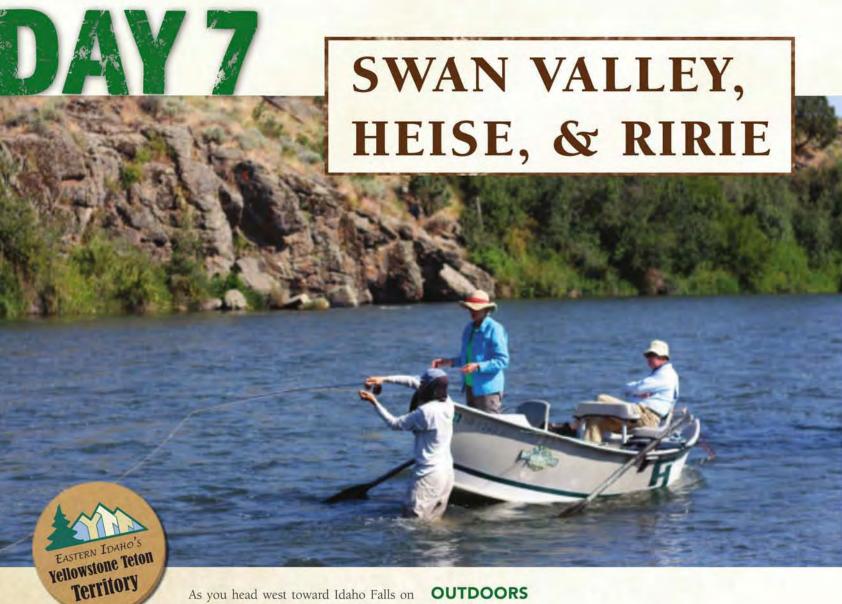

16-VI-01: 50M

| DAY 1                                     | (210 |
|-------------------------------------------|------|
| IDAHO FALLS                               | 16   |
| DAY 2<br>RIGBY & REXBURG                  | 22   |
| DAY 3 ST. ANTHONY, ISLAND PARK, & ASHTON_ | 26   |
| DAY 4 YELLOWSTONE & GRAND TETON           | 32   |
| DAY 5<br>JACKSON HOLE                     | 34   |
| DAY 6 TETON VALLEY                        | 36   |
| DAY 7<br>SWAN VALLEY, HEISE, & RIRIE      | 42   |
| GENERAL INFO                              | 46   |
| MEMBERSHIP DIRECTORY                      | 50   |
| LODGING GUIDES                            | 52   |

#### UNPARALLELED TROUT WATERS

Anglers from throughout the world come to Yellowstone-Teton Territory to drop their lines in our abundant lakes and streams. Some of our waters are legendary, and have been repeatedly covered in national and international fishing publications—the Henry's Fork and the South Fork of the Snake River, for examples.

The South Fork of the Snake, which runs from Palisades Reservoir northwest to meet the Henry's Fork, offers 65 miles of pristine river, where the average flows are about 10,000 cubic feet per second. A variety of wildlife, from raptors to deer, can be spotted. Another highlight is Fall Creek Falls, where Fall Creek empties in dramatic fashion into the South Fork of the Snake in Swan Valley. Different guides and outfitters prefer particular stretches of this world-famous waterway, and some have private access points; though it's extremely popular, locals regularly claim that "there's space and fish for all."