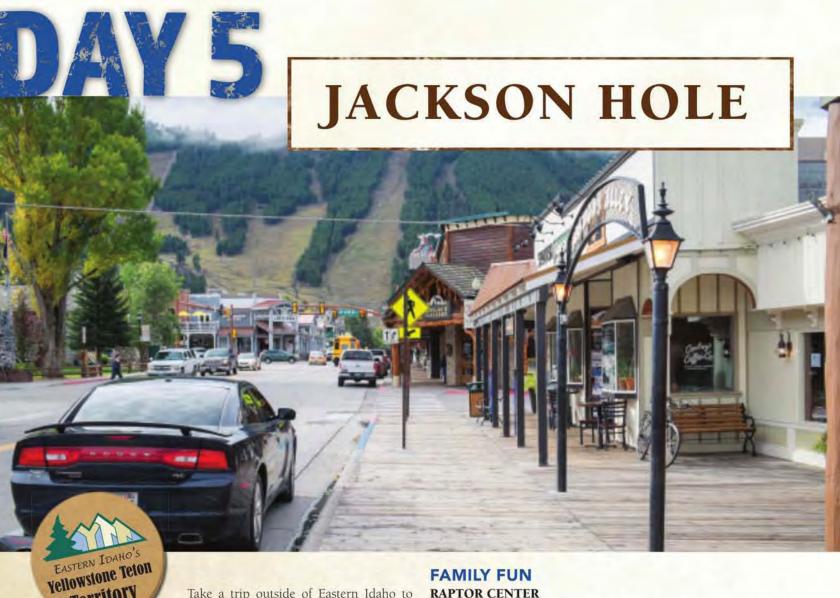

in the form of wildfire, steam rising from springs heated by underground magma, or the glory of an afternoon rainbow.

### YELLOWSTONE IN WINTER

Dogsledding, snowcoach rides, cross-country skiing, and more: Winters in Yellowstone offer access to steaming geysers, winter wildlife, and a quiet snowy landscape that's sure to delight and awe. A majority of the park's roads are closed to regular traffic, so the best way to experience this winter wonderland is through a variety of outfitters and guide services.

Plan ahead and visit *nps.gov* for tips and reservations for your snow-filled activities. Yellowstone National Park allows only a limited number of snowmobiles into the park each day; snowmobile access to Grand Teton National Park is also highly regulated, but with different rules.





Take a trip outside of Eastern Idaho to Jackson, Wyoming, where you'll enjoy an authentic Western experience set in the bustling community. Stop for lunch on your way to Grand Teton National Park or spend the day exploring the shops and sites.

The Town Square and its antler arches provide a postcard-perfect picture of one of the most famous landmarks in a resort community in the Rocky Mountain region. The town boasts exclusive galleries with exquisite pieces and unique boutiques, appealing to an international shopper seeking one-ofa-kind purchases.

Leave Jackson and Teton Village on Wyoming 22 west for a 27-mile trek that drops you from a summit topping 8,300 feet to the state line and back into Idaho. The communities of Victor and Driggs highlight the Teton Valley, and provide a range