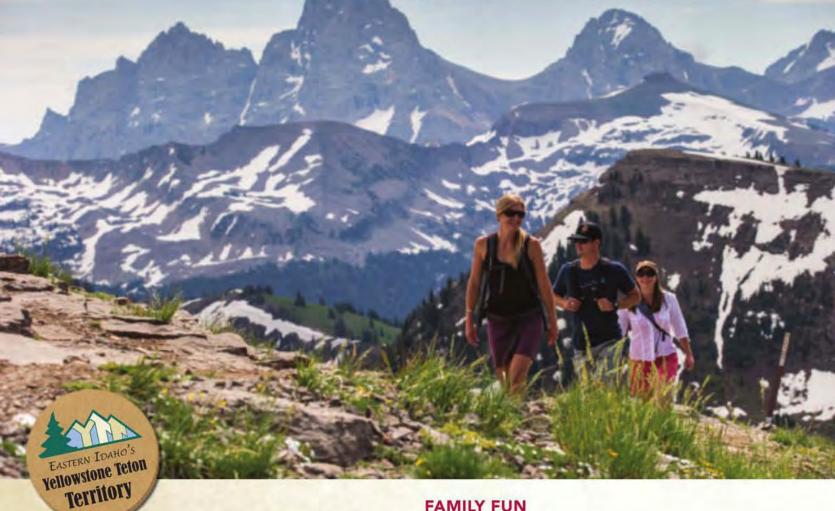

If a paddle is not your choice of recreation, Grand Teton National Park is the climbing capital of the Rockies, and hikers and climbers will find an assortment of trails and walls ranging from easy grades and climbs for beginners to challenging routes for advanced hikers and mountaineers.