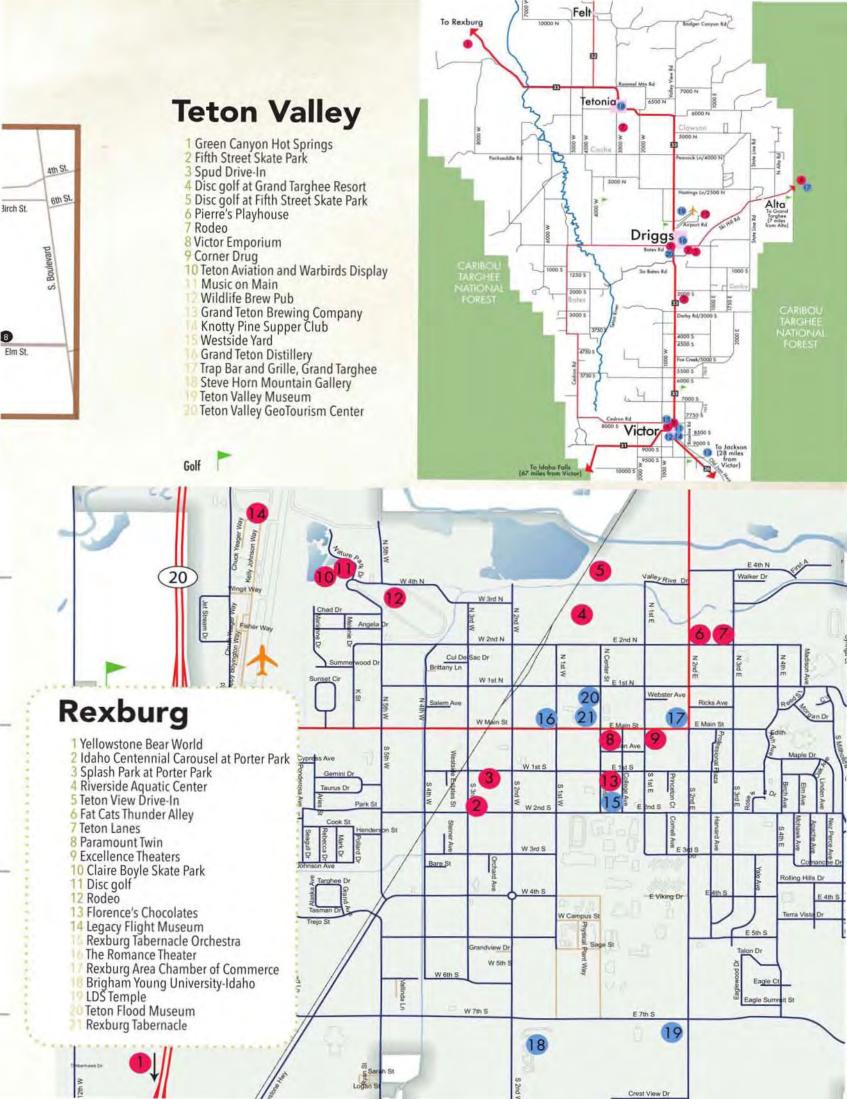

# Locals Tip

A number of theaters in the region offer air-conditioned comfort for first-run movies. Multi-screen complexes are found in both Idaho Falls and Rexburg.

Just a short drive up Highway 20 north of Idaho Falls brings visitors to Rigby and Rexburg, two quaint towns packed full of family fun and ample attractions, like the wildlife mecca Yellowstone Bear World and the Philo Farnsworth TV and Pioneer Museum. Explore the history of the little-known agricultural communities and soak up the many sites. Learn about the pioneers who founded Rexburg at the city's namesake museum, the Museum of Rexburg. Hike, bike, ski, and more.

# ST. ANTHONY, ISLAND PARK, & ASHTON