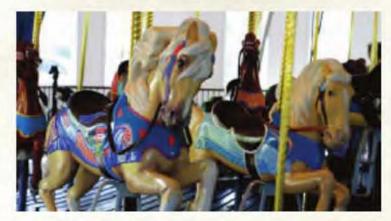

#### IDAHO CENTENNIAL CAROUSEL

The **Idaho Centennial Carousel** is the state's only antique wooden carousel. Built in 1926, Rexburg's citizens raised \$5,500 to purchase it. Though severely damaged in 1976 in the Teton Dam flood (many of the original horses were lost), the carousel was renovated in 1990 and rechristened to celebrate the Gem State's 100th birthday. Rides are only a dollar!