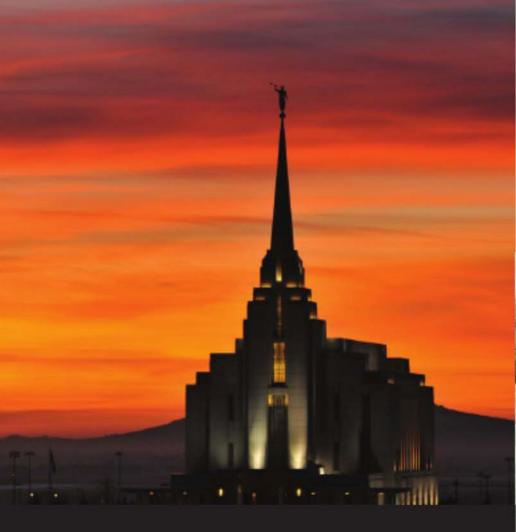

# Did You **Know**

Eastern Idaho is home to two temples of The Church of Jesus Christ of Latter-Day Saints. The Idaho Falls Temple, next to the Snake River, was the first built in Idaho (it opened to the public in 1945); its seven-acre site includes a Visitor Center open daily from 9 a.m. to 9 p.m. The five-story Rexburg Temple, adjacent to the Brigham Young University-Idaho campus, was dedicated in 2008 and is a striking landmark visible for miles along US 20. Both temples have public garden areas open for quiet strolls or moments of reflection.