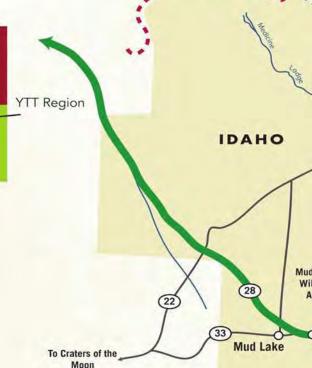

#### **FORT HENRY HISTORIC BYWAY**

**Length and roadway:** 97 miles; allow 2.5 hours; two-lane road, 11 miles of gravel road. (208) 624-4870

**Directions:** From North Rexburg, exit on US 20, head north on Salem Highway to St. Anthony Sand Dunes; take Red Road to "Y" junction with A-2, north on A-2, then east to US 20 at Island Park. (Southern segment, from intersection of Salem Highway and 500 North, is east to St. Anthony on US 20 business route, turning at the Fun Farm Sportsmen Access onto Old US 191 past Chester to Ashton on US 20.)

#### Highlights:

- St. Anthony Sand Dunes (day 3).
- Camas Meadows Battleground—An interpretive monument marks the site of an 1877 skirmish between the U.S. Cavalry and the Nez Perce. In this area, Native Americans harvested camas bulbs for food each fall; vast fields of blue camas lilies welcome returning sandhill cranes and courting sage grouse each spring.

#### LOST GOLD TRAILS LOOP

Length and roadway: 48 miles; allow 1.5 hours; two-lane road, 11 miles of gravel road.

Directions: On A-2, at "Y" junction (with Red Road, on the Fort Henry Historic Byway), head west into Dubois, north on Old US 91 to Spencer, east on Spencer/Idmon (gravel) road, connecting to A-2 and the Fort Henry Historic Byway at Idmon.

#### Highlights:

- · Heritage Hall Museum, Dubois.
- Spencer, The "Opal Capital of America" (day 3).
- · Nez Perce Trail-Loop route runs where Native Americans fled the pursuing cavalry.

#### Highlights:

- · Mud Lake Wildlife Management Area.
- · Charcoal Kilns Historic Site, 4 miles west of ID 28, off USFS Road 541 in the Birch Creek area.
- Sacajawea Interpretive Center (at terminus of trail in Salmon)— Lemhi Valley was the childhood home of Sacajawea, the young Native American woman who accompanied Lewis and Clark with the Corps of Discovery and one of Idaho's most famous women.