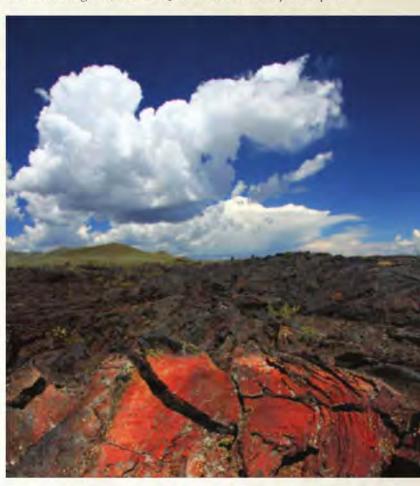

### Did You Know

If you are driving north from Salt Lake City on I-15, stop at the rest area just south of the Bonneville County line; it marks Hell's Half Acre National Landmark. Here you'll see the edge of the lava fields that stretch all the way to Craters of the Moon National Monument.

#### CRATERS OF THE MOON NATIONAL MONUMENT AND PRESERVE

Where: On ID 33 southwest of Mud Lake (in Butte County); (208) 527-1300, nps.gov/crmo.

#### Highlights:

- · Visitor center, seven-mile scenic loop, hiking and camping available amid lava tubes and tunnels.
  - · Unforgettable stargazing!
  - This black-rock moonscape has virtually no equal in the U.S.
- · Surprising variety of wildlife, with more than 660 types of plants and more than 280 animal species thriving in a rugged environment.
- · NASA used the dusty surfaces at Craters to train astronauts for the real lunar visits.