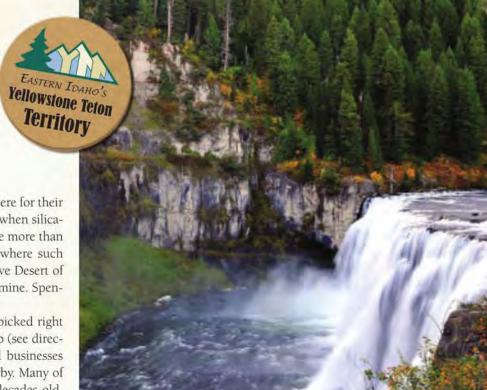

### Did You Know

Upper Mesa Falls more closely resembles Niagara Falls than virtually any other waterfall in the West. Its 300-foot width and 114-foot cascade over basalt boulders make for an incredibly dramatic scene. Lower Mesa Falls (pictured above) tumbles some 85 feet through its own tight canyon; its easy access, colorful rainbows in the mist, and surrounding forest growth provide a perfect photo opportunity.

The cascades of the Upper and Lower Falls can be viewed and photographed from walkways and the wood boardwalks, and the staff at the site's visitor center and gift shop in the historic lodge can provide more information about the surrounding flora and fauna.