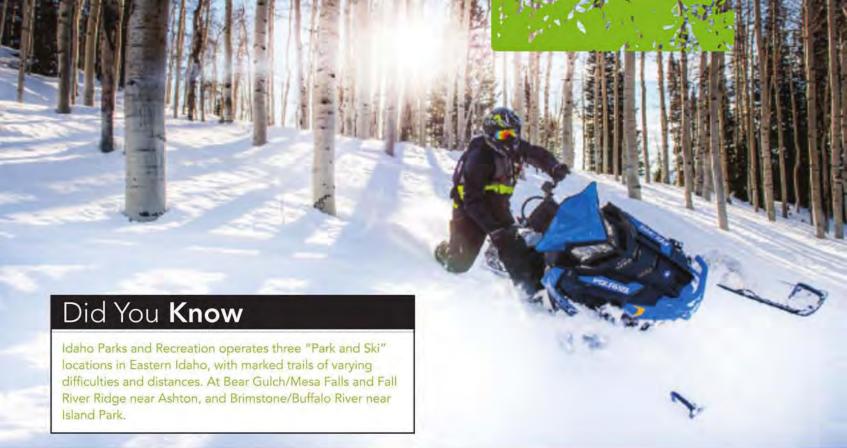

### SNOWMOBILING

Some of the most spectacular dedicated areas for snowmachining include that around Cave Falls; the entire area surrounding Island Park; Arcadia Trail (near Sand Creek); Ashton-Tetonia Trail State Park (with two exciting trestle crossings over deep canyons); Mount Two Top-Big Springs Snowmobile Trail, which runs all the way from outside Island Park to the headwaters of the Henry's Fork; near Mount Jefferson; and the Mesa Falls area.

### CROSS COUNTRY SKIING

Cross-country skiing is a much-loved activity in Eastern Idaho. This is where you can truly earn your turns. Many locals have their favorite spots, and if you're lucky, they might even share them with you! Some of the best known cross-country destinations include:

Ashton Area Nordic Ski Trails, Bear Gulch/Mesa Falls (near Island Park), Fall River Ridge (near Ashton), Henry's Fork Ranch (near Ashton), and Island Park Nordic Ski Trails.