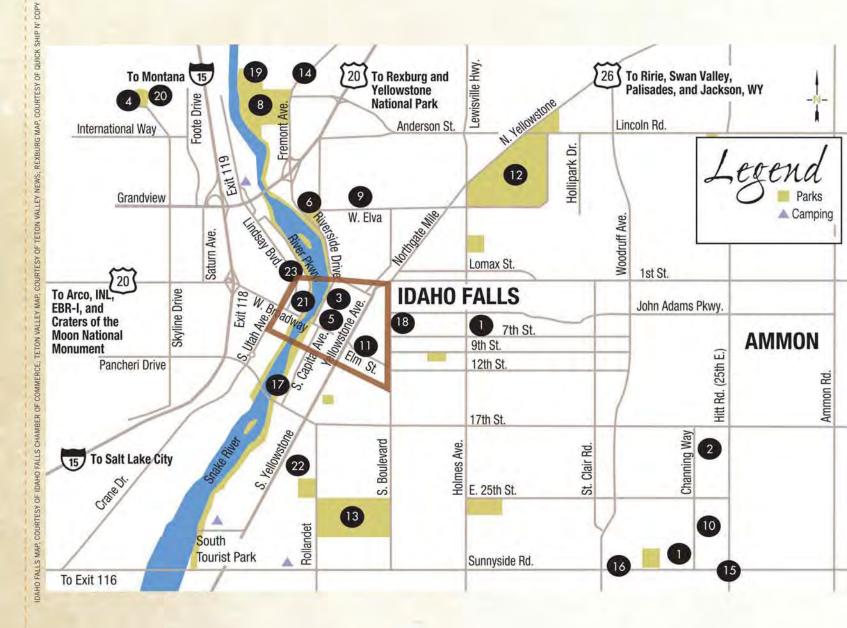

# **IDAHO FALLS**

Eastern Idaho's largest city presents an extensive selection of venues appealing to all age groups and interests. Begin the day at the Museum of Idaho for a tour of exhibits, some of which are hands-on and all are educational. Another stop sure to attract the fascination of the kids is the Idaho Falls Zoo at Tautphaus Park.

A leisurely walk along the Greenbelt and the falls, followed by lunch at one of the popular eateries in the historic downtown district, will energize you for a casual walking tour of the Colonial Theater, the Willard Arts Center, and the Eagle Rock Art Museum.