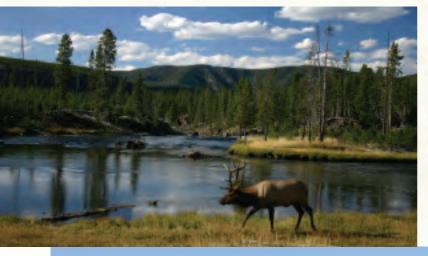

Yellowstone also is home to a diverse population of wildlife, ranging from the largest land-dwelling animal in North America to small mammals that barely will dot one's palm. Bison, wolves, grizzly and black bears, golden and bald eagles, elk, moose, deer, and bighorn sheep are just a few of the species populating this expansive wonderland.

Continue south to Grand Teton National Park on the John D. Rockefeller Jr. Memorial Parkway with camera handy, because wild-life is abundant. Kayak and canoe rentals provide an opportunity to navigate Jenny Lake, where the jagged peaks of the Tetons reflected in the alpine waters present surreal photo opportunities.