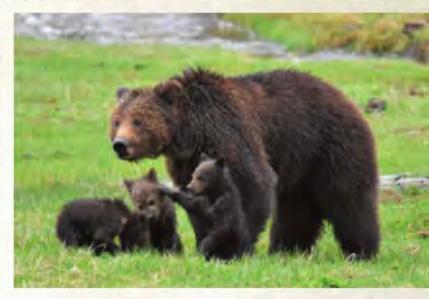

Yellowstone also is home to a diverse population of wildlife, ranging from the largest land-dwelling animal in North America to small mammals that barely will dot one's palm. Bison, wolves, grizzly and black bears, golden and bald eagles, elk, moose, deer, and bighorn sheep are just a few of the species populating this expansive wonderland.