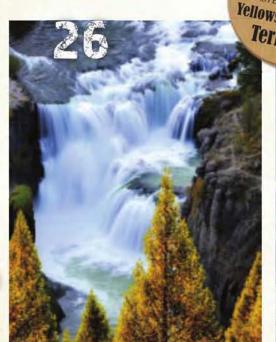

### Did You Know

Upper Mesa Falls more closely resembles Niagara Falls than virtually any other waterfall in the West. Its 300-foot width and 114-foot cascade over basalt boulders make for an incredibly dramatic scene. Lower Mesa Falls (pictured above) tumbles some 85 feet through its own tight canyon; its easy access, colorful rainbows in the mist, and surrounding forest growth provide a perfect photo opportunity.