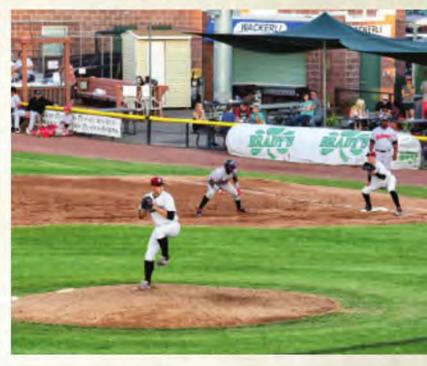

#### IDAHO FALLS CHUKARS BASEBALL TEAM

For more than a century, Eastern Idahoans have enjoyed the sport of baseball, starting with locally owned teams in the early 1900s and moving into "farm club" status in 1955. Today, June through September, we root for the **Idaho Falls Chukars**, minor league affiliate of the Kansas City Royals and part of the Pioneer League.

Melaleuca Field, first used in the 2007 season, seats 3,400 and boasts a natural-grass playing surface. Ticket prices are affordable (less than \$10 for a box seat!), and a night at the ballpark is plenty of fun for everyone, with frequent promotions sponsored by local and regional companies. Special price deals include "bonus books," group outings, and, of course, season seats for all thirty-eight home games.