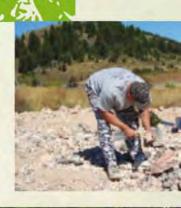

#### OPALS IN IDAHO

Opals found in Clark County rival those found anywhere for their beauty and stability. The layer of gems here was formed when silicarich water filled cavities in igneous obsidian and rhyolite more than four million years ago. The only other spot on Earth where such plates of gems are found in igneous rock is in the Mojave Desert of California, but in too small of deposits to commercially mine. Spencer opals are truly unique!

- · Only in Idaho, the Gem State, can you find opals picked right out of the ground. Spencer, on the Lost Gold Trails Loop (see directions for this Scenic Byway on page 9), boasts several businesses that specialize in creating jewelry with opals found nearby. Many of these entrepreneurs do their own mining by hand, on decades-old, family-run claims.
- · Idaho Art Lab offers a drop-in Lapidary Lab for you to cut and polish your opals. Open year-round.
- Spencer Opal Mines, in the Opal Country Cafe and Gift Shop, has on-site digging open to the public at its mini-mine; rules regarding tools and eye protection apply.
- · At High Country Opal, Dennis and Jacqulyn Hooper create a full line of jewelry. Their shop is open year-round and provides free shipping.