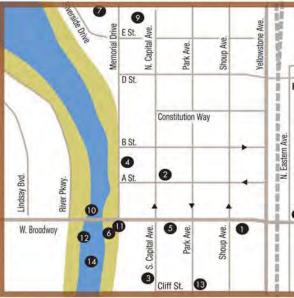

#### Idaho Falls

- 1 Eastern Idaho Regional Medical Center
- 2 Grand Teton Mall
- 3 Historic Downtown Idaho Falls
- 4 Idaho Falls Airport
- 5 Idaho Falls & Eastern Idaho Visitors Center
- 6 Idaho Falls Family History Center (Genealogy) 7 Idaho Falls High School & Civic Auditorium
- 8 Idaho Vietnam Veterans Memorial 9 Melaleuca Field (Chukars Baseball) 10 Mountain View Hospital

- 11 Museum of Idaho
- 12 Pinecrest Municipal Golf Course
- 13 Idaho Falls Zoo at Tautphaus Park

- 14 To Sage Lakes Municipal Golf Course
  15 To Sandcreek Municipal Golf Course
  16 To Sandy Downs (horse racing, rodeos, concerts)
- 17 The Art Museum of Eastern Idaho
- 18 The Aquatic Center
- 19 Freeman Park Disc Golf Course
- 20 Idaho Falls Skydiving Club 21 Inland Scuba of Idaho Falls 22 Idaho Brewing Company
- 23 Restaurant & Hotel Row