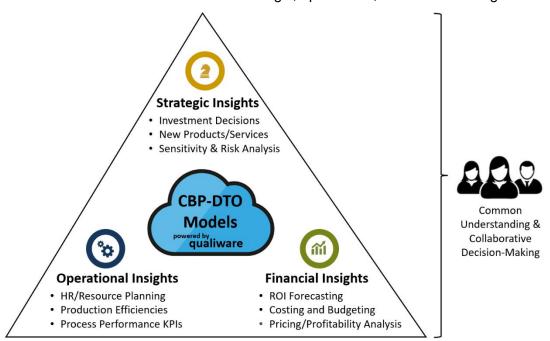

Coupled with <u>QualiWare</u><sup>1</sup>, CBP has gained international recognition as a leading DTO technology<sup>2</sup> and further enhances QualiWare's advanced Enterprise Architecture (EA) DTO capabilities. CBP-DTO models provide business users with valuable strategic, operational, and financial insights on:

Use CBP-DTO models to test scenarios before committing resources!

<sup>&</sup>lt;sup>1</sup> QKS Group – Navigating Digital Transformation: Insights into QualiWare's Comprehensive DTO Platform

<sup>&</sup>lt;sup>2</sup> OKS Group – Driving Strategic Insights: CBP in the Digital Twin Landscape