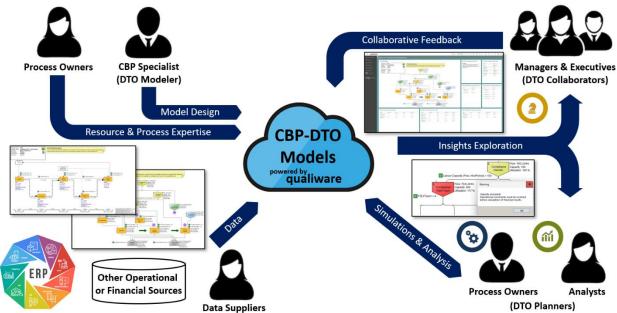

## **CBP-DTO aligns Organizational Data into Actionable Insights**

CBP-DTO models combine contextual operational and financial data into a comprehensive business simulation model that can be readily updated, examined, and analyzed through webbased visual diagrams, standard reports, Excel, and/or any common BI analytics technology.

## **CBP-DTO supports a Collaborative User Environment**

CBP-DTO is available as a managed Azure cloud subscription enabling business stakeholders to readily deploy and utilize visual simulation models that provide insights for improved decision-making.