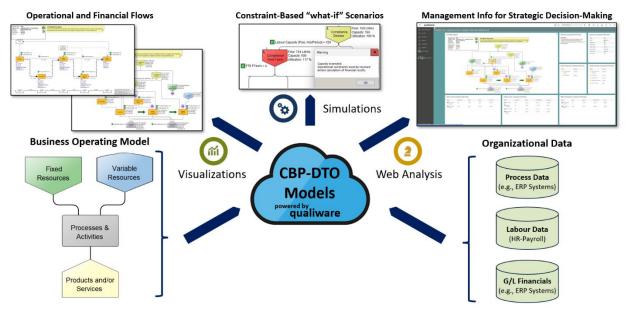

## **CBP-DTO aligns Organizational Data into Actionable Insights**

CBP-DTO models combine contextual operational and financial data into a comprehensive business simulation model that can be readily updated, examined, and analyzed through webbased visual diagrams, standard reports, Excel, and/or any common BI analytics technology.

## **CBP-DTO supports a Collaborative User Environment**

CBP-DTO is available as a managed Azure cloud subscription enabling business stakeholders to readily deploy and utilize visual simulation models that provide insights for improved decision-making.