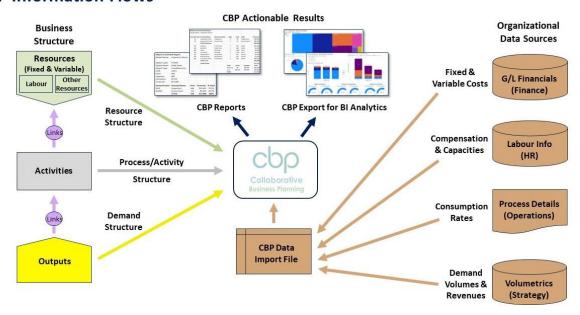

<sup>&</sup>lt;sup>1</sup> The Consortium for Advanced Management – International https://cam-i.org

CBP merges financial, labour, process, and other operational data into a comprehensive business model that provides new insights into how resources and costs flow to your products and services. Models can be readily updated and calculated results can be analyzed using a variety of canned reports or easily exported for ad-hoc analysis with the BI tool of your choice.

## **CBP Information Flows**

## **Convert Organizational Data into Actionable Results!**

CBP is available as a managed *Cloud service* which enables all stakeholders across the organization to build, support, analyze, and employ CBP results for improved decision-making.