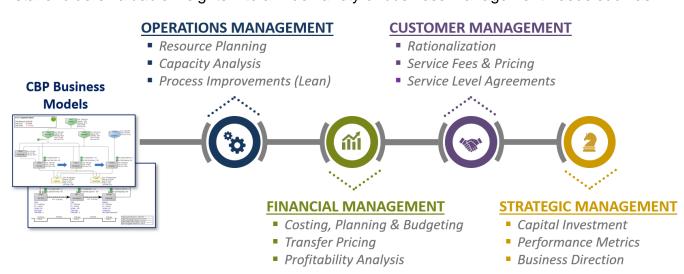

CBP models are used collaboratively to test and validate "what-if" scenarios for understanding both operational and financial impacts across the organization. CBP provides business stakeholders valuable insights into a wide variety of business management needs such as: