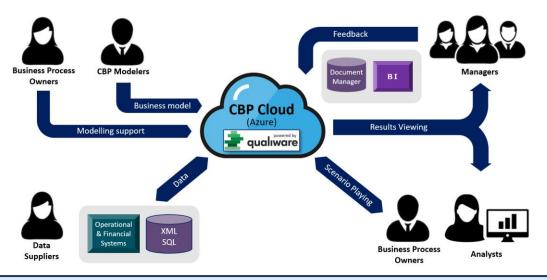

## **Convert Organizational Data into Actionable Results!**

CBP is available as a managed *Cloud service* which enables all stakeholders across the organization to build, support, analyze, and employ CBP results for improved decision-making.