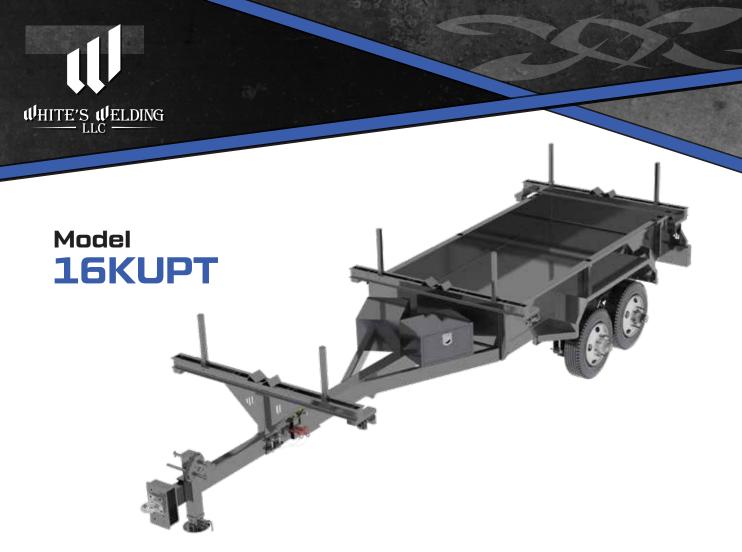

## **16K UTILITY POLE TRAILER**

## **SPECIFICATIONS**

Length Extendable length from 25' 10" to 41' (7 pinpoints with 6 equal intervals @ 30" apart)

Width88" OAW, with 88" Bolsters OAW (84.5" useable width)Running GearTwo 8,000 lb. single wheel axles with oil bath hubsBrakes12 1/4" x 5" electric with self-charging break-away system

**Landing Gear** 12,000 lb. static drop leg jack

 Wheels
 16" 8-hole Steel

 Tires
 235/80R 16" 14-Ply

**Tongue**  $7 \times 4 \times 1/4$  and  $8 \times 6 \times 3/16$  rect. tube; telescopes on rollers and UHMW

**Frame**  $6 \times 3 \times 1/4$  rectangle tube

**Coupling System** 42,000 lb capacity x 2 ½" pintle eye, adjustable in 2 ¼" increments

**Lights** Sealed beam with waterproof wiring in nylon tubing

**G.V.W.R.** 18,000 lbs. **Empty Weight** 4800 lbs.

Payload Approximately 13,200 lbs.

Misc. Tie down straps, wheel chocks, safety chains, slide in tube stanchions with keeper pins