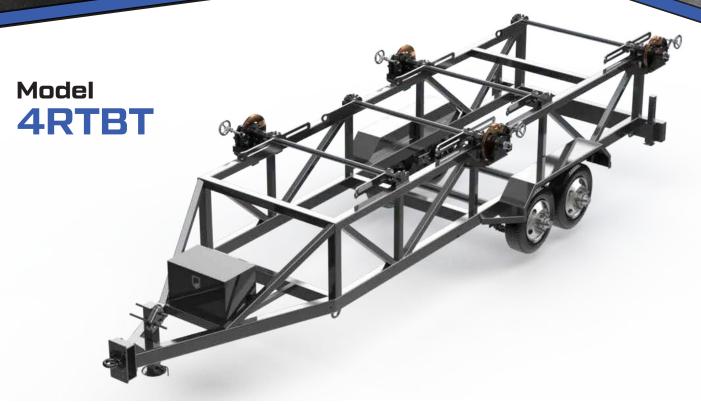

## 4 REEL TRAILER/BRAKE TENSIONER

## **SPECIFICATIONS**

Length: 27'

Width: 99" OAW

Height: 7' 2"

**Running Gear:** Two 8,000 lb. single wheel axle with oil bath hubs

**Brakes:** 12  $\frac{1}{4}$ "  $\times$  5" electric with self-charging break-away system

Landing Gear: 12,000 lb. static drop leg jack

**Rear Jacks:** Manual pin type **Wheels:** 16" 8-hole Steel **Tires:** 235 (800 16" 14 Div

**Tires:** 235/80R 16" 14-Ply

**Frame:** 6x4x3/16 with 4x4x3/16 posts and 3x3x3/16 diagonal rectangular tubing

**Coupling System:** 42,000 lb capacity  $\times$  2  $\frac{1}{2}$ " pintle eye, adjustable in 2  $\frac{1}{4}$ " increments

Lights: Sealed beam with waterproof wiring in nylon tubing

**G.V.W.R.:** 18,240 lbs. **Empty Weight:** 5000 lbs.

## **CAPACITY**

**Quantity:** Four

Max. Reel Diameter: 48" Max. Reel Width: 58"

Max. Reel Weight: 3,300 lbs. (each)

Quantity: Three

Max. Reel Diameter: 72"
Max. Reel Width: 58"

Max. Reel Weight: 4,400 lbs. (each)

Spindle Diameter: 2 7/16" w/ locking collars

Reel Brakes: Manually actuated caliper 16" diameter Disc

Reel Loading: Quick change type without adjusting

reel brake assembly