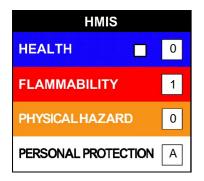

## 16 OTHER INFORMATION

**HMIS III:** Health = 0, Fire = 1, Physical Hazard = 0

HMIS PPE: A - Safety Glasses

Revision Date: 8/19/2019