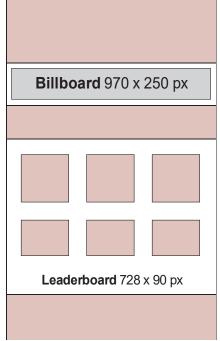

## Web ads

Ads on NABCRMP.org run in the middle of the home-page under the NABCRMP header, or along the bottom of the site above the footer. We offer four sizes of web ads. Ads are due two weeks before they are scheduled to run.

| NABCRMP.ORG ADVERTISING RATES |         |          |          |  |  |  |  |
|-------------------------------|---------|----------|----------|--|--|--|--|
|                               | 1 month | 2 months | 3 months |  |  |  |  |
| Billboard                     | \$500   | \$900    | \$1,275  |  |  |  |  |
| Large<br>Leaderboard          | \$350   | \$630    | \$900    |  |  |  |  |
| Leaderboard                   | \$200   | \$360    | \$510    |  |  |  |  |
| Banner                        | \$100   | \$180    | \$255    |  |  |  |  |