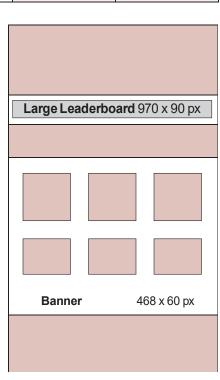

## Web ads

Ads on NABCRMP.org run in the middle of the home-page under the NABCRMP header, or along the bottom of the site above the footer. We offer four sizes of web ads. Ads are due two weeks before they are scheduled to run.

| NABCRMP.ORG ADVERTISING RATES |         |          |          |  |  |  |  |
|-------------------------------|---------|----------|----------|--|--|--|--|
|                               | 1 month | 2 months | 3 months |  |  |  |  |
| Billboard                     | \$500   | \$900    | \$1,275  |  |  |  |  |
| Large<br>Leaderboard          | \$350   | \$630    | \$900    |  |  |  |  |
| Leaderboard                   | \$200   | \$360    | \$510    |  |  |  |  |
| Banner                        | \$100   | \$180    | \$255    |  |  |  |  |