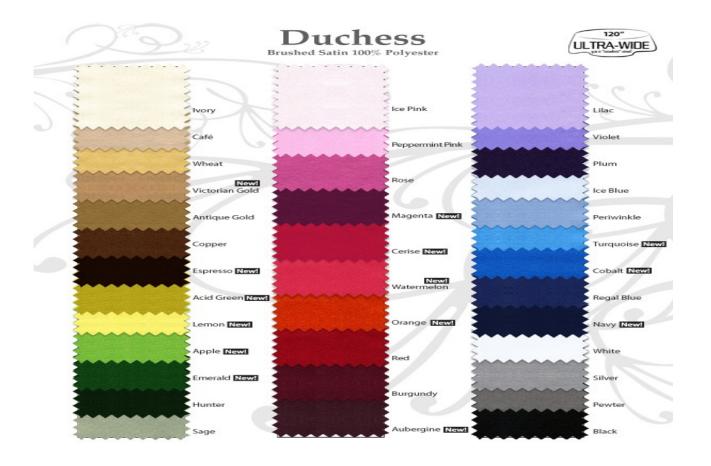

Table Cloth and Spandex Covers come in a choice of:

White, Black, Tan, or Red

Table Runners and Sashes come in the following colors: