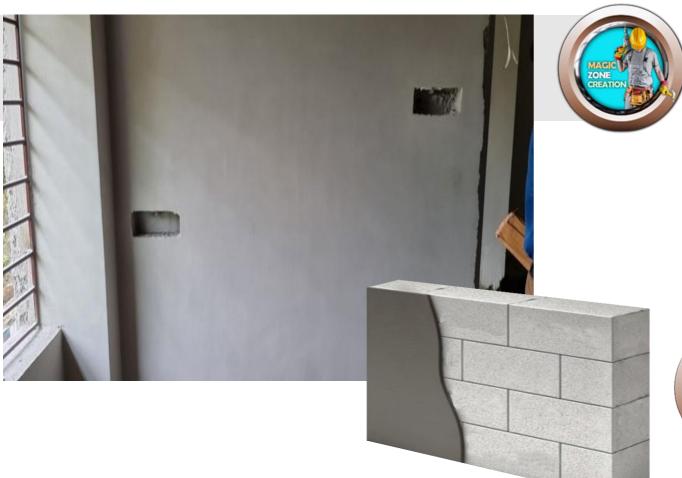

#### **AAC BLOCK INSTALLATION**

We have been working on such AAC blocks from many years. Our engineer is able to install the AAC block with block adhesive, and we also install AAC Block in a modern fashion. That is way you get a good furnishing, long lasting, water resistant and crack free wall and so on.