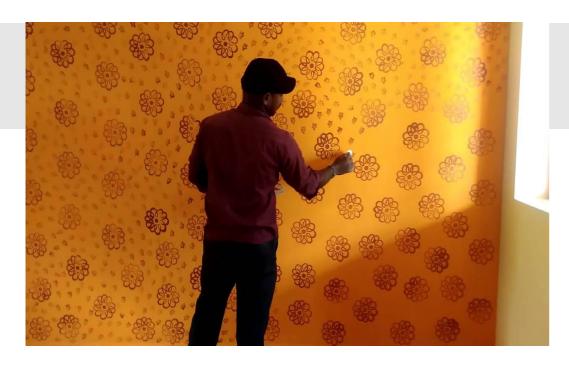

#### **READY MIX PLASTER**

This is a high-performance ready-mix cement plaster for exterior, interior and ceiling application. It is produced in a controlled environment using well-graded natural/m-sand, cement, fibers, integral waterproofing compound & other specialized polymers which provide a smooth, crack and water-resistant surface for a durable structure.