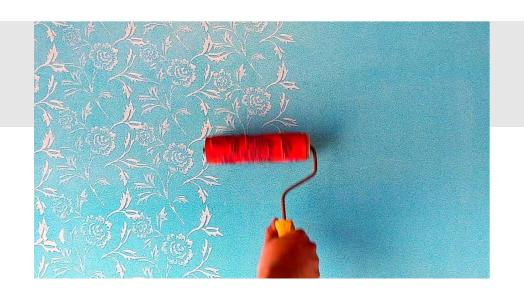

#### **READY MIX PLASTER**

This is a high-performance ready-mix cement plaster for exterior, interior and ceiling application. It is produced in a controlled environment using well-graded natural/m-sand, cement, fibers, integral waterproofing compound & other specialized polymers which provide a smooth, crack and water-resistant surface for a durable structure.