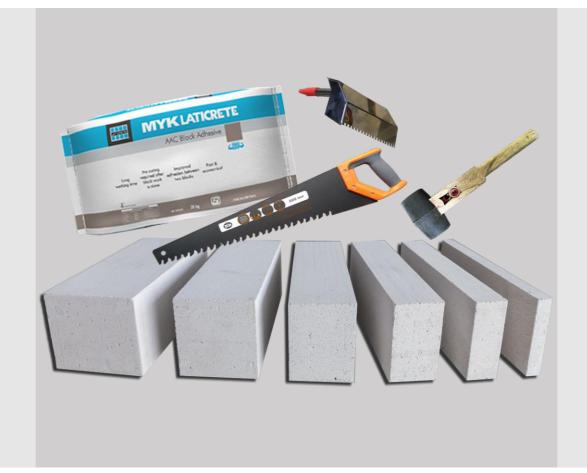

#### **AAC BLOCK INSTALLATION**

#### BENEFITS OF AAC BLOCK

Eco-friendly & Sustainable
Lightweight
Thermally Insulated & Energy Efficient
Fire Resistant
Acoustic Performance
Easy Workability and Design Flexibility
Seismic Resistant
Precision
Termite/Pest Resistant
Low Maintenance
Faster Construction
Long Lasting

We have been working on such AAC blocks from many years. Our engineer is able to install the AAC block with block adhesive, and we also install AAC Block in a modern fashion. That is way you get a good furnishing, long lasting, water resistant and crack free wall and so on.