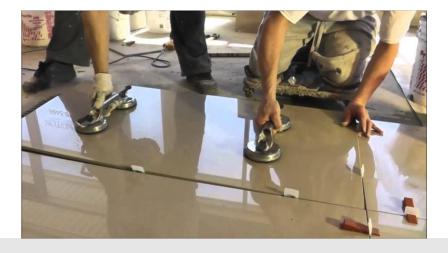

m-sand, cement, fibers, integral waterproofing compound & other specialized polymers which provide a smooth, crack and water-resistant surface for a durable structure.



#### TILE INSTALLATION

Tile installation requires proper subfloor preparation to prevent water damage and to ensure a long-lasting floor. Whether it's cement board or a tile backer base, we make sure we have all the necessary materials for installation. For heavy tile like slate, we make sure the floor has the necessary reinforcements for proper installation.

Once the tile is laid and the mortar has set, we fill the grout lines. Since grout needs a few weeks to completely cure, we'll come back and apply a grout sealant; if necessary, to prevent stains.



## TILE INSTALLATION











## **BIGTILE INSTALLATION**











## **FALSE CEILING**













### **RENOVATION WORK**











#### WATERPROOFING SERVICE

- ROOF WATERPROOFING SERVICES
- BASEMENT WATERPROOFING SERVICES
- SWIMMING POOL WATERPROOFING SERVICES
- WATER TANK WATERPROOFING SERVICES
- WALL WATERPROOFING SERVICES
- BATHROOM WATERPROOFING SERVICES













#### WATERPROOFING











#### WATERPROOFING

















#### **AUTHORIZED APPLICATOR**

| Dalmia     | MYK Laticrete       | Ultratech       | Nuvoco       | Berger     |
|------------|---------------------|-----------------|--------------|------------|
| Joyous     | <b>Ual Koncrete</b> | Biltech         | ACC          | Weber      |
| MYK Arment | Tranquil            | Century plywood | Ardex Endura | Magic Zone |

































#### **BACK OFFICE