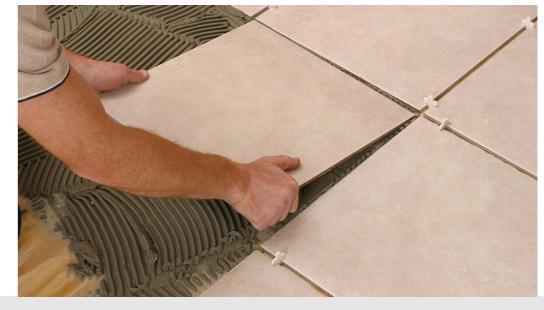

#### TILE INSTALLATION

Tile installation requires proper subfloor preparation to prevent water damage and to ensure a long-lasting floor. Whether it's cement board or a tile backer base, we make sure we have all the necessary materials for installation. For heavy tile like slate, we make sure the floor has the necessary reinforcements for proper installation.

Once the tile is laid and the mortar has set, we fill the grout lines. Since grout needs a few weeks to completely cure, we'll come back and apply a grout sealant; if necessary, to prevent stains.