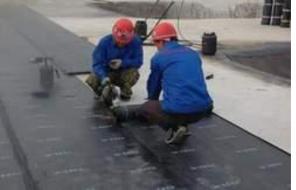

#### TILE INSTALLATION

Tile installation requires proper subfloor preparation to prevent water damage and to ensure a long-lasting floor. Whether it's cement board or a tile backer base, we make sure we have all the necessary materials for installation. For heavy tile like slate, we make sure the floor has the necessary reinforcements for proper installation.

Once the tile is laid and the mortar has set, we fill the grout lines. Since grout needs a few weeks to completely cure, we'll come back and apply a grout sealant; if necessary, to prevent stains.

## TILE INSTALLATION

## **BIGTILE INSTALLATION**