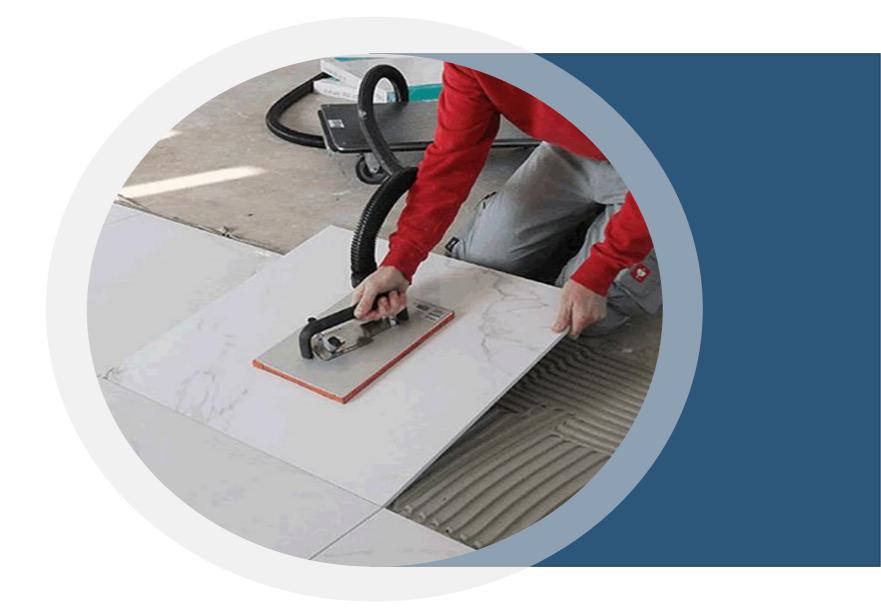

#### TILE INSTALLATION

Tile installation requires proper subfloor preparation to prevent water damage and to ensure a long-lasting floor. Whether it's cement board or a tile backer base, we make sure we have all the necessary materials for installation. For heavy tile like slate, we make sure the floor has the necessary reinforcements for proper installation.

Once the tile is laid and the mortar has set, we fill the grout lines. Since grout needs a few weeks to completely cure, we'll come back and apply a grout sealant; if necessary, to prevent stains.

## TILE INSTALLATION