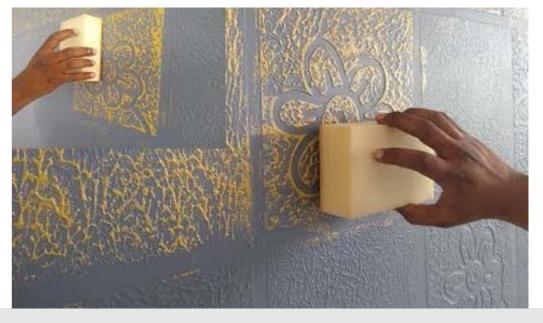

#### **READY MIX PLASTER**

This is a high-performance ready-mix cement plaster for exterior, interior and ceiling application. It is produced in a controlled environment using well-graded natural/m-sand, cement, fibers, integral waterproofing compound & other specialized polymers which provide a smooth, crack and water-resistant surface for a durable structure.