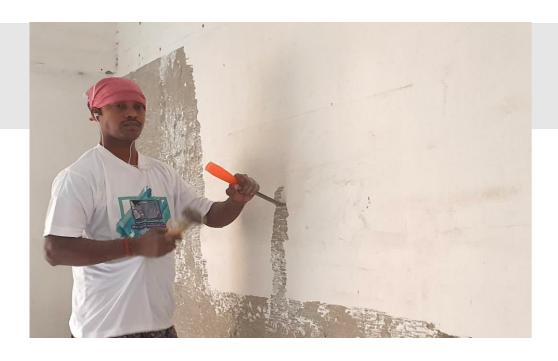

#### **READY MIX PLASTER**

This is a high-performance ready-mix cement plaster for exterior, interior and ceiling application. It is produced in a controlled environment using well-graded natural/m-sand, cement, fibers, integral waterproofing compound & other specialized polymers which provide a smooth, crack and water-resistant surface for a durable structure.