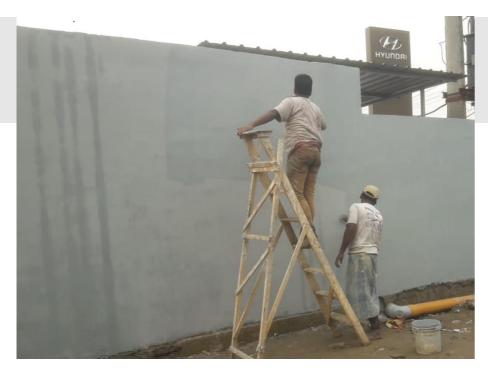

#### TILE INSTALLATION

Tile installation requires proper subfloor preparation to prevent water damage and to ensure a long-lasting floor. Whether it's cement board or a tile backer base, we make sure we have all the necessary materials for installation. For heavy tile like slate, we make sure the floor has the necessary reinforcements for proper installation.

Once the tile is laid and the mortar has set, we fill the grout lines. Since grout needs a few weeks to completely cure, we'll come back and apply a grout sealant; if necessary, to prevent stains.

## TILE INSTALLATION